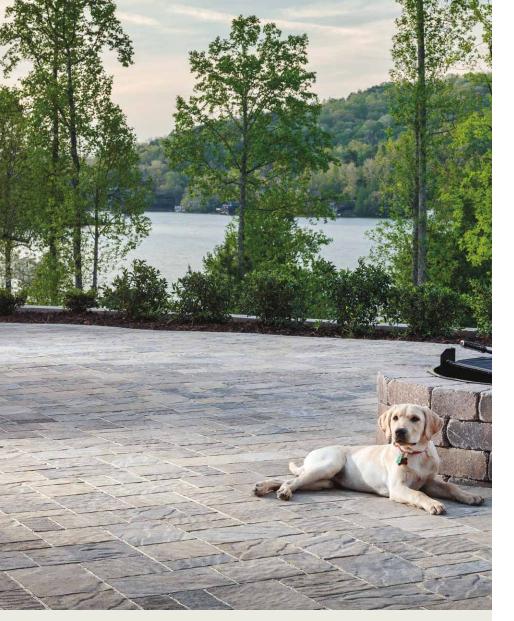

### FEATURES & BENEFITS

- · Look and texture of vintage cut stone
- · Can improve quantity and quality of stormwater runoff
- Joint openings for infiltration and maintenance
- · Ideal for walkways, patios and residential vehicular applications