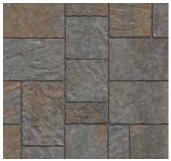

# ECO URBANA™

3-PIECE PERMEABLE | 80MM

Chiseled textures and contours recall the look of vintage cut stone in a multi-piece permeable system.

A V O N D A L E IR O N B A Y

## SHAPES & SIZES

3-PIECE | 80MM

315/16 x 77/8 x 31/8

 $7\% \times 7\% \times 3\%$ 

7% x 11<sup>13</sup>/<sub>16</sub> x 3<sup>1</sup>/<sub>8</sub>

View the product page on Belgard.com for more information