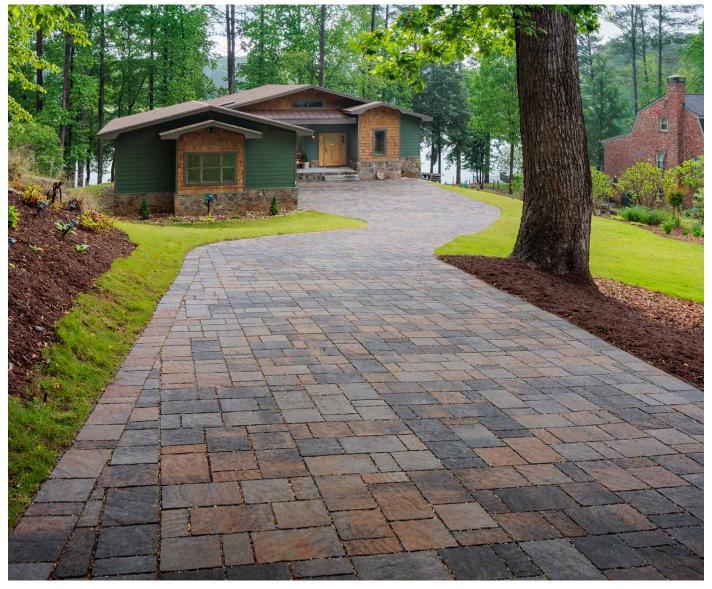

# ECO URBANA™

3-PIECE PERMEABLE | 80MM

Chiseled textures and contours recall the look of vintage cut stone in a multi-piece permeable system.

A V O N D A L E IR O N B A Y

## DRIVEWAY

ADA Compliant

PALLET INFORMATION

| ECO URBANA™ |                                                                         | SQFT/<br>PALLET | UNITS/<br>LAYER | SQFT/<br>LAYER | LAYER/<br>PALLET | WEIGHT/<br>Pallet |
|-------------|-------------------------------------------------------------------------|-----------------|-----------------|----------------|------------------|-------------------|
| 3-PIECE     | 315/16 x 77/8 x 31/8                                                    | 90              | 9               | 1.88           | 8                | 3200              |
|             | 7% x 7% x 3%                                                            |                 | 9               | 3.75           |                  |                   |
|             | 77/8 x 11 <sup>13</sup> / <sub>16</sub> x 3 <sup>1</sup> / <sub>8</sub> |                 | 9               | 5.63           |                  |                   |

### FEATURES & BENEFITS

- · Look and texture of vintage cut stone
- · Can improve quantity and quality of stormwater runoff
- Joint openings for infiltration and maintenance
- · Ideal for walkways, patios and residential vehicular applications