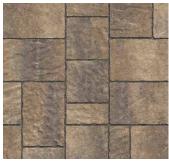

# ECO URBANA™

3-PIECE PERMEABLE | 80MM

Chiseled textures and contours recall the look of vintage cut stone in a multi-piece permeable system.

A V O N D A L E IR O N B A Y

## SHAPES & SIZES

3-PIECE | 80MM

315/16 x 77/8 x 31/8

 $7\% \times 7\% \times 3\%$ 

7% x 11<sup>13</sup>/<sub>16</sub> x 3<sup>1</sup>/<sub>8</sub>

View the product page on Belgard.com for more information