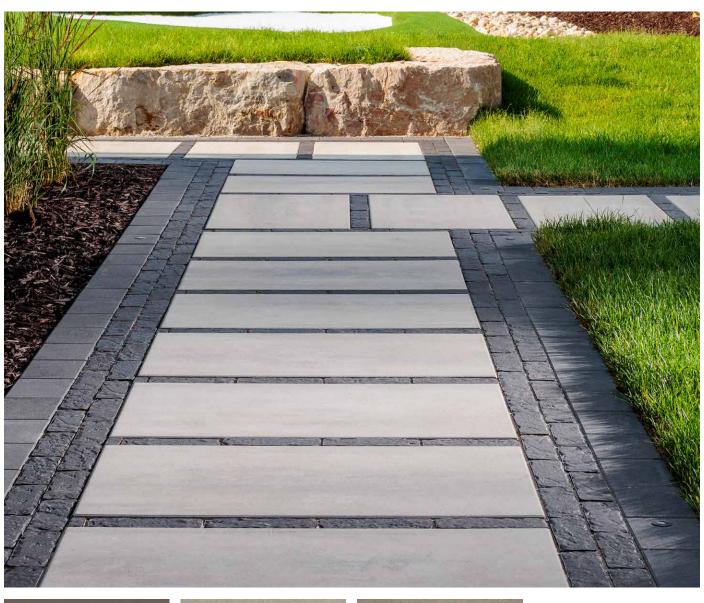

## FEATURES & BENEFITS

- Smooth face with clean, crisp lines
- · Contemporary larger format sizing
- Maximized pallet layout for jobsite efficiencies
- · Reduced cuts, installation time and waste
- · Increased options for creative patterns
- · Simplified quoting and design of projects
- · Uniform dimensions compatible with other Dimensions paver sizes
- · Sizing compatible with other Belgard modular paver lines, like Origins™ and Papyrus™

### SHAPES & SIZES

9 X 18

9 x 18 x 23/8

15 X 30°

15 x 30 x 23/8

24 X 36

24 x 36 x 23/8

Dimensions 9 x 18 is available in Scandina Gray and Hickory only Dimensions 15 x 30 is available in Scandina Gray and Sepia only Dimensions 24 x 36 is available in Scandina Gray only