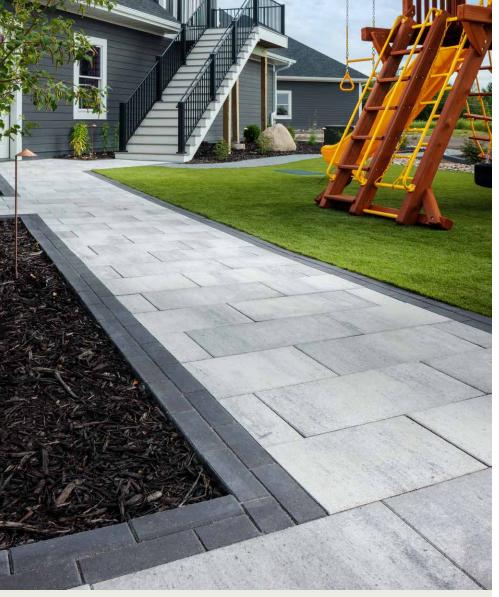

## FEATURES & BENEFITS

- Smooth face with clean, crisp lines
- · Contemporary larger format sizing
- Maximized pallet layout for jobsite efficiencies
- · Reduced cuts, installation time and waste
- · Increased options for creative patterns
- · Simplified quoting and design of projects
- · Uniform dimensions compatible with other Dimensions paver sizes
- · Sizing compatible with other Belgard modular paver lines, like Origins™ and Papyrus™

### SHAPES & SIZES

9 X 18

9 x 18 x 23/8

15 X 30°

15 x 30 x 23/8

24 X 36

24 x 36 x 23/8

Dimensions 9 x 18 is available in Scandina Gray and Hickory only Dimensions 15 x 30 is available in Scandina Gray and Sepia only Dimensions 24 x 36 is available in Scandina Gray only