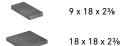

# PALLET INFORMATION

| DIMENSIONS™ 18 |                                         | SQFT/<br>PALLET | UNITS/<br>LAYER | SQFT/<br>LAYER | LAYER/<br>PALLET | WEIGHT/<br>Pallet |
|----------------|-----------------------------------------|-----------------|-----------------|----------------|------------------|-------------------|
| 3-PIECE        | 9 x 18 x 2 <sup>3</sup> / <sub>8</sub>  | 112.5           | -               | 11.25          | 10               | 3075              |
|                | 18 x 18 x 2 <sup>3</sup> / <sub>8</sub> |                 | -               |                |                  |                   |
|                | 18 x 27 x 2³/ <sub>8</sub>              |                 | -               |                |                  |                   |

## SHAPES & SIZES

3-PIECE

9 x 18 x 23/8

18 x 27 x 23/8

View the product page on Belgard.com for more information