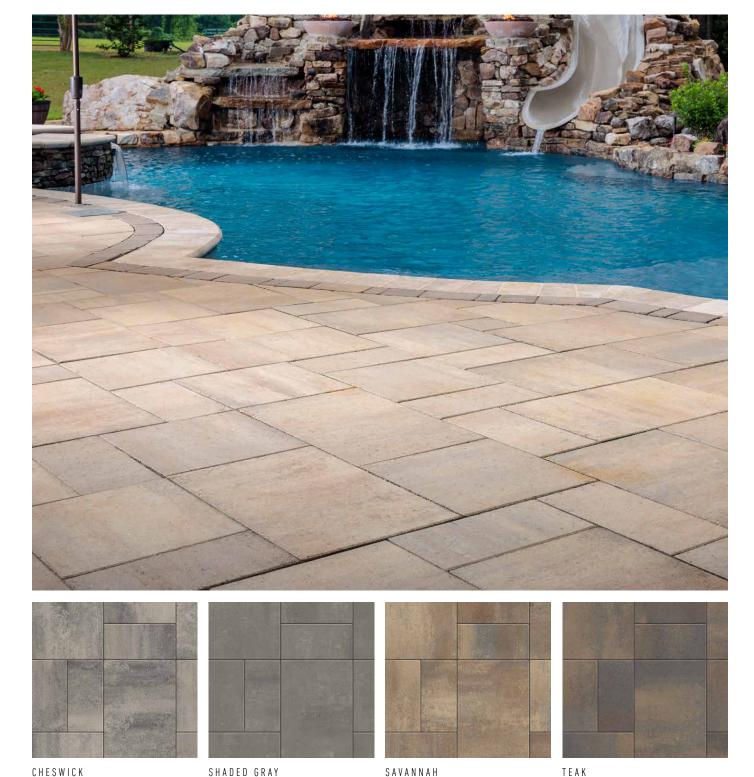

# DIMENSIONS<sup>™</sup> 18

3-PIECE SYSTEM | 60MM

Contemporary design meets traditional appeal with a smooth face and crisp, clean lines that pair well with any architectural style.

# FEATURES & BENEFITS

- Smooth face with clean, crisp lines
- · Contemporary larger format sizing
- Maximized pallet layout for jobsite efficiencies
- · Reduced cuts, installation time and waste
- · Increased options for creative patterns
- · Simplified quoting and design of projects
- · Uniform dimensions compatible with other Dimensions paver sizes
- · Sizing compatible with other Belgard modular paver lines, like Origins™ and Papyrus™

## SHAPES & SIZES

3-PIECE

9 x 18 x 23/8

18 x 27 x 23/8

View the product page on Belgard.com for more information