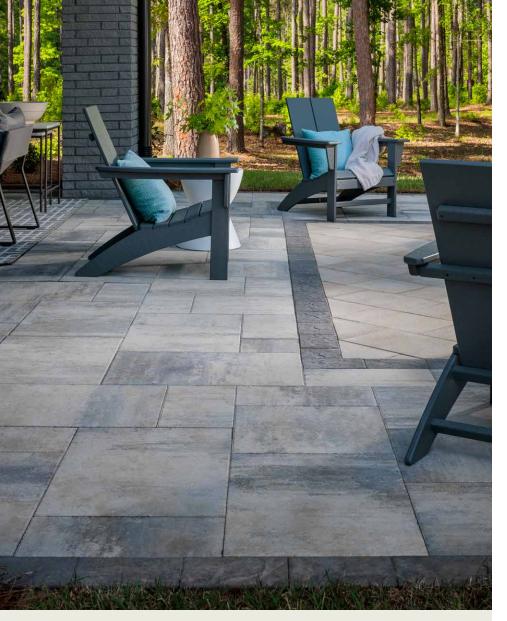

# DIMENSIONS<sup>™</sup> 18

3-PIECE SYSTEM | 60MM

Contemporary design meets traditional appeal with a smooth face and crisp, clean lines that pair well with any architectural style.

# FEATURES & BENEFITS

- Smooth face with clean, crisp lines
- · Contemporary larger format sizing
- Maximized pallet layout for jobsite efficiencies
- · Reduced cuts, installation time and waste
- · Increased options for creative patterns
- · Simplified quoting and design of projects
- · Uniform dimensions compatible with other Dimensions paver sizes
- · Sizing compatible with other Belgard modular paver lines, like Origins™ and Papyrus™