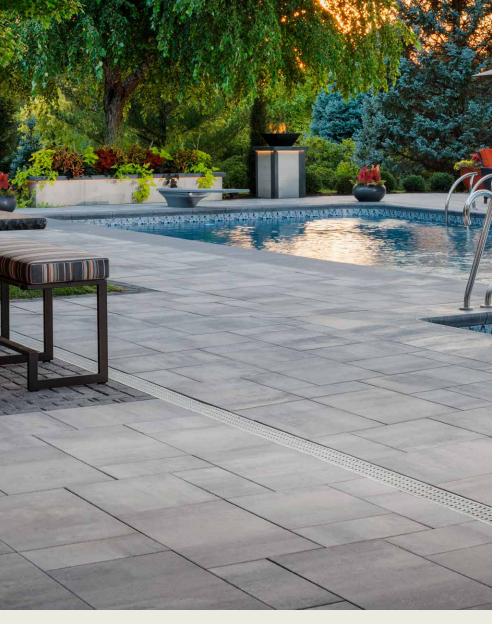

# DIMENSIONS<sup>™</sup> 18 3-PIECE SYSTEM | 60MM

The smooth, consistent finish of DuraFusion Technology complements the clean lines and linear surface for contemporary style with enhanced texture, color and wear-resistance.

# FEATURES & BENEFITS

- Smooth face with clean, crisp lines
- Contemporary larger format sizing
- Maximized pallet layout for jobsite efficiencies
- · Reduced cuts, installation time and waste
- Increased options for creative patterns
- Simplified quoting and design of projects
- Uniform dimensions compatible with other Dimensions paver sizes
- Sizing compatible with other Belgard modular paver lines, like Origins™ and Papyrus<sup>™</sup>