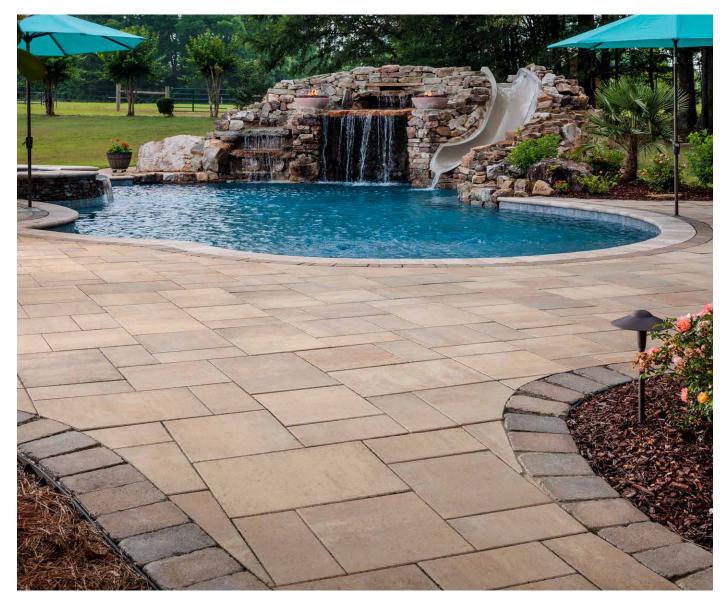

# DIMENSIONS<sup>™</sup> 18 3-PIECE SYSTEM | 60MM

The smooth, consistent finish of DuraFusion Technology complements the clean lines and linear surface for contemporary style with enhanced texture, color and wear-resistance.

# FEATURES & BENEFITS

- Smooth face with clean, crisp lines
- Contemporary larger format sizing
- Maximized pallet layout for jobsite efficiencies
- · Reduced cuts, installation time and waste
- Increased options for creative patterns
- Simplified quoting and design of projects
- Uniform dimensions compatible with other Dimensions paver sizes
- Sizing compatible with other Belgard modular paver lines, like Origins™ and Papyrus<sup>™</sup>