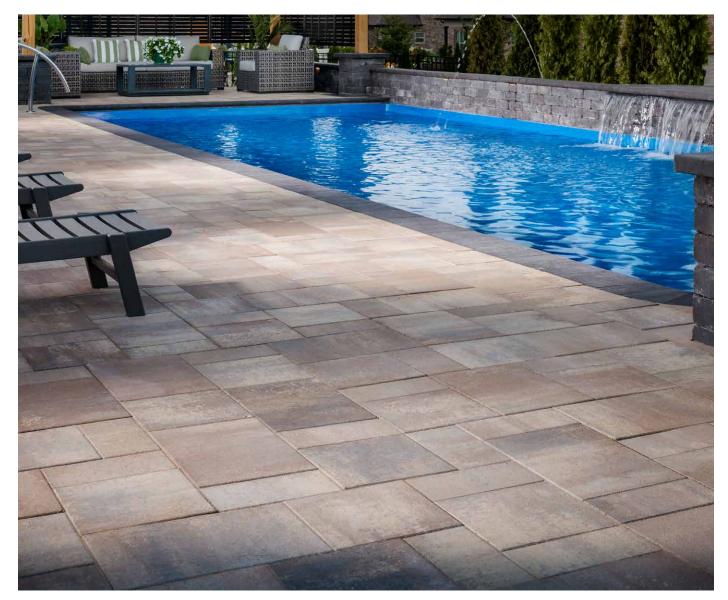

METROPOLITAN COLLECTION

DIMENSIONS<sup>®</sup> 12 3-PIECE SYSTEM | 80MM

Contemporary design meets traditional appeal with a smooth face and crisp, clean lines that pair well with any architectural style, and the strength to handle vehicular loads.

CHESWICK

SAVANNAH

MODULAR ADA DRIVEWAY SIZING COMPLIANT APPROVED