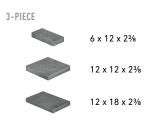

## PALLET INFORMATION

| DIMENSIONS™ 12 |                | SQFT/<br>Pallet | UNITS/<br>LAYER | SQFT/<br>Layer | LAYER/<br>PALLET | WEIGHT/<br>Pallet |
|----------------|----------------|-----------------|-----------------|----------------|------------------|-------------------|
| 3-PIECE        | 6 x 12 x 2¾    | 120             | -               | 12             | 10               | 3180              |
|                | 12 x 12 x 23/8 |                 | -               |                |                  |                   |
|                | 12 x 18 x 23⁄8 |                 | -               |                |                  |                   |

## SHAPES & SIZES

View the product page on **Belgard.com** for more information

CLARKSVILLE 4235 Gutherie Highway Clarksville, TN 37040 Ph: 931-647-3308 ROCKWOOD 600 Cardiff Valley Road Rockwood, TN 37854 Ph: 888-624-3088