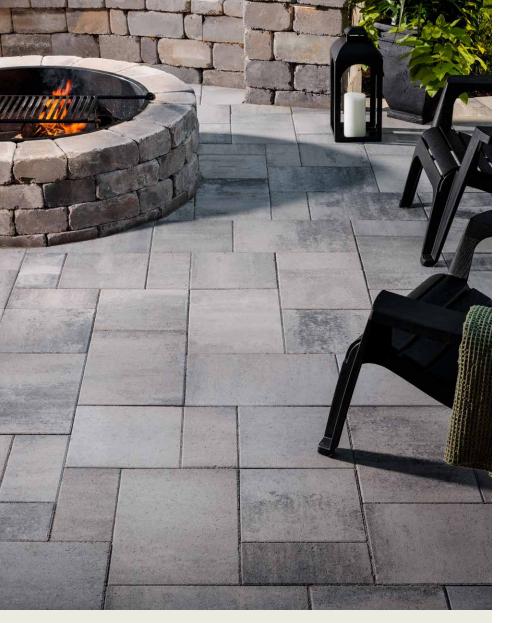

METROPOLITAN COLLECTION

DIMENSIONS<sup>®</sup> 12 3-PIECE SYSTEM | 80MM

Contemporary design meets traditional appeal with a smooth face and crisp, clean lines that pair well with any architectural style, and the strength to handle vehicular loads.

CHESWICK

SAVANNAH

MODULAR ADA DRIVEWAY SIZING COMPLIANT APPROVED