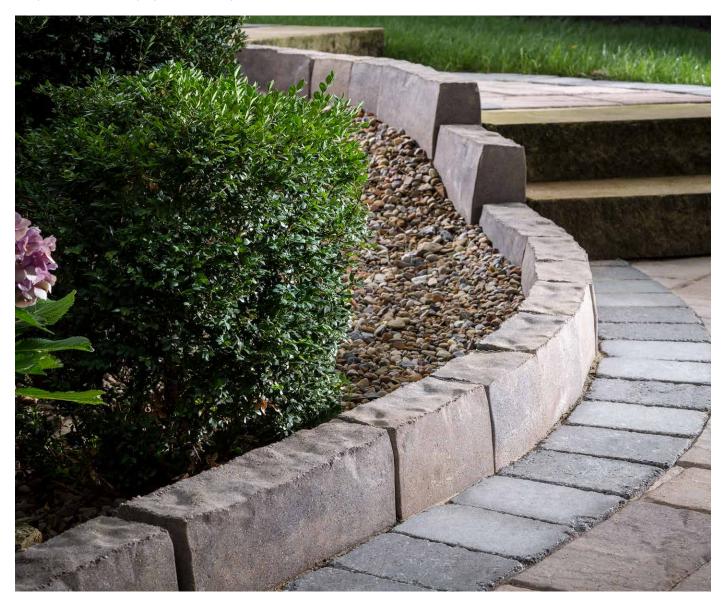

# ANGLIA EDGER®

EDGER

BELGARD PAVES THE WAY

Large edger units feature a chiseled finish and tapered edges to provide an elegant complement to driveways, patios, walkways and flowerbeds.

COTSWOLD MIST

GASCONY TAN

## FEATURES & BENEFITS

- · Tapered ends create either curves or straight installation
- 8" height simulates natural stone curbing
- Three different lengths offer a random look and flexible installation
- · Large scale pieces create efficient installation
- · Look and feel of natural chiseled stone