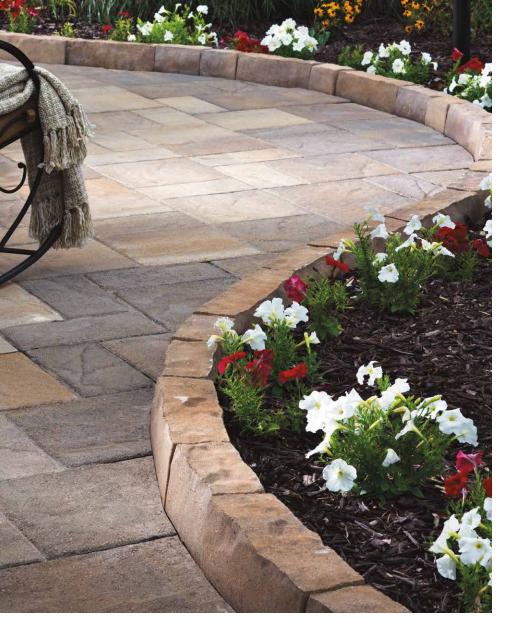

# ANGLIA EDGER®

EDGER

BELGARD PAVES THE WAY

Large edger units feature a chiseled finish and tapered edges to provide an elegant complement to driveways, patios, walkways and flowerbeds.

COTSWOLD MIST

GASCONY TAN

## FEATURES & BENEFITS

- · Tapered ends create either curves or straight installation
- 8" height simulates natural stone curbing
- Three different lengths offer a random look and flexible installation
- · Large scale pieces create efficient installation
- · Look and feel of natural chiseled stone