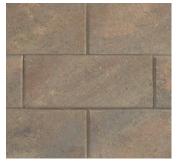

# AB<sup>®</sup> METROPOLITAN

A smooth face with beveled edges and singular shape creates a sleek contemporary look for retaining walls and terraced landscapes.

DRIFTWOOD

SAVANNAH