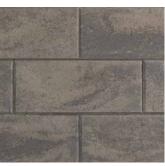

# AB<sup>®</sup> METROPOLITAN

A smooth face with beveled edges and singular shape creates a sleek contemporary look for retaining walls and terraced landscapes.

DRIFTWOOD

SAVANNAH