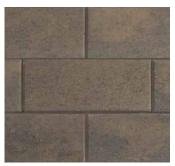

# AB<sup>®</sup> METROPOLITAN

A smooth face with beveled edges and singular shape creates a sleek contemporary look for retaining walls and terraced landscapes.

DRIFTWOOD

SAVANNAH