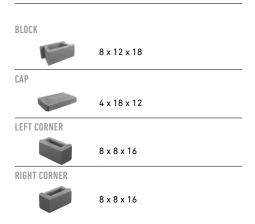

## SHAPES & SIZES

#### PALLET INFORMATION

| AB° METROPOLITAN |             | SQFT/<br>Pallet | SQFT/<br>Layer | LAYER/<br>PALLET | UNITS/<br>Pallet | WEIGHT/<br>Pallet |
|------------------|-------------|-----------------|----------------|------------------|------------------|-------------------|
| BLOCK            | 8 x 12 x 18 | 40              | -              | 5                | 40               | 2946              |
| CAP              | 4 x 18 x 12 | -               | -              | 5                | 48               | 3293              |
| LEFT<br>CORNER   | 8 x 8 x 16  | -               | -              | -                | 30LC/<br>30RC    | 2974              |
| RIGHT<br>CORNER  | 8 x 8 x 16  | -               | -              | -                |                  |                   |