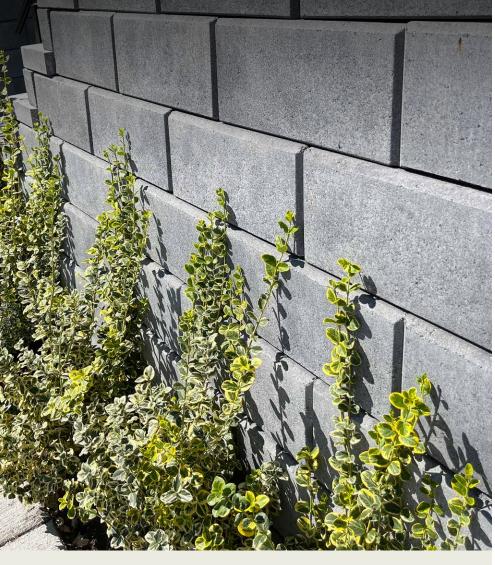

# AB<sup>®</sup> METROPOLITAN

A smooth face with beveled edges and singular shape creates a sleek contemporary look for retaining walls and terraced landscapes.

DRIFTWOOD

SAVANNAH

### FEATURES & BENEFITS

- Smooth, modern profile
- Matching smooth cap
- 6° setback
- Use as interlay with AB Collection walls