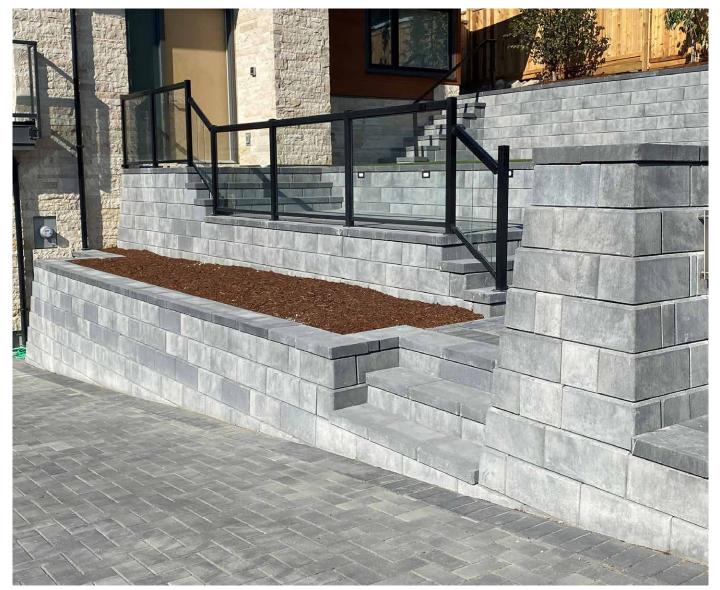

# AB<sup>®</sup> METROPOLITAN

A smooth face with beveled edges and singular shape creates a sleek contemporary look for retaining walls and terraced landscapes.

DRIFTWOOD

SAVANNAH

### FEATURES & BENEFITS

- Smooth, modern profile
- Matching smooth cap
- 6° setback
- Use as interlay with AB Collection walls