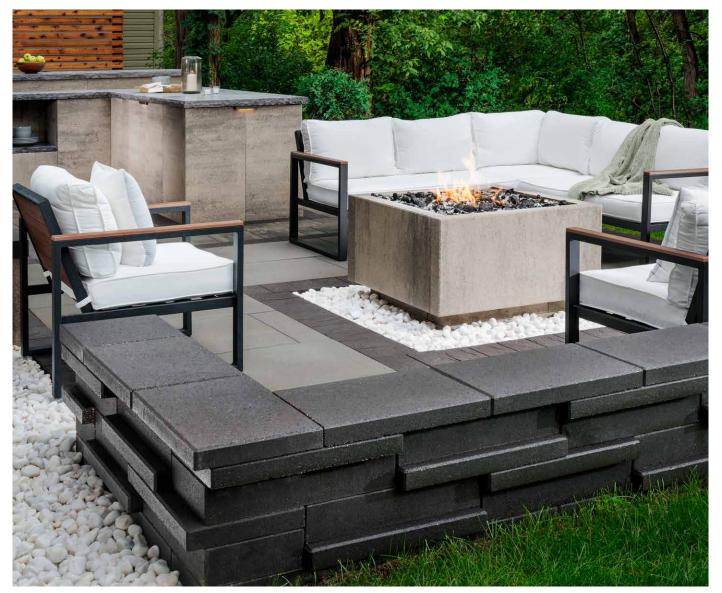

# MELVILLE WALL

Distinctive smooth faces, subtle edges and clean design make this wall stand out for the modern aesthetics it provides. System is comprised of a double-sided wall unit, along with a matching cap.

## FEATURES & BENEFITS

- Matching cap provides a seamless aesthetic
- Integrate cap into wall design to create depth and custom appearance (as pictured on opposite page)
- Multiple installation patterns
- Pairs well with Melville Plank, Paver, and Curb products
- On-trend color offering complem ents any project
- Simplistic design allows for easy installation of walls and other outdoor features
- 2 foot maximum height is perfect for garden and planter walls