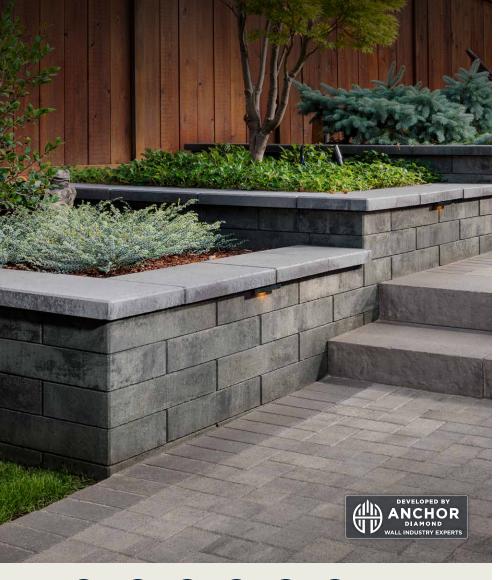

# MELVILLE WALL

Distinctive smooth faces, subtle edges and clean design make this wall stand out for the modern aesthetics it provides. System is comprised of a double-sided wall unit, along with a matching cap.

## FEATURES & BENEFITS

- Matching cap provides a seamless aesthetic
- Integrate cap into wall design to create depth and custom appearance (as pictured on opposite page)
- Multiple installation patterns
- Pairs well with Melville Plank, Paver, and Curb products
- On-trend color offering complem ents any project
- Simplistic design allows for easy installation of walls and other outdoor features
- 2 foot maximum height is perfect for garden and planter walls