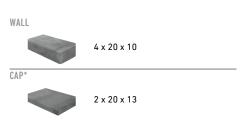

### SHAPES & SIZES

\*Can be used as cap and/or wall block

#### PALLET INFORMATION

| MELVILLE <sup>™</sup> WALL |             | SQFT/<br>Pallet | SQFT/<br>Layer | LAYER/<br>PALLET | UNITS/<br>Pallet | WEIGHT/<br>Pallet |
|----------------------------|-------------|-----------------|----------------|------------------|------------------|-------------------|
| WALL                       | 4 x 20 x 10 | 26.67           | 4.45           | 6                | 48               | 2934              |
| CAP                        | 2 x 20 x 13 | -               | -              | 10               | 60               | 2400              |