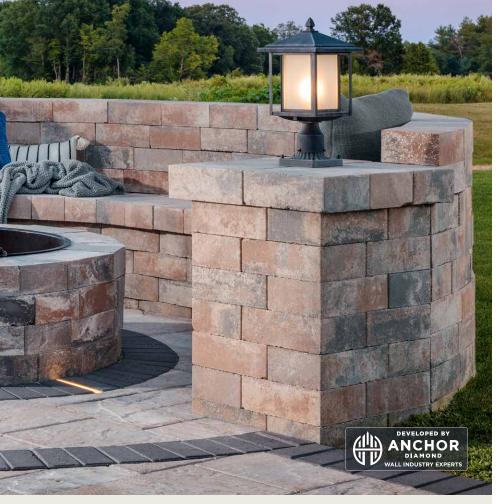

# EASTON STONE™

GARDEN | FREESTANDING

AMARETTO NAPOLI SLATE

# FEATURES & BENEFITS

- · Contemporary smooth texture
- Universal block can be used for both walls and caps
- Plantable wall designs & columns can be easily created
- Build freeform walls with minimal cuts
- Can be used to build gravity walls up to 2 feet high\*, including the buried course

## SHAPES & SIZES

3-PIECE

4 x 8 x 8

4 x 12 x 8

4 x 16 x 8

UNIVERSAL

4 x 12 x 8

View the product page on **Belgard.com** for more information