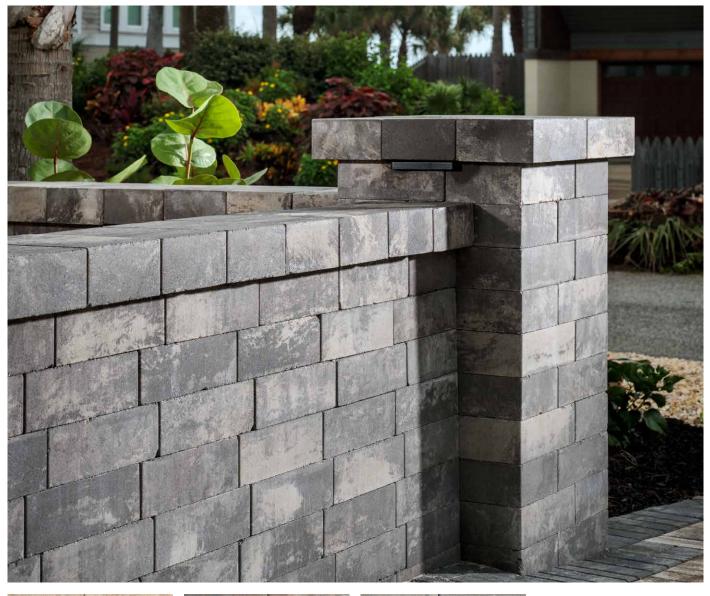

# EASTON STONE™

GARDEN | FREESTANDING

AMARETTO NAPOLI SLATE

# FEATURES & BENEFITS

- · Contemporary smooth texture
- Universal block can be used for both walls and caps
- Plantable wall designs & columns can be easily created
- Build freeform walls with minimal cuts
- Can be used to build gravity walls up to 2 feet high\*, including the buried course

## SHAPES & SIZES

3-PIECE

4 x 8 x 8

4 x 12 x 8

4 x 16 x 8

UNIVERSAL

4 x 12 x 8

View the product page on **Belgard.com** for more information