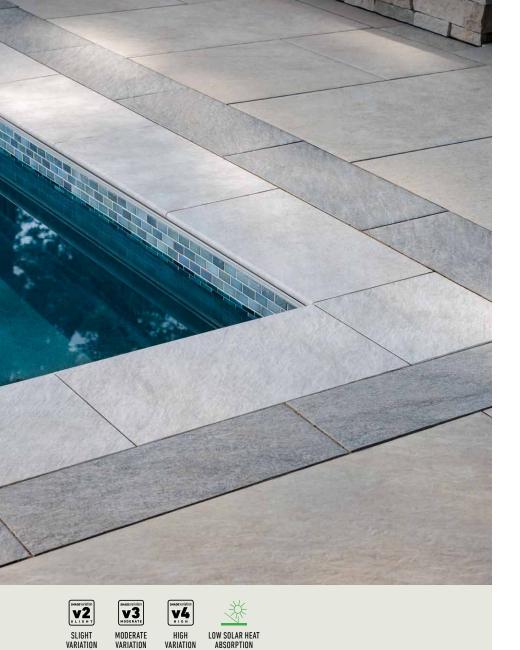

# UNICO 2.0

Enhance your outdoor spaces with our premium porcelain coping available in a variety of styles to complement multiple porcelain paver lines.

Due to the natural materials in our products, colors may vary from those shown on the cut sheet. We recommend viewing actual product samples to ensure the perfect color and finish for each project.

# FEATURES & BENEFITS

- Porcelain coping, featuring a sleek polished round edge
- Featuring authentic looks in natural stone, cement, and wood
- Use for steps or as coping for swimming pools
- High density and ultra-low absorption rate creates a tight surface texture and fends off surface mold, moss, dirt and other types of stains
- Unaffected by alkalis, acids, chemical agents, salt and other de-icing materials
- Structured top textures create non-slip surfaces
- Freeze thaw resistant—100% frost-free and properties remain unaltered at temperatures ranging from -51.1° to + 60° C (-60°F to +140°F)