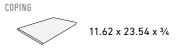

## SHAPES & SIZES

## PALLET INFORMATION

VARIATION

VARIATION

ABSORPTION

| UNICO 2.0 |                   | LN FT/ | LN FT/ | BOXES/ | PCS/ | WEIGHT/ | WEIGHT/ |
|-----------|-------------------|--------|--------|--------|------|---------|---------|
|           |                   | PALLET | Box    | PALLET | BOX  | BOX     | PALLET  |
| COPING    | 11.62 x 23.54 x ¾ | 205.2  | 5.7    | 36     | 3    | 54      | 1944    |