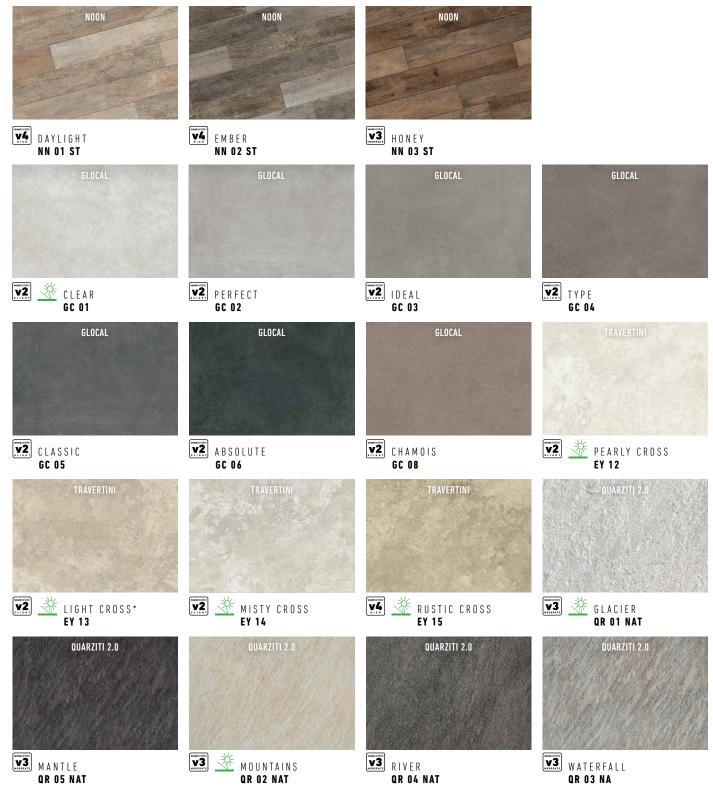

# UNICO 2.0

Enhance your outdoor spaces with our premium porcelain coping available in a variety of styles to complement multiple porcelain paver lines.

Due to the natural materials in our products, colors may vary from those shown on the cut sheet. We recommend viewing actual product samples to ensure the perfect color and finish for each project.

# FEATURES & BENEFITS

- Porcelain coping, featuring a sleek polished round edge
- Featuring authentic looks in natural stone, cement, and wood
- Use for steps or as coping for swimming pools
- High density and ultra-low absorption rate creates a tight surface texture and fends off surface mold, moss, dirt and other types of stains
- Unaffected by alkalis, acids, chemical agents, salt and other de-icing materials
- Structured top textures create non-slip surfaces
- Freeze thaw resistant—100% frost-free and properties remain unaltered at temperatures ranging from -51.1° to + 60° C (-60°F to +140°F)