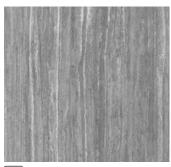

## TRAVERTINE FINISH | 20MM

offers two aesthetics with either a look of linear veins or softer cross cuts.

LIGHT CROSS
EY 13

MISTY CROSS

RUSTIC CROSS EY 15

LIGHT VEIN\*

DARK VEIN\*

EY 08

MISTY VEIN\*

LOW SOLAR HEAT