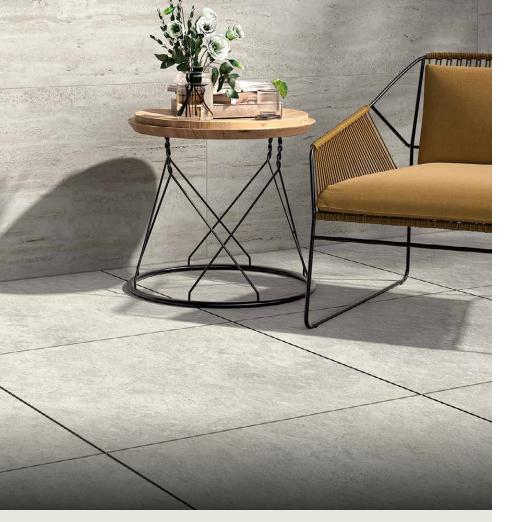

### FEATURES & BENEFITS

- · Timeless beauty of travertine
- Aesthetic options include a linear Vein Cut appearance and a softer Cross Cut appearance
- · Large format slabs
- A variety of modular shapes offer ultimate design flexibility
- Incredibly high breakage loads, up to 3,000 pounds
- · Modular for faster installation
- Can be cleaned with normal household cleaners and even pressure washed with a low pressure washing device\*
- High density and ultra-low absorption rate creates a tight surface texture and fends off surface mold, moss, dirt and other types of stains
- Unaffected by alkalis, acids, chemical agents, salt and other de-icing materials
- Structured top textures create non-slip surfaces
- Freeze thaw resistant—100% frost-free and properties remain unaltered at temperatures ranging from -51.1° to + 60° C (-60°F to +140°F)