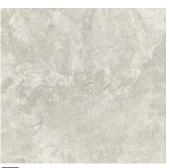

## TRAVERTINE FINISH | 20MM

offers two aesthetics with either a look of linear veins or softer cross cuts.

LIGHT CROSS
EY 13

MISTY CROSS

RUSTIC CROSS EY 15

LIGHT VEIN\*

DARK VEIN\*

EY 08

MISTY VEIN\*

LOW SOLAR HEAT