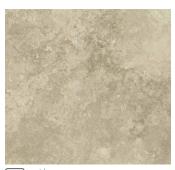

## TRAVERTINE FINISH | 20MM

offers two aesthetics with either a look of linear veins or softer cross cuts.

LIGHT CROSS
EY 13

MISTY CROSS

RUSTIC CROSS EY 15

LIGHT VEIN\*

DARK VEIN\*

EY 08

MISTY VEIN\*

LOW SOLAR HEAT