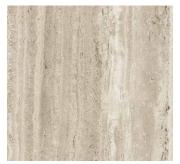

## TRAVERTINE FINISH | 20MM

offers two aesthetics with either a look of linear veins or softer cross cuts.

LIGHT CROSS
EY 13

MISTY CROSS

RUSTIC CROSS EY 15

LIGHT VEIN\*

DARK VEIN\*

EY 08

MISTY VEIN\*

LOW SOLAR HEAT