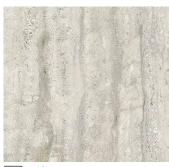

## TRAVERTINE FINISH | 20MM

offers two aesthetics with either a look of linear veins or softer cross cuts.

LIGHT CROSS
EY 13

MISTY CROSS

RUSTIC CROSS EY 15

LIGHT VEIN\*

DARK VEIN\*

EY 08

MISTY VEIN\*

LOW SOLAR HEAT