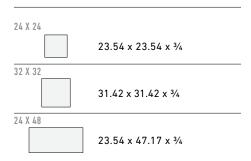

## PALLET INFORMATION

|         | TRAVERTINI                                  | SQFT/<br>PALLET | SQFT/<br>BOX | BOXES/<br>PALLET | PCS/<br>BOX | WEIGHT/<br>BOX | WEIGHT/<br>Pallet |
|---------|---------------------------------------------|-----------------|--------------|------------------|-------------|----------------|-------------------|
| 24 X 24 | 23.54 x 23.54 x <sup>3</sup> / <sub>4</sub> | 232.5           | 7.75         | 30               | 2           | 72             | 2160              |
| 32 X 32 | 31.42 x 31.42 x <sup>3</sup> / <sub>4</sub> | 289.33          | 6.89         | 42               | 1           | 65.48          | 2751              |
| 24 X 48 | 23.54 x 47.17 x <sup>3</sup> / <sub>4</sub> | 271.25          | 7.75         | 35               | 1           | 74             | 2621              |