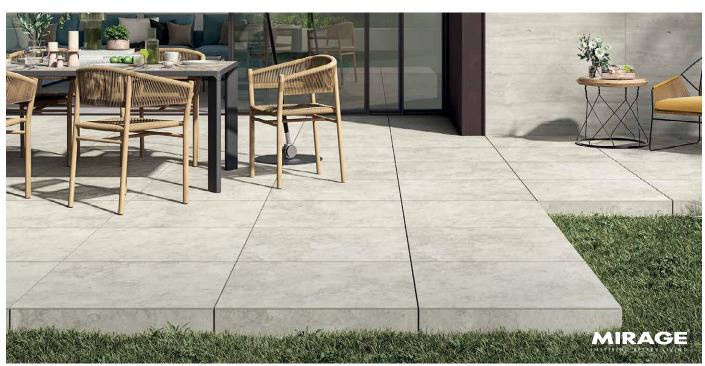

## TRAVERTINE FINISH | 20MM

offers two aesthetics with either a look of linear veins or softer cross cuts.

LIGHT CROSS
EY 13

MISTY CROSS

RUSTIC CROSS EY 15

LIGHT VEIN\*

DARK VEIN\*

EY 08

### FEATURES & BENEFITS

- · Timeless beauty of travertine
- Aesthetic options include a linear Vein Cut appearance and a softer Cross Cut appearance
- · Large format slabs
- A variety of modular shapes offer ultimate design flexibility
- Incredibly high breakage loads, up to 3,000 pounds
- · Modular for faster installation
- Can be cleaned with normal household cleaners and even pressure washed with a low pressure washing device\*
- High density and ultra-low absorption rate creates a tight surface texture and fends off surface mold, moss, dirt and other types of stains
- Unaffected by alkalis, acids, chemical agents, salt and other de-icing materials
- Structured top textures create non-slip surfaces
- Freeze thaw resistant—100% frost-free and properties remain unaltered at temperatures ranging from -51.1° to + 60° C (-60°F to +140°F)