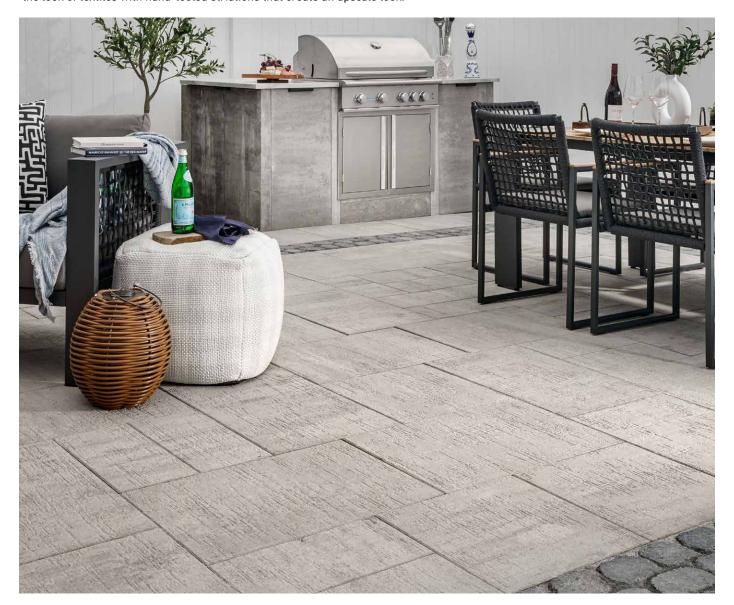

# **PAPYRUS**<sup>™</sup>

3-PIECE | 60MM

An organic textural experience with modern elegance, this paver's unique face mimics the look of textiles with hand-tooled striations that create an upscale look.

# FEATURES & BENEFITS

- Upscale organic texture that emulates hand-tooled stone
- True 3" increments for optimized pallet layouts and jobsite efficiencies
- Reduced cuts, installation time and waste
- Increased options for creative patterns
- Simplified quoting and design of projects
- Sizing compatible with all Belgard modular paver lines -- look for the Modular Sizing icon