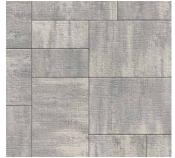

SCANDINA GRAY

SEPIA

## SHAPES & SIZES

3-PIECE

9 x 18 x 23/8

18 x 18 x 23/8

18 x 27 x 23/8

View the product page on **Belgard.com** for more information