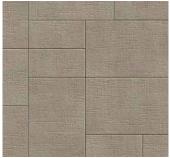

SCANDINA GRAY

SEPIA

## SHAPES & SIZES

3-PIECE

9 x 18 x 23/8

18 x 18 x 23/8

18 x 27 x 23/8

View the product page on **Belgard.com** for more information