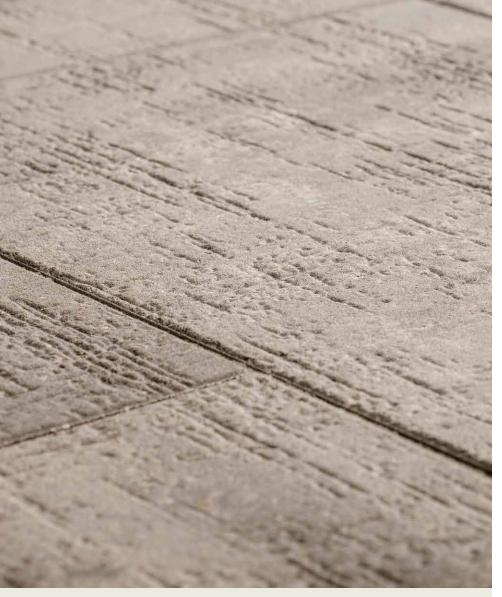

# **PAPYRUS**<sup>™</sup>

3-PIECE | 60MM

An organic textural experience with modern elegance, this paver's unique face mimics the look of textiles with hand-tooled striations that create an upscale look.

# FEATURES & BENEFITS

- Upscale organic texture that emulates hand-tooled stone
- True 3" increments for optimized pallet layouts and jobsite efficiencies
- Reduced cuts, installation time and waste
- Increased options for creative patterns
- Simplified quoting and design of projects
- Sizing compatible with all Belgard modular paver lines -- look for the Modular Sizing icon