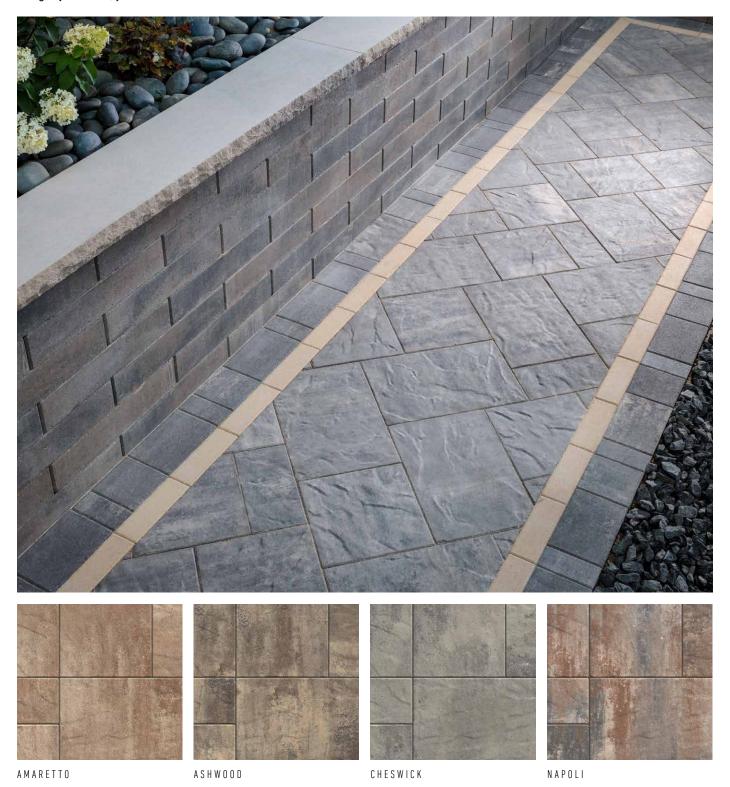

#### NATURAL COLLECTION

# ORIGINS<sup>™</sup> 18

3-PIECE | 60MM

Emulating the look and texture of natural stone, this paver system offers earthy tones and a slightly chiseled, yet refined surface that blends with the natural environment.

## FEATURES & BENEFITS

- · Look and feel of natural stone
- · Contemporary, large-format sizes
- · Maximized pallet layout for jobsite efficiencies
- · Reduced cuts, installation time and waste
- · Increased options for creative patterns
- · Simplified quoting and design of projects
- · Uniform dimensions compatible with other Origins paver sizes
- Sizing compatible with all Belgard modular paver lines -- look for the Modular Sizing icon