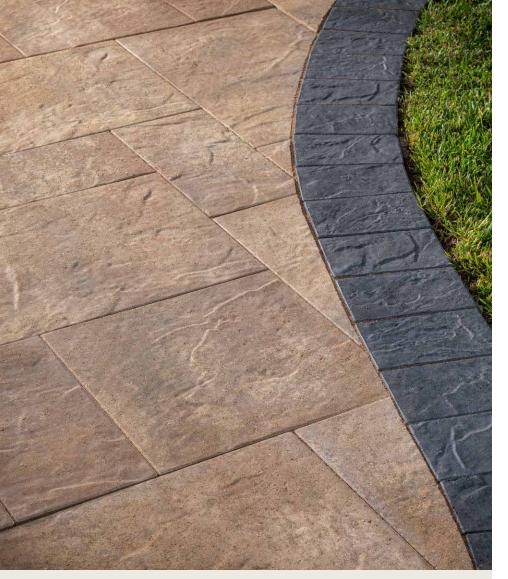

# ORIGINS<sup>™</sup> 18

3-PIECE | 60MM

Emulating the look and texture of natural stone, this paver system offers earthy tones and a slightly chiseled, yet refined surface that blends with the natural environment.

## FEATURES & BENEFITS

- · Look and feel of natural stone
- · Contemporary, large-format sizes
- · Maximized pallet layout for jobsite efficiencies
- · Reduced cuts, installation time and waste
- · Increased options for creative patterns
- · Simplified quoting and design of projects
- · Uniform dimensions compatible with other Origins paver sizes
- Sizing compatible with all Belgard modular paver lines -- look for the Modular Sizing icon