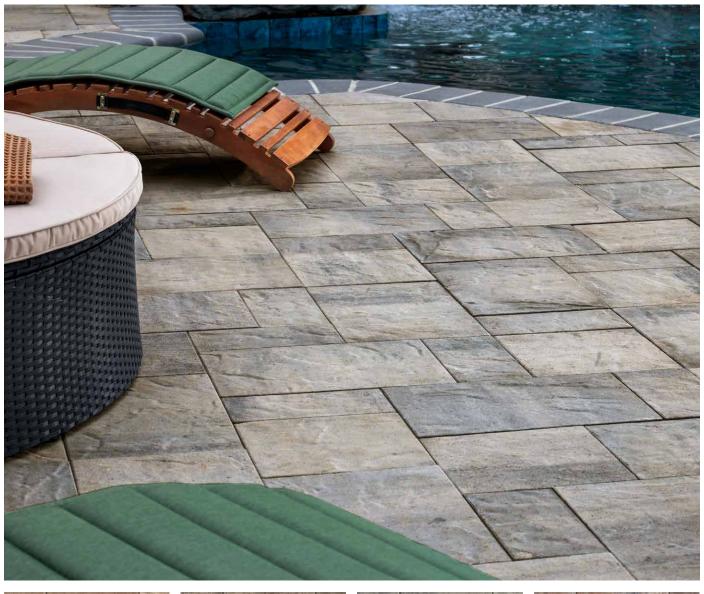

# ORIGINS<sup>™</sup> 12

3-PIECE | 60MM

Emulating the look and texture of natural stone, this paver system offers earthy tones and a slightly chiseled, yet refined surface that blends with the natural environment.

## FEATURES & BENEFITS

- Look and feel of natural stone
- · Maximized pallet layout for jobsite efficiencies
- · Reduced cuts, installation time and waste
- Increased options for creative patterns
- Simplified quoting and design of projects
- Uniform dimensions compatible with other Origins paver sizes
- Sizing compatible with all Belgard modular paver lines -- look for the Modular Sizing icon

### SHAPES & SIZES

ORIGINS 12 | 60MM

6 x 12 x 23/8

12 x 12 x 23/8

18 x 12 x 23/8

View the product page on **Belgard.com** for more information