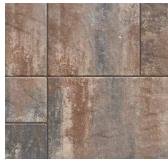

#### NATURAL COLLECTION

# ORIGINS<sup>™</sup> 12

3-PIECE | 60MM

Emulating the look and texture of natural stone, this paver system offers earthy tones and a slightly chiseled, yet refined surface that blends with the natural environment.

A M A R E T T O A S H W O O D CHESWICK

NAPOLI