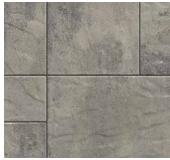

#### NATURAL COLLECTION

# ORIGINS<sup>™</sup> 12

3-PIECE | 60MM



Emulating the look and texture of natural stone, this paver system offers earthy tones and a slightly chiseled, yet refined surface that blends with the natural environment.











A M A R E T T O A S H W O O D CHESWICK

NAPOLI







## PALLET INFORMATION

| ORIGINS™ 12       |                | SQFT/<br>PALLET | UNITS/<br>LAYER | SQFT/<br>LAYER | LAYER/<br>PALLET | WEIGHT/<br>PALLET |
|-------------------|----------------|-----------------|-----------------|----------------|------------------|-------------------|
| ORIGINS 12   60MM | 6 x 12 x 2³⁄₃  | 120             | -               | 12             | 10               | 3435              |
|                   | 12 x 12 x 23/8 |                 |                 |                |                  |                   |
|                   | 18 x 12 x 2⅓s  |                 |                 |                |                  |                   |

Downloadable professional resources available at **Belgard.com/