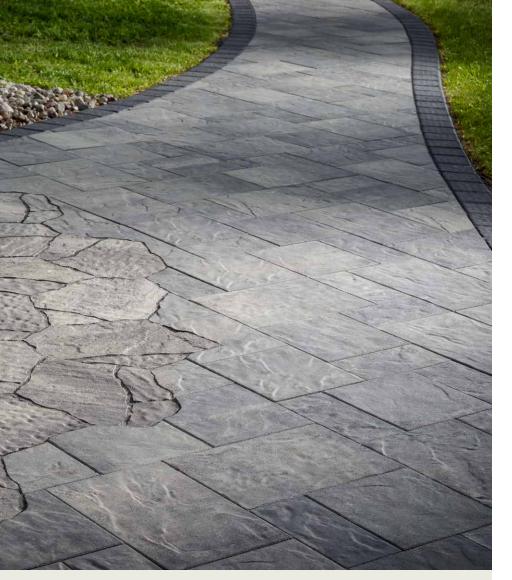

# ORIGINS<sup>™</sup> 12

3-PIECE | 60MM

Emulating the look and texture of natural stone, this paver system offers earthy tones and a slightly chiseled, yet refined surface that blends with the natural environment.

## FEATURES & BENEFITS

- Look and feel of natural stone
- · Maximized pallet layout for jobsite efficiencies
- · Reduced cuts, installation time and waste
- Increased options for creative patterns
- Simplified quoting and design of projects
- Uniform dimensions compatible with other Origins paver sizes
- Sizing compatible with all Belgard modular paver lines -- look for the Modular Sizing icon