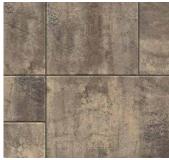

#### NATURAL COLLECTION

# ORIGINS<sup>™</sup> 12

3-PIECE | 60MM



Emulating the look and texture of natural stone, this paver system offers earthy tones and a slightly chiseled, yet refined surface that blends with the natural environment.











A M A R E T T O A S H W O O D CHESWICK

NAPOLI







## PALLET INFORMATION

| ORIGINS™ 12       |                | SQFT/<br>PALLET | UNITS/<br>LAYER | SQFT/<br>LAYER | LAYER/<br>PALLET | WEIGHT/<br>PALLET |
|-------------------|----------------|-----------------|-----------------|----------------|------------------|-------------------|
| ORIGINS 12   60MM | 6 x 12 x 2³⁄₃  | 120             | -               | 12             | 10               | 3435              |
|                   | 12 x 12 x 23/8 |                 |                 |                |                  |                   |
|                   | 18 x 12 x 2⅓s  |                 |                 |                |                  |                   |

Downloadable professional resources available at **Belgard.co