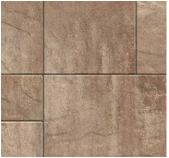

#### NATURAL COLLECTION

# ORIGINS<sup>™</sup> 12

3-PIECE | 60MM



Emulating the look and texture of natural stone, this paver system offers earthy tones and a slightly chiseled, yet refined surface that blends with the natural environment.











A M A R E T T O A S H W O O D CHESWICK

NAPOLI







## PALLET INFORMATION

| ORIGINS™ 12       |                | SQFT/<br>PALLET | UNITS/<br>LAYER | SQFT/<br>LAYER | LAYER/<br>PALLET | WEIGHT/<br>PALLET |
|-------------------|----------------|-----------------|-----------------|----------------|------------------|-------------------|
| ORIGINS 12   60MM | 6 x 12 x 2³⁄₃  | 120             | -               | 12             | 10               | 3435              |
|                   | 12 x 12 x 23/8 |                 |                 |                |                  |                   |
|                   | 18 x 12 x 2⅓s  |                 |                 |                |                  |                   |

Downloadable professional resources available at **Belgard.