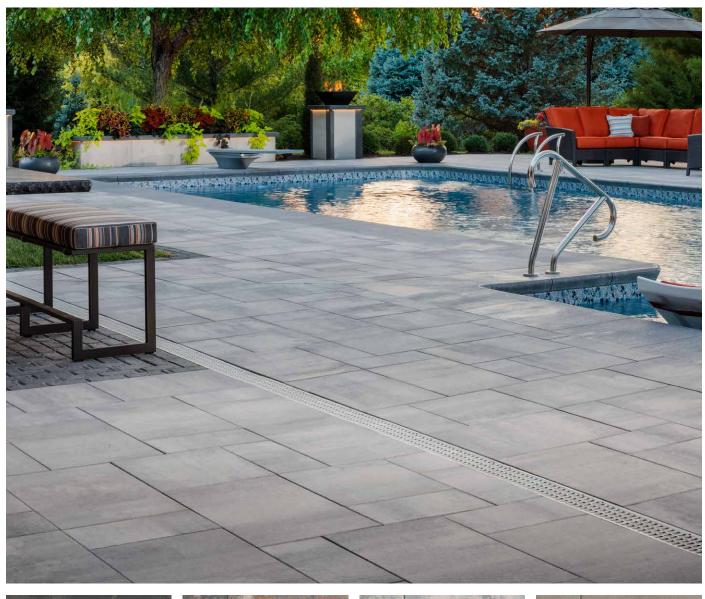

# DIMENSIONS<sup>™</sup> 18

3-PIECE SYSTEM I 60MM

Versatility meets contemporary design with a modular system that features a smooth face and crisp, clean lines.

ANTHRACITE NAPOLI SCANDINA GRAY

SEPIA

# FEATURES & BENEFITS

- Smooth face with clean, crisp lines
- · Contemporary large-format sizing
- · Maximized pallet layout for jobsite efficiencies
- · Reduced cuts, installation time and waste
- Increased options for creative patterns
- · Simplified quoting and design of projects
- · Uniform dimensions compatible with other Dimensions paver sizes
- Sizing compatible with all Belgard modular paver lines -- look for the Modular Sizing icon

# SHAPES & SIZES

DIMENSIONS 18 | 60MM

View the product page on Belgard.com for more information