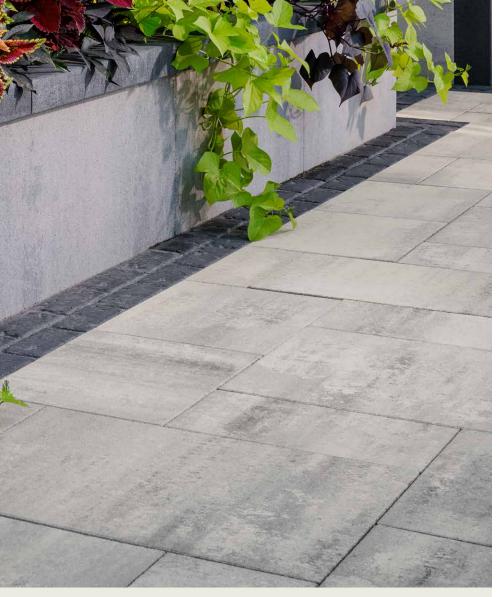

# DIMENSIONS<sup>™</sup> 18

3-PIECE SYSTEM I 60MM

Versatility meets contemporary design with a modular system that features a smooth face and crisp, clean lines.

ANTHRACITE NAPOLI SCANDINA GRAY

SEPIA

# FEATURES & BENEFITS

- Smooth face with clean, crisp lines
- · Contemporary large-format sizing
- · Maximized pallet layout for jobsite efficiencies
- · Reduced cuts, installation time and waste
- Increased options for creative patterns
- · Simplified quoting and design of projects
- · Uniform dimensions compatible with other Dimensions paver sizes
- Sizing compatible with all Belgard modular paver lines -- look for the Modular Sizing icon