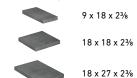

# PALLET INFORMATION

| DIMENSIONS™ 18        |                                         | SQFT/<br>PALLET | UNITS/<br>LAYER | SQFT/<br>LAYER | LAYER/<br>PALLET | WEIGHT/<br>PALLET |
|-----------------------|-----------------------------------------|-----------------|-----------------|----------------|------------------|-------------------|
| DIMENSIONS 18<br>60MM | 9 x 18 x 2 <sup>3</sup> / <sub>8</sub>  |                 | -               |                |                  |                   |
|                       | 18 x 18 x 2 <sup>3</sup> / <sub>8</sub> | 112.5           | _               | 11.25          | 10               | 3296              |
|                       | 18 x 27 x 2 <sup>3</sup> / <sub>8</sub> |                 | -               |                |                  |                   |

# SHAPES & SIZES

DIMENSIONS 18 | 60MM

View the product page on Belgard.com for more information