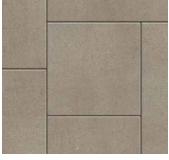

# DIMENSIONS<sup>™</sup> 18

3-PIECE SYSTEM I 60MM

Versatility meets contemporary design with a modular system that features a smooth face and crisp, clean lines.

ANTHRACITE NAPOLI SCANDINA GRAY

SEPIA