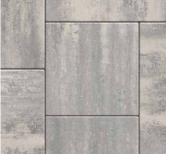

# DIMENSIONS<sup>™</sup> 12

3-PIECE SYSTEM I 60MM

Versatility meets contemporary design with a modular system that features a smooth face and crisp, clean lines.

A N T H R A C I T E N A P O L I

SCANDINA GRAY