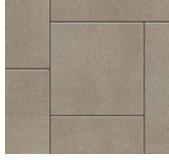

# DIMENSIONS<sup>™</sup> 12

3-PIECE SYSTEM I 60MM

Versatility meets contemporary design with a modular system that features a smooth face and crisp, clean lines.

A N T H R A C I T E N A P O L I

SCANDINA GRAY

SEPIA