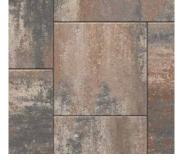

# DIMENSIONS<sup>™</sup> 12

3-PIECE SYSTEM I 60MM

Versatility meets contemporary design with a modular system that features a smooth face and crisp, clean lines.

A N T H R A C I T E N A P O L I

SCANDINA GRAY

SEPIA