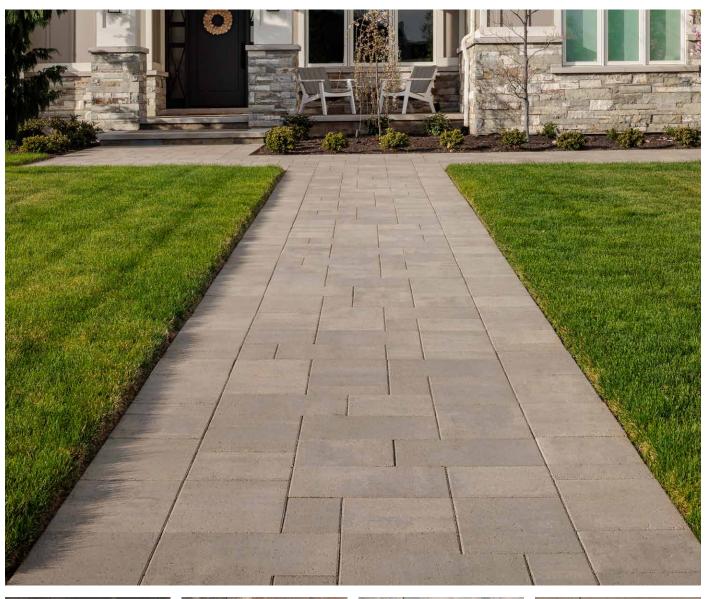

# DIMENSIONS<sup>™</sup> 12

3-PIECE SYSTEM I 60MM

Versatility meets contemporary design with a modular system that features a smooth face and crisp, clean lines.

A N T H R A C I T E N A P O L I

SCANDINA GRAY