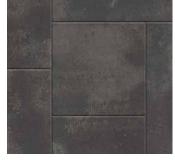

# DIMENSIONS<sup>™</sup> 12

3-PIECE SYSTEM I 60MM

Versatility meets contemporary design with a modular system that features a smooth face and crisp, clean lines.

A N T H R A C I T E N A P O L I

SCANDINA GRAY

SEPIA