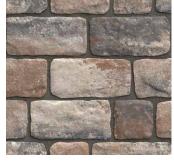

# 

3-PIECE PAVER | 60MM

Designed to evoke the charm of early American streets, this system mimics the historical elegance of weathered, hand-cobbled stone.

NAPOLI SLATE TITANIUM