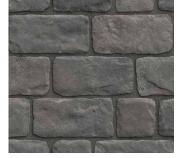

# 

3-PIECE PAVER | 60MM

Designed to evoke the charm of early American streets, this system mimics the historical elegance of weathered, hand-cobbled stone.

NAPOLI SLATE TITANIUM