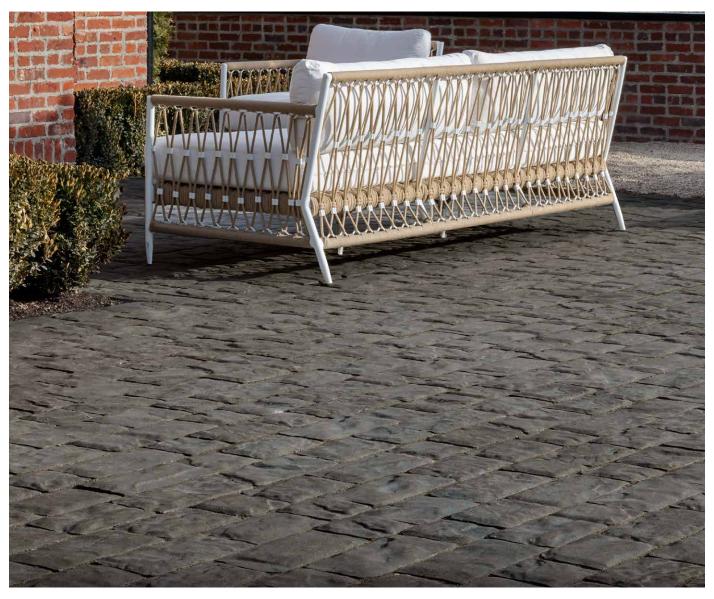

# 

3-PIECE PAVER | 60MM

Designed to evoke the charm of early American streets, this system mimics the historical elegance of weathered, hand-cobbled stone.

NAPOLI SLATE TITANIUM

# FEATURES & BENEFITS

- Timeless look of hand-cobbled stone
- Sized in true 3-inch increments for simplified estimating and ordering
- · Reduced cuts and waste
- · Compatible in sizing with other modular paver lines like Origins™ and Dimensions™
- · Pallet optimized for both mechanical and manual installation
- Particularly ideal for driveways and walkways