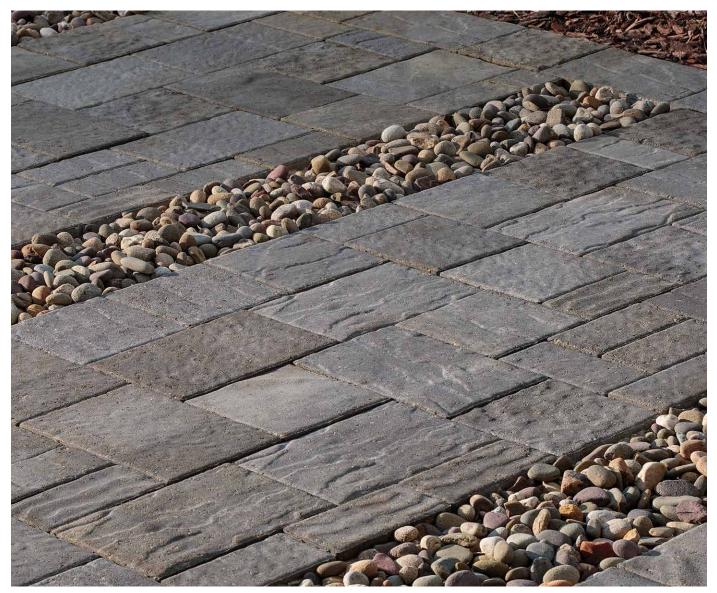

# CATALINA 3-PIECE PAVER | 30MM | 60MM | 80MM

The dimensional texture of natural cut slate creates graceful outdoor spaces that blend seamlessly with the natural landscape.

TITANIUM

## FEATURES & BENEFITS

- Natural slate texture, perfect to add curb appeal to any home
- 3-Piece modular system
- Paver color is blended through the entire paver for long lasting beauty
- Add a border or paver lights to complete the look