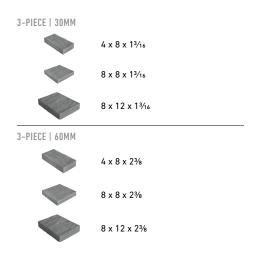

## PALLET INFORMATION

| CATALINA™       |                                       | SQFT/<br>PALLET | UNITS/<br>LAYER | SQFT/<br>Layer | LAYER/<br>PALLET | WEIGHT/<br>Pallet |
|-----------------|---------------------------------------|-----------------|-----------------|----------------|------------------|-------------------|
| 3-PIECE<br>30MM | 4 x 8 x 1³⁄16                         | 103             | -               | -              | 10               | 1490              |
|                 | 8 x 8 x 1³⁄16                         |                 | -               | -              |                  |                   |
|                 | 8 x 12 x 1 <sup>3</sup> /16           |                 | -               | -              |                  |                   |
| 3-PIECE<br>60MM | 4 x 8 x 2 <sup>3</sup> / <sub>8</sub> | 103             | -               | -              | 10               | 2778              |
|                 | 8 x 8 x 2³⁄8                          |                 | -               | -              |                  |                   |
|                 | 8 x 12 x 2¾                           |                 | -               | -              |                  |                   |

## SHAPES & SIZES

View the product page on **Belgard.com** for more information

Downloadable professional resources available at **Belgard.com/Resources** 

BELGARD<sup>®</sup> | PAVES THE WAY

AN OLDCASTLE® APG OUTDOOR BRAND