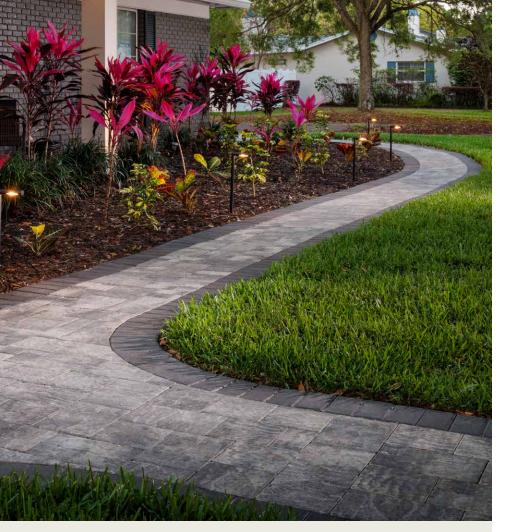

# CATALINA 3-PIECE PAVER | 30MM | 60MM | 80MM

The dimensional texture of natural cut slate creates graceful outdoor spaces that blend seamlessly with the natural landscape.

TITANIUM

## FEATURES & BENEFITS

- Natural slate texture, perfect to add curb appeal to any home
- 3-Piece modular system
- Paver color is blended through the entire paver for long lasting beauty
- Add a border or paver lights to complete the look