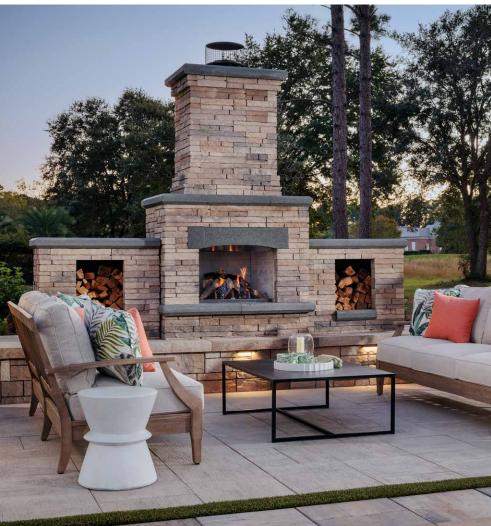

### FEATURES & BENEFITS

- Features a timeless stacked stone design with smooth cast stone accents
- Pre-assembled modular features are each packaged as one unit that can be installed in hours versus days
- Units include fork slot configurations for easy transport and installation
- Fireplaces can be retro-fitted for gas burning log sets and burners
- Grill islands include stainless steel grill and door set – specify propane or natural gas when ordering

LINEAR FIRE TABLE

LINEAR FIREPLACE

3'6½"D x 7'8"W x 4'5¼"H Pallet Weight: 4,000

View the product page on **Belgard.com** for more information

AN OLDCASTLE® APG OUTDOOR BRAND

BELGARD<sup>®</sup> | PAVES THE WAY