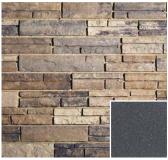

# BORDEAUX SERIES

Timeless stackstone design with accents that emulate polished limestone, the components of this series transform outdoor living spaces with a coordinated, cohesive look.

PEWTER / MIDNIGHT

PEWTER / BUFF

SIENNA / BUFF

SIENNA / MIDNIGHT

Due to the natural materials in our products, colors may vary from those shown on the cut sheet. We recommend viewing actual product samples to ensure the perfect color and finish for each project.