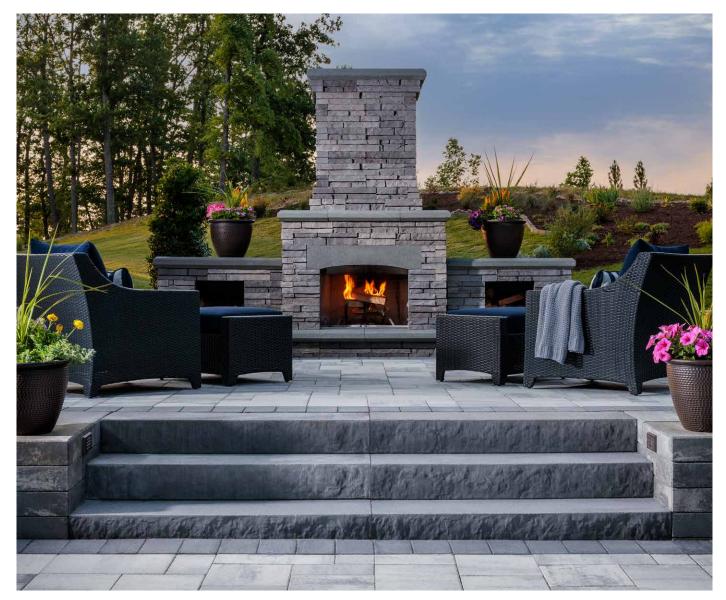

# BORDEAUX SERIES

Timeless stackstone design with accents that emulate polished limestone, the components of this series transform outdoor living spaces with a coordinated, cohesive look.

PEWTER / MIDNIGHT

### FEATURES & BENEFITS

- Features a timeless stacked stone design with smooth cast stone accents
- Pre-assembled modular features are each packaged as one unit that can be installed in hours versus days
- Units include fork slot configurations for easy transport and installation
- Fireplaces can be retro-fitted for gas burning log sets and burners
- Grill islands include stainless steel grill and door set – specify propane or natural gas when ordering

## SHAPES & SIZES

2'7"D x 4'3"W x 7'8"H Pallet Weight: 4,170

**GRILL ISLAND** 

2'6"D x 5'11"W x 3'5"H Grill & Doors included Pallet Weight: 3,260

2'1¼"D x 3'3"W x 3'1"H Each Sold as a pair Pallet Weight: 3,070

LINEAR FIRE TABLE

LINEAR FIREPLACE

3'6½"D x 7'8"W x 4'5¼"H Pallet Weight: 4,000

View the product page on **Belgard.com** for more information

AN OLDCASTLE® APG OUTDOOR BRAND

BELGARD<sup>®</sup> | PAVES THE WAY