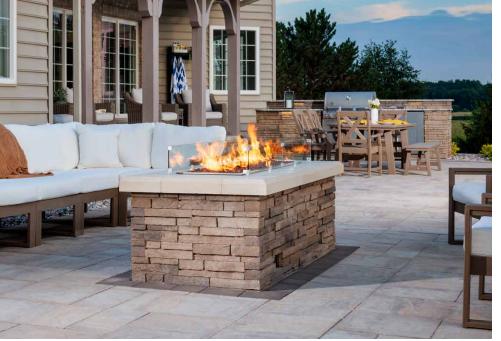

## SHAPES & SIZES

2'7"D x 4'3"W x 7'8"H Pallet Weight: 4,170

**GRILL ISLAND** 

2'6"D x 5'11"W x 3'5"H Grill & Doors included Pallet Weight: 3,260

2'1¼"D x 3'3"W x 3'1"H Each Sold as a pair Pallet Weight: 3,070

LINEAR FIRE TABLE

LINEAR FIREPLACE

3'6½"D x 7'8"W x 4'5¼"H Pallet Weight: 4,000

View the product page on **Belgard.com** for more information

AN OLDCASTLE® APG OUTDOOR BRAND

BELGARD<sup>®</sup> | PAVES THE WAY