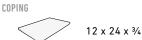

# SHAPES & SIZES

# PALLET INFORMATION

| UNICO 2.0 |             | SQFT/  | SQFT/ | BOXES/ | PCS/ | WEIGHT/ | WEIGHT/ |
|-----------|-------------|--------|-------|--------|------|---------|---------|
|           |             | PALLET | BOX   | PALLET | BOX  | BOX     | PALLET  |
| COPING    | 12 x 24 x ¾ | 216    | 6     | 36     | 3    | 58      | 2133    |