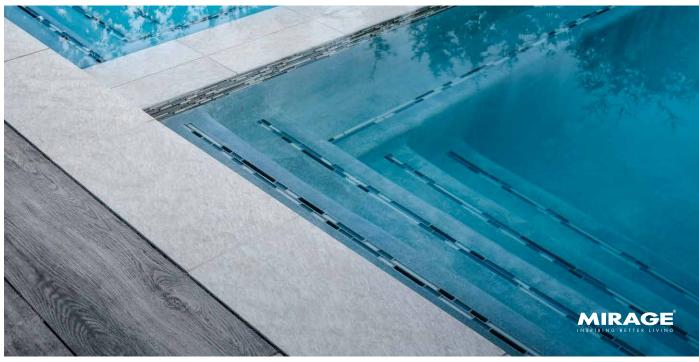

# **UNICO 2.0** COPING | 20MM

Enhance your outdoor spaces with our premium porcelain coping that perfectly coordinates with Quarziti 2.0 or can provide a contrasting finishing touch for other porcelain styles.

# FEATURES & BENEFITS

- · Sleek, polished round edge
- Featuring authentic look of natural quartz
- Use for steps or as coping for swimming pools
- High density and ultra-low absorption rate creates a tight surface texture and fends off surface mold, moss, dirt and other types of stains
- Unaffected by alkalis, acids, chemical agents, salt and other de-icing materials.
- Structured top textures create non-slip surfaces.
- Freeze thaw resistant-100% frost-free and properties remain unaltered at temperatures ranging from  $-51.1^{\circ}$  to  $+60^{\circ}$  C ( $-60^{\circ}$ F to  $+140^{\circ}$ F).