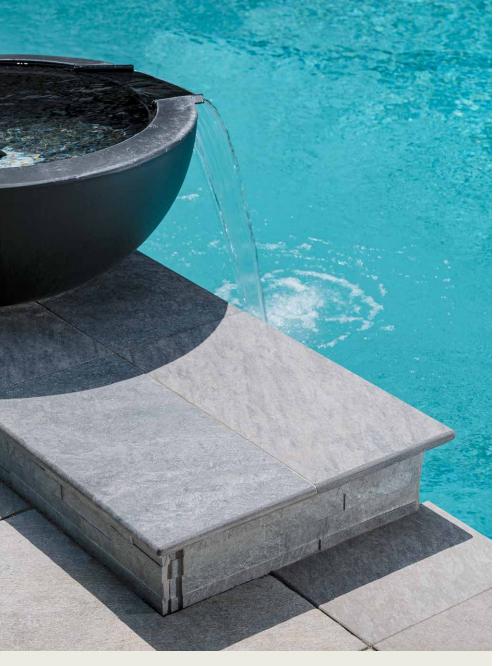

# **UNICO 2.0** COPING | 20MM

Enhance your outdoor spaces with our premium porcelain coping that perfectly coordinates with Quarziti 2.0 or can provide a contrasting finishing touch for other porcelain styles.

# FEATURES & BENEFITS

- · Sleek, polished round edge
- Featuring authentic look of natural quartz
- Use for steps or as coping for swimming pools
- High density and ultra-low absorption rate creates a tight surface texture and fends off surface mold, moss, dirt and other types of stains
- Unaffected by alkalis, acids, chemical agents, salt and other de-icing materials.
- Structured top textures create non-slip surfaces.
- Freeze thaw resistant-100% frost-free and properties remain unaltered at temperatures ranging from  $-51.1^{\circ}$  to  $+60^{\circ}$  C ( $-60^{\circ}$ F to  $+140^{\circ}$ F).