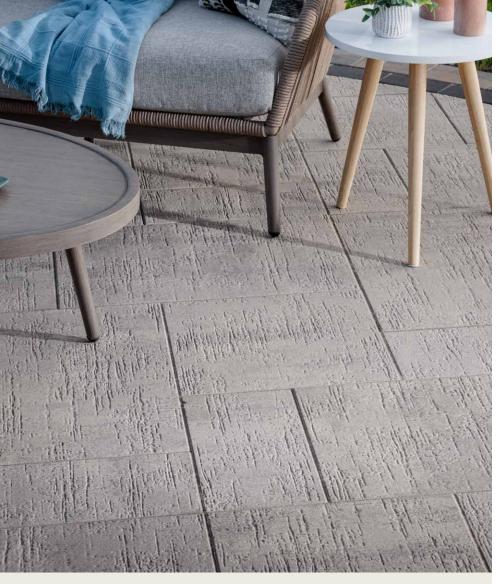

# PAPYRUS<sup>™</sup> 3-PIECE PAVER | 60MM

An organic textural experience with modern elegance, this paver's unique face offers an upscale hand-tooled look enriched with DuraFusion Technology for enhanced color, texture and wear-resistance.

DURAFUSION" TECHNOLOGY Refined texture with enhanced wear-resistance