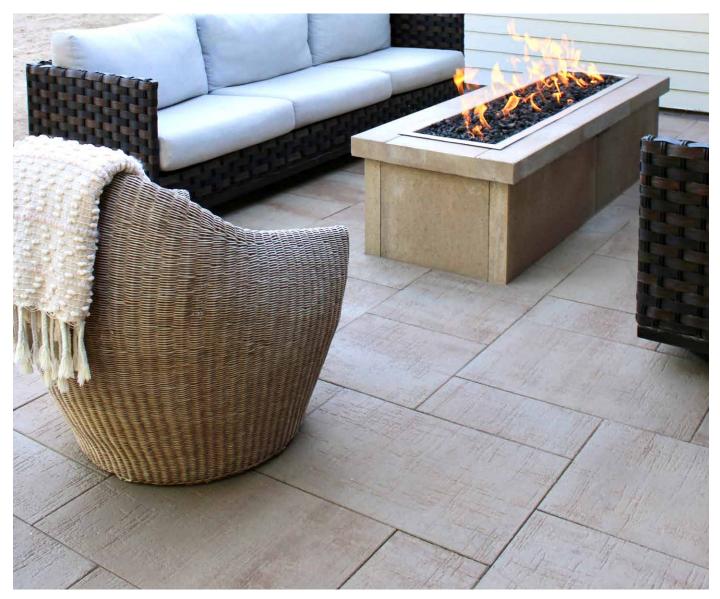

# PAPYRUS<sup>™</sup> 3-PIECE PAVER | 60MM

An organic textural experience with modern elegance, this paver's unique face offers an upscale hand-tooled look enriched with DuraFusion Technology for enhanced color, texture and wear-resistance.

## FEATURES & BENEFITS

- Upscale organic texture that emulates hand-tooled stone
- True 3" increments for optimized pallet layouts and jobsite efficiencies
- Reduced cuts, installation time and waste
- · Increased options for creative patterns
- Simplified quoting and design of projects
- Expansion of the Artisan Collection of modular pavers
- · Sizing compatible with all Belgard modular paver lines like Origins<sup>™</sup> and Dimensions<sup>™</sup>