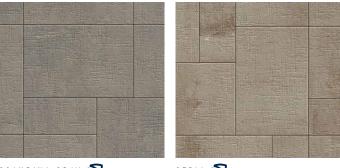

#### ARTISAN COLLECTION

# PAPYRUS<sup>™</sup> 3-PIECE PAVER | 60MM



An organic textural experience with modern elegance, this paver's unique face offers an upscale hand-tooled look enriched with DuraFusion Technology for enhanced color, texture and wear-resistance.





SCANDINA GRAY 😽

SEPIA 🐬





#### **QUALITY FOR LIFE**

Every step of our manufacturing process incorporates rigorous research, testing and quality assurance. We demand the highest quality from each of our facilities across North America. We believe in creating world class building products that stand the test of time. See our lifetime warranty at **Belgard.com/Warranty** 

## FEATURES & BENEFITS

- Upscale organic texture that emulates hand-tooled stone
- True 3" increments for optimized pallet layouts and jobsite efficiencies
- Reduced cuts, installation time and waste
- · Increased options for creative patterns
- Simplified quoting and design of projects
- Expansion of the Artisan Collection of modular pavers
- · Sizing compatible with all Belgard modular paver lines like Origins<sup