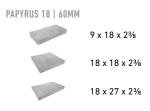

### PALLET INFORMATION

| PAPYRUS™ 3-PIECE  |              | SQFT/<br>Pallet | UNITS/<br>LAYER | SQFT/<br>Layer | LAYER/<br>PALLET | WEIGHT/<br>Pallet |
|-------------------|--------------|-----------------|-----------------|----------------|------------------|-------------------|
| PAPYRUS 18   60MM | 9 x 18 x 2⅔  | 112.5           | 2               | 11.25          | 10               | 3232              |
|                   | 18 x 18 x 2¾ |                 | 1               |                |                  |                   |
|                   | 18 x 27 x 2% |                 | 2               |                |                  |                   |