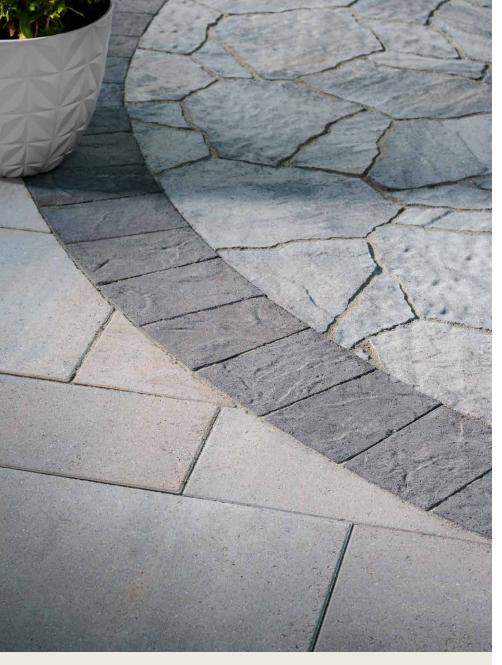

# ORIGINS<sup>™</sup> PAVER | 60MM

With a subtle chiseled stone face, this paver is an ideal choice for driveways, small patios, or for adding a touch of texture as a distinctive border, accent banding and inlaid design.

VICTORIAN

ADA DRIVEWAY COMPLIANT APPROVED

## FEATURES & BENEFITS

- Look and feel of natural stone
- Ideal for small patios, walkways, accents, borders and residential vehicular applications
- Maximized pallet layout for jobsite efficiencies
- Reduced cuts, installation time and waste
- Increased options for creative patterns
- Simplified quoting and design of projects
- Uniform dimensions compatible with other Origins paver sizes
- Sizing compatible with other Belgard modular paver lines, like Dimensions<sup>™</sup> and Papyrus<sup>™</sup>