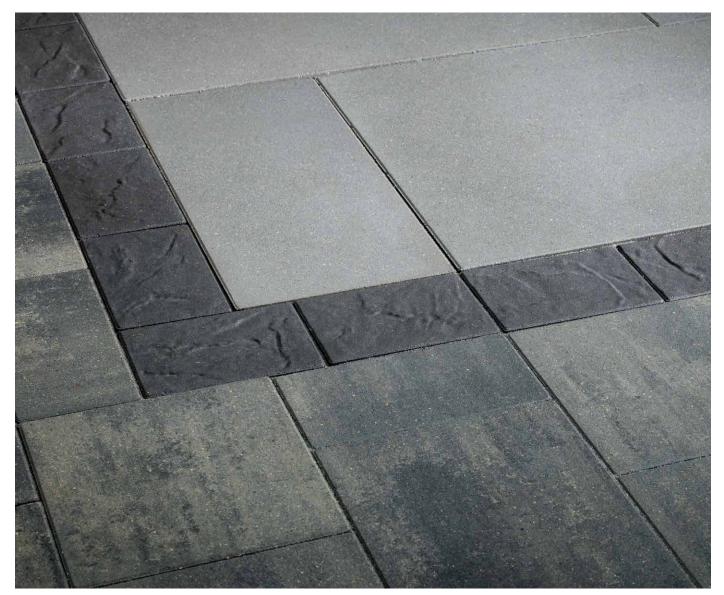

# ORIGINS<sup>™</sup> PAVER | 60MM

With a subtle chiseled stone face, this paver is an ideal choice for driveways, small patios, or for adding a touch of texture as a distinctive border, accent banding and inlaid design.

## FEATURES & BENEFITS

- Look and feel of natural stone
- Ideal for small patios, walkways, accents, borders and residential vehicular applications
- Maximized pallet layout for jobsite efficiencies
- Reduced cuts, installation time and waste
- Increased options for creative patterns
- Simplified quoting and design of projects
- Uniform dimensions compatible with other Origins paver sizes
- Sizing compatible with other Belgard modular paver lines, like Dimensions<sup>™</sup> and Papyrus<sup>™</sup>