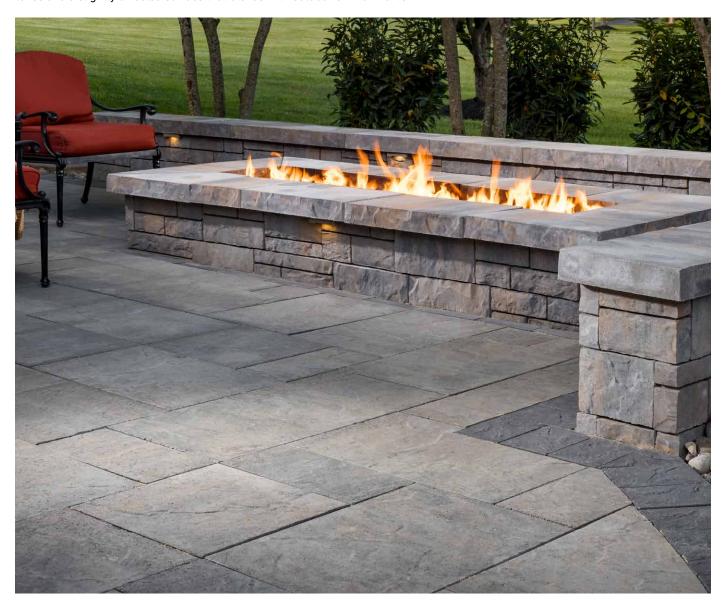

# ORIGINS<sup>™</sup> 18

3-PIECE SYSTEM | 60MM

Emulating the look and texture of natural stone, this paver system offers earthy tones and a slightly chiseled surface that blends with outdoor environments.

## FEATURES & BENEFITS

- Look and feel of natural stone
- · Contemporary larger format sizing
- Maximized pallet layout for jobsite efficiencies
- · Reduced cuts, installation time and waste
- Increased options for creative patterns
- · Simplified quoting and design of projects
- Uniform dimensions compatible with other Origins paver sizes
- Sizing compatible with all Belgard modular paver lines, like Dimensions<sup>™</sup> and Papyrus<sup>™</sup>