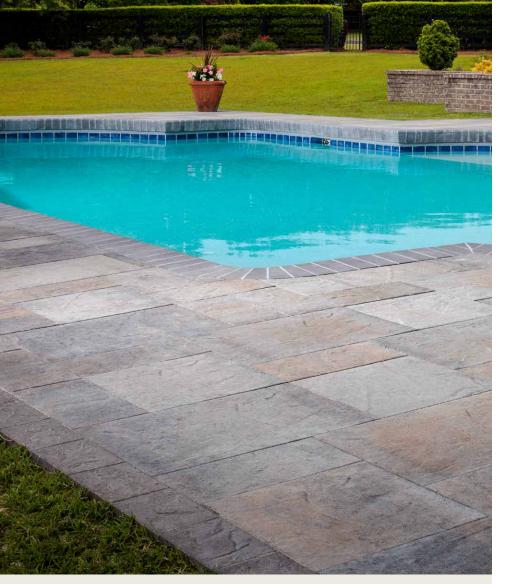

# ORIGINS<sup>™</sup> 18

3-PIECE SYSTEM | 60MM

Emulating the look and texture of natural stone, this paver system offers earthy tones and a slightly chiseled surface that blends with outdoor environments.

RAINIER RIO VICTORIAN

## FEATURES & BENEFITS

- Look and feel of natural stone
- · Contemporary larger format sizing
- Maximized pallet layout for jobsite efficiencies
- · Reduced cuts, installation time and waste
- Increased options for creative patterns
- · Simplified quoting and design of projects
- Uniform dimensions compatible with other Origins paver sizes
- Sizing compatible with all Belgard modular paver lines, like Dimensions<sup>™</sup> and Papyrus<sup>™</sup>