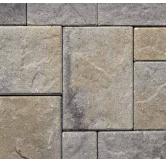

# ORIGINS<sup>™</sup> 18

3-PIECE SYSTEM | 60MM



Emulating the look and texture of natural stone, this paver system offers earthy tones and a slightly chiseled surface that blends with outdoor environments.









RAINIER RIO VICTORIAN







## PALLET INFORMATION

| ORIGINS™ 3-PIECE  |              | SQFT/<br>PALLET | UNITS/<br>LAYER | SQFT/<br>LAYER | LAYER/<br>PALLET | WEIGHT/<br>PALLET |
|-------------------|--------------|-----------------|-----------------|----------------|------------------|-------------------|
| ORIGINS 18   60MM | 9 x 18 x 2%  | 112.5           | 2               | 11.25          | 10               | 3232              |
|                   | 18 x 18 x 2% |                 | 1               |                |                  |                   |
|                   | 18 x 27 x 2% |                 | 2               |                |                  |                   |

Downloadable professional resources available at **Belgard.com/Resources** 

#### **QUALITY FOR LIFE