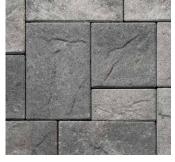

# ORIGINS<sup>™</sup> 18

3-PIECE SYSTEM | 60MM



Emulating the look and texture of natural stone, this paver system offers earthy tones and a slightly chiseled surface that blends with outdoor environments.









RAINIER RIO VICTORIAN







## PALLET INFORMATION

| ORIGINS™ 3-PIECE  |              | SQFT/<br>PALLET | UNITS/<br>LAYER | SQFT/<br>LAYER | LAYER/<br>PALLET | WEIGHT/<br>PALLET |
|-------------------|--------------|-----------------|-----------------|----------------|------------------|-------------------|
| ORIGINS 18   60MM | 9 x 18 x 2%  | 112.5           | 2               | 11.25          | 10               | 3232              |
|                   | 18 x 18 x 2% |                 | 1               |                |                  |                   |
|                   | 18 x 27 x 2% |                 | 2               |                |                  |                   |

Downloadable professional resources available at **Belgard.com/Resources** 

#### **QUALITY FOR LI