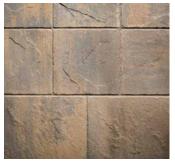

# ORIGINS<sup>™</sup> 18

3-PIECE SYSTEM | 60MM



Emulating the look and texture of natural stone, this paver system offers earthy tones and a slightly chiseled surface that blends with outdoor environments.









RAINIER RIO VICTORIAN







## PALLET INFORMATION

| ORIGINS™ 3-PIECE  |              | SQFT/<br>PALLET | UNITS/<br>LAYER | SQFT/<br>LAYER | LAYER/<br>PALLET | WEIGHT/<br>PALLET |
|-------------------|--------------|-----------------|-----------------|----------------|------------------|-------------------|
| ORIGINS 18   60MM | 9 x 18 x 2%  | 112.5           | 2               | 11.25          | 10               | 3232              |
|                   | 18 x 18 x 2% |                 | 1               |                |                  |                   |
|                   | 18 x 27 x 2% |                 | 2               |                |                  |                   |

Downloadable professional resources available at **Belgard.com/Resources** 

#### **QUALITY FOR