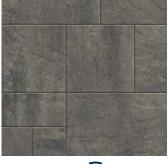

NEWPORT GRAY 🤝

TOFINO GRAY 🤝

PALLET INFORMATION

| ORIGINS™ 3-PIECE  |              | SQFT/<br>PALLET | UNITS/<br>LAYER | SQFT/<br>LAYER | LAYER/<br>PALLET | WEIGHT/<br>Pallet |
|-------------------|--------------|-----------------|-----------------|----------------|------------------|-------------------|
| ORIGINS 18   60MM | 9 x 18 x 2%  |                 | 2               |                |                  |                   |
|                   | 18 x 18 x 2% | 112.5           | 1               | 11.25          | 10               | 3232              |
|                   | 18 x 27 x 2% |                 | 2               |                |                  |                   |