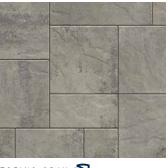

NEWPORT GRAY 🤝

TOFINO GRAY 🤝

PALLET INFORMATION

| ORIGINS™ 3-PIECE  |              | SQFT/<br>PALLET | UNITS/<br>LAYER | SQFT/<br>LAYER | LAYER/<br>PALLET | WEIGHT/<br>Pallet |
|-------------------|--------------|-----------------|-----------------|----------------|------------------|-------------------|
| ORIGINS 18   60MM | 9 x 18 x 2%  |                 | 2               |                |                  |                   |
|                   | 18 x 18 x 2% | 112.5           | 1               | 11.25          | 10               | 3232              |
|                   | 18 x 27 x 2% |                 | 2               |                |                  |                   |