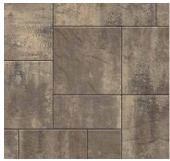

NEWPORT GRAY 🤝

TOFINO GRAY 🤝

PALLET INFORMATION

| ORIGINS™ 3-PIECE  |              | SQFT/<br>PALLET | UNITS/<br>LAYER | SQFT/<br>LAYER | LAYER/<br>PALLET | WEIGHT/<br>Pallet |
|-------------------|--------------|-----------------|-----------------|----------------|------------------|-------------------|
| ORIGINS 18   60MM | 9 x 18 x 2%  |                 | 2               |                |                  |                   |
|                   | 18 x 18 x 2% | 112.5           | 1               | 11.25          | 10               | 3232              |
|                   | 18 x 27 x 2% |                 | 2               |                |                  |                   |