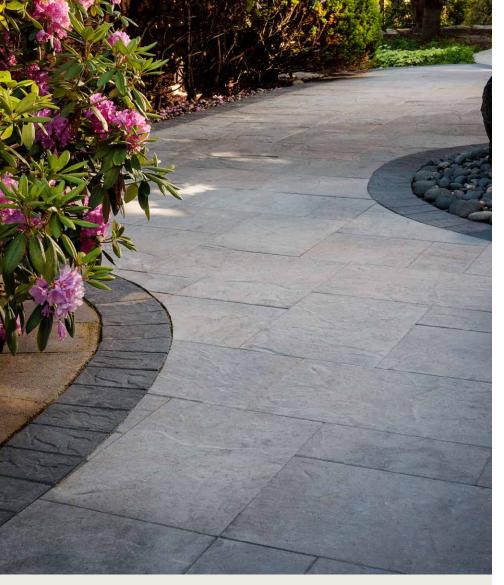

# ORIGINS<sup>™</sup> 18

3-PIECE SYSTEM | 60MM

Emulating the look and texture of natural stone, this paver system offers earthy tones and a chiseled face enriched with DuraFusion Technology for enhanced color, texture and wear-resistance.

### FEATURES & BENEFITS

- Look and feel of natural stone
- · Contemporary larger format sizing
- Maximized pallet layout for jobsite efficiencies
- · Reduced cuts, installation time and waste
- · Increased options for creative patterns
- · Simplified quoting and design of projects
- Uniform dimensions compatible with other Origins paver sizes
- Sizing compatible with all Belgard modular paver lines, like Dimensions<sup>™</sup> and Papyrus<sup>™</sup>

DURAFUSION" TECHNOLOGY
Refined texture with enhanced wear-resistance