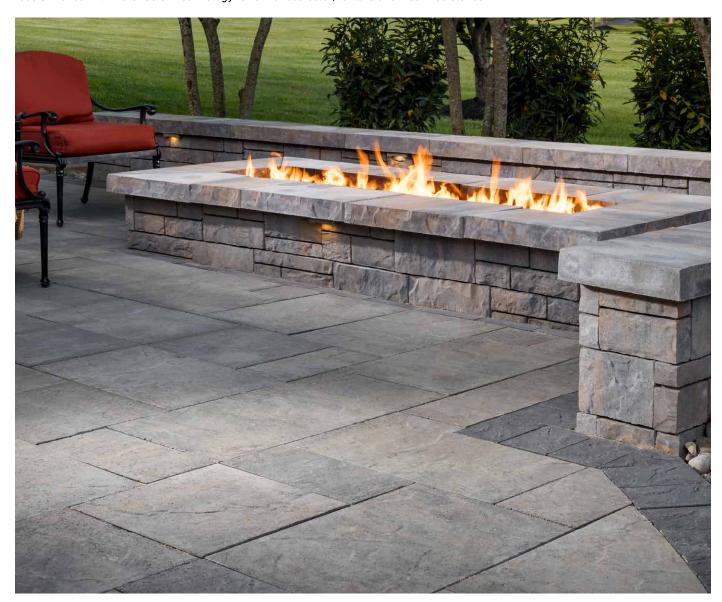

#### NATURAL COLLECTION

# ORIGINS<sup>™</sup> 18

3-PIECE SYSTEM | 60MM

Emulating the look and texture of natural stone, this paver system offers earthy tones and a chiseled face enriched with DuraFusion Technology for enhanced color, texture and wear-resistance.

### FEATURES & BENEFITS

- Look and feel of natural stone
- · Contemporary larger format sizing
- Maximized pallet layout for jobsite efficiencies
- · Reduced cuts, installation time and waste
- · Increased options for creative patterns
- · Simplified quoting and design of projects
- Uniform dimensions compatible with other Origins paver sizes
- Sizing compatible with all Belgard modular paver lines, like Dimensions<sup>™</sup> and Papyrus<sup>™</sup>

DURAFUSION" TECHNOLOGY
Refined texture with enhanced wear-resistance