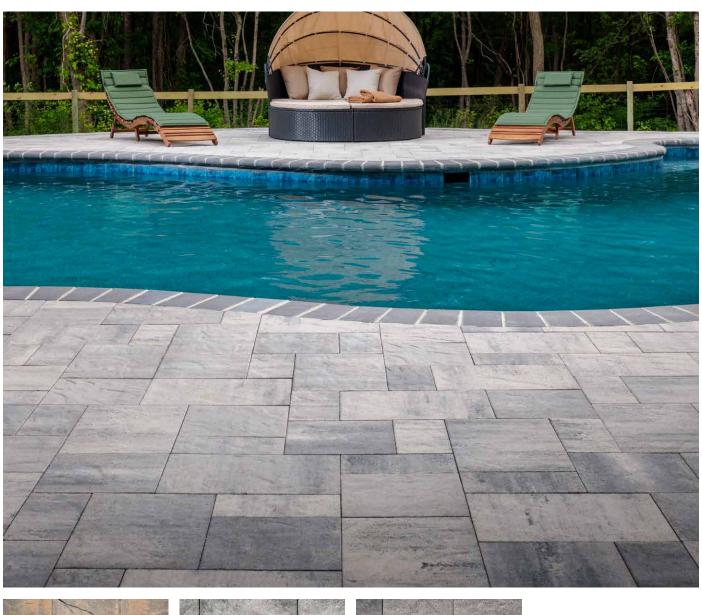

# ORIGINS<sup>™</sup> 12

3-PIECE SYSTEM | 60MM

Emulating the look and texture of natural stone, this paver system offers earthy tones and a slightly chiseled surface that blends with outdoor environments.

## SHAPES & SIZES

ORIGINS 12 | 60MM

6 x 12 x 23/8

12 x 12 x 2%

12 x 18 x 23/8

View the product page on **Belgard.com** for more information