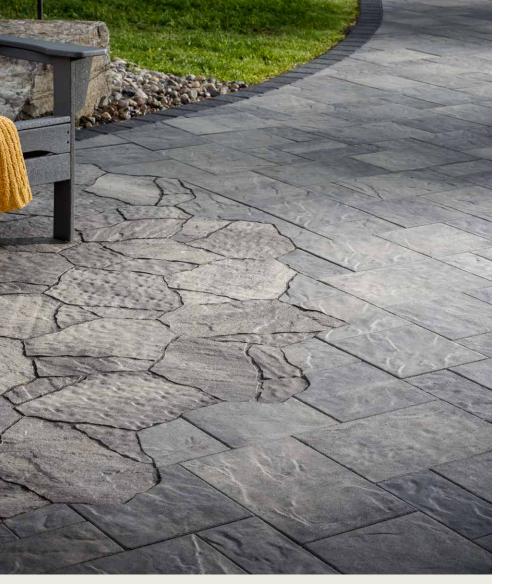

# ORIGINS<sup>™</sup> 12

3-PIECE SYSTEM | 60MM

Emulating the look and texture of natural stone, this paver system offers earthy tones and a slightly chiseled surface that blends with outdoor environments.

RAINIER RIO VICTORIAN

## FEATURES & BENEFITS

- Look and feel of natural stone
- Maximized pallet layout for jobsite efficiencies
- · Reduced cuts, installation time and waste
- · Increased options for creative patterns
- · Simplified quoting and design of projects
- Uniform dimensions compatible with other Origins paver sizes
- Sizing compatible with all Belgard modular paver lines, like Dimensions<sup>™</sup> and Papyrus<sup>™</sup>