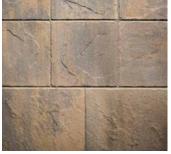

# ORIGINS<sup>™</sup> 12

3-PIECE SYSTEM | 60MM



Emulating the look and texture of natural stone, this paver system offers earthy tones and a slightly chiseled surface that blends with outdoor environments.









RAINIER RIO VICTORIAN







### PALLET INFORMATION

| ORIGINS™ 3-PIECE  |              | SQFT/<br>PALLET | UNITS/<br>LAYER | SQFT/<br>LAYER | LAYER/<br>PALLET | WEIGHT/<br>PALLET |
|-------------------|--------------|-----------------|-----------------|----------------|------------------|-------------------|
| ORIGINS 12   60MM | 6 x 12 x 2%  | 120             | 4               | 12             | 10               | 3398              |
|                   | 12 x 12 x 2% |                 | 4               |                |                  |                   |
|                   | 12 x 18 x 2% |                 | 4               |                |                  |                   |

Downloadable professional resources available at **Belgard.com/Resources** 

#### **QUALITY FOR