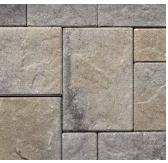

# ORIGINS<sup>™</sup> 12

3-PIECE SYSTEM | 60MM



Emulating the look and texture of natural stone, this paver system offers earthy tones and a slightly chiseled surface that blends with outdoor environments.









RAINIER RIO VICTORIAN







### PALLET INFORMATION

| ORIGINS™ 3-PIECE  |              | SQFT/<br>PALLET | UNITS/<br>LAYER | SQFT/<br>LAYER | LAYER/<br>PALLET | WEIGHT/<br>PALLET |
|-------------------|--------------|-----------------|-----------------|----------------|------------------|-------------------|
| ORIGINS 12   60MM | 6 x 12 x 2%  | 120             | 4               | 12             | 10               | 3398              |
|                   | 12 x 12 x 2% |                 | 4               |                |                  |                   |
|                   | 12 x 18 x 2% |                 | 4               |                |                  |                   |

Downloadable professional resources available at **Belgard.com/Resources** 

#### **QUALITY FOR LIF