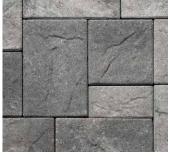

# ORIGINS<sup>™</sup> 12

3-PIECE SYSTEM | 60MM



Emulating the look and texture of natural stone, this paver system offers earthy tones and a slightly chiseled surface that blends with outdoor environments.









RAINIER RIO VICTORIAN







### PALLET INFORMATION

| ORIGINS™ 3-PIECE  |              | SQFT/<br>PALLET | UNITS/<br>LAYER | SQFT/<br>LAYER | LAYER/<br>PALLET | WEIGHT/<br>PALLET |
|-------------------|--------------|-----------------|-----------------|----------------|------------------|-------------------|
| ORIGINS 12   60MM | 6 x 12 x 2%  | 120             | 4               | 12             | 10               | 3398              |
|                   | 12 x 12 x 2% |                 | 4               |                |                  |                   |
|                   | 12 x 18 x 2% |                 | 4               |                |                  |                   |

Downloadable professional resources available at **Belgard.com/Resources** 

#### **QUALITY FOR L