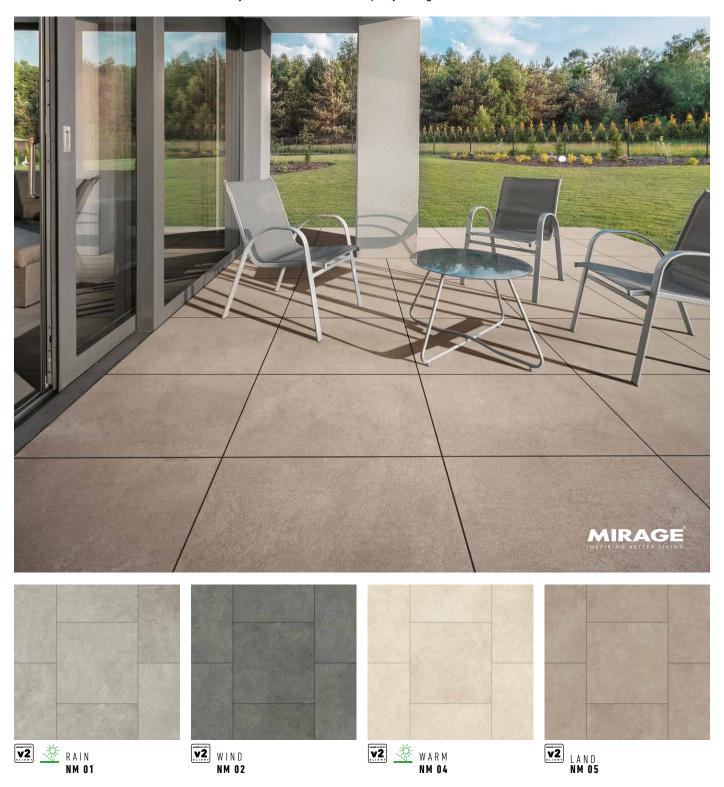

# NOVEMBER

STONE FINISH | 20MM

Minimalist styling inspired by nature is found with this versatile porcelain paver. Characteristics of stone and cement embody its texture to offer a simple, yet elegant look.

## FEATURES & BENEFITS

- · Characteristics of stone and cement combine for a simple, minimalist look with elegance
- Available in 4 versatile colors with choice of controlled shade variation (< 15 graphics, V2 variation)
- Efficient 24" x 24" size for cost savings
- · Color-body, rectified porcelain is made in Italy
- · Can be cleaned with normal household cleaners and even pressure washed with a low pressure washing device\*
- · High density and ultra-low absorption rate creates a tight surface texture and fends off surface mold, moss, dirt and other types of stains
- Unaffected by alkalis, acids, chemical agents, salt and other de-icing materials
- Structured top textures create non-slip surfaces
- Freeze thaw resistant—100% frost-free and properties remain unaltered at temperatures ranging from  $-51.1^{\circ}$  to  $+60^{\circ}$  C ( $-60^{\circ}$ F to  $+140^{\circ}$ F)