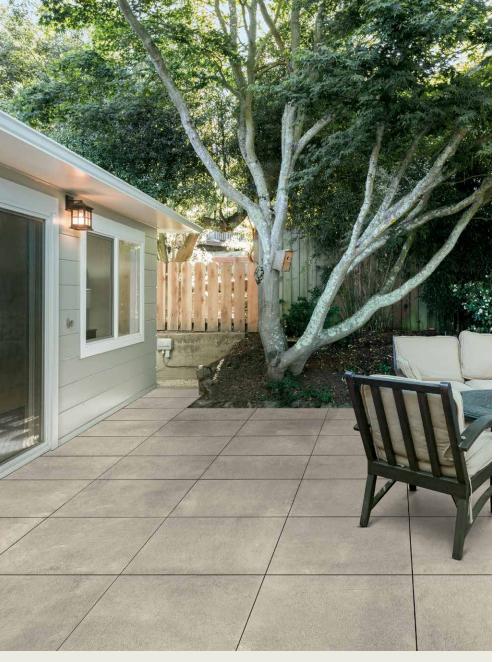

# NOVEMBER

STONE FINISH | 20MM

Minimalist styling inspired by nature is found with this versatile porcelain paver. Characteristics of stone and cement embody its texture to offer a simple, yet elegant look.

## FEATURES & BENEFITS

- · Characteristics of stone and cement combine for a simple, minimalist look with elegance
- Available in 4 versatile colors with choice of controlled shade variation (< 15 graphics, V2 variation)
- Efficient 24" x 24" size for cost savings
- · Color-body, rectified porcelain is made in Italy
- · Can be cleaned with normal household cleaners and even pressure washed with a low pressure washing device\*
- · High density and ultra-low absorption rate creates a tight surface texture and fends off surface mold, moss, dirt and other types of stains
- Unaffected by alkalis, acids, chemical agents, salt and other de-icing materials
- Structured top textures create non-slip surfaces
- Freeze thaw resistant—100% frost-free and properties remain unaltered at temperatures ranging from  $-51.1^{\circ}$  to  $+60^{\circ}$  C ( $-60^{\circ}$ F to  $+140^{\circ}$ F)