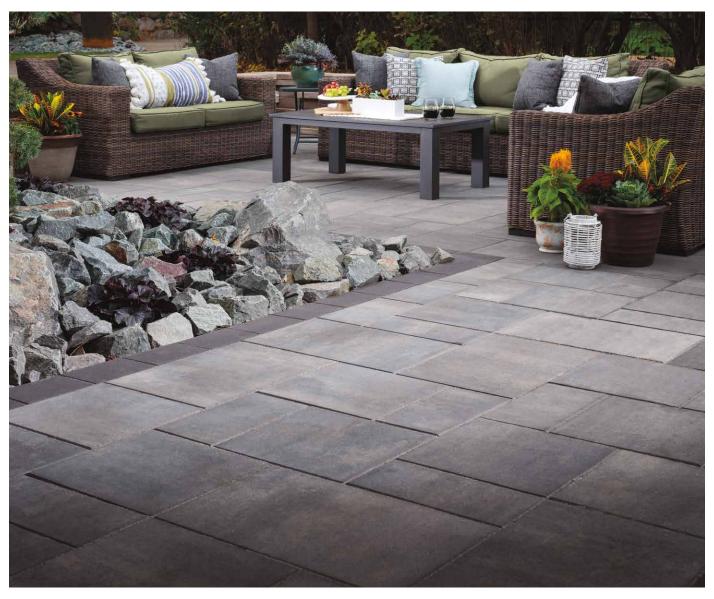

# DIMENSIONS<sup>™</sup> 18

3-PIECE SYSTEM | 60MM

The largest of our 3-piece Dimensions systems offers clean lines ideal for creating a modular look in expansive spaces.

GRAPHITE\* RIO\* VICTORIAN\*

\*Swatch represents product color only, not dimension and/or shape.