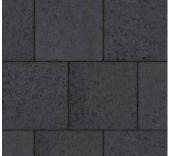

# DIMENSIONS<sup>™</sup> 18

3-PIECE SYSTEM | 60MM

The largest of our 3-piece Dimensions systems offers clean lines ideal for creating a modular look in expansive spaces.

GRAPHITE\* RIO\* VICTORIAN\*

\*Swatch represents product color only, not dimension and/or shape.