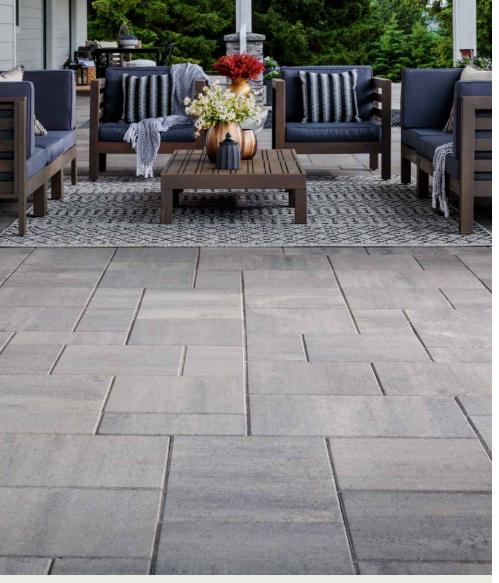

# DIMENSIONS<sup>™</sup> 18

3-PIECE SYSTEM | 60MM

The largest of our 3-piece Dimensions systems offers clean lines ideal for creating a modular look in expansive spaces.

GRAPHITE\* RIO\* VICTORIAN\*

\*Swatch represents product color only, not dimension and/or shape.

# FEATURES & BENEFITS

- Smooth face with clean, crisp lines
- · Contemporary larger format sizing
- Maximized pallet layout for jobsite efficiencies
- · Reduced cuts, installation time and waste
- · Increased options for creative patterns
- · Simplified quoting and design of projects
- · Uniform dimensions compatible with other Dimensions paver sizes
- · Sizing compatible with other Belgard modular paver lines, like Origins™ and Papyrus™

## SHAPES & SIZES

DIMENSIONS 18 | 60MM

18 x 18 x 23/8

9 x 18 x 23/8

18 x 27 x 23/8

View the product page on Belgard.com for more information