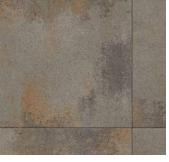

# DIMENSIONS<sup>™</sup> 18

3-PIECE SYSTEM | 60MM

The largest of our 3-piece Dimensions systems offers clean lines ideal for creating a modular look in expansive spaces.

GRAPHITE\* RIO\* VICTORIAN\*

\*Swatch represents product color only, not dimension and/or shape.