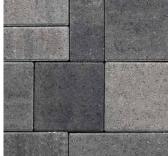

# DIMENSIONS<sup>™</sup> 18

3-PIECE SYSTEM | 60MM

The largest of our 3-piece Dimensions systems offers clean lines ideal for creating a modular look in expansive spaces.

GRAPHITE\* RIO\* VICTORIAN\*

\*Swatch represents product color only, not dimension and/or shape.