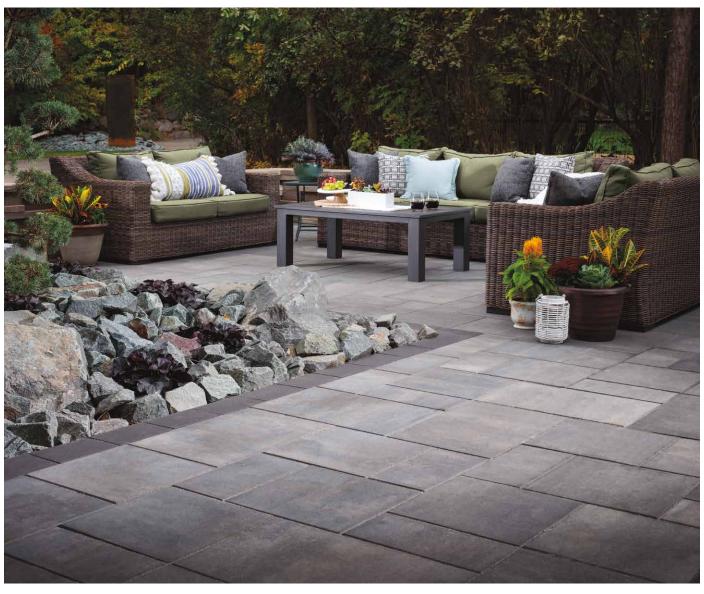

#### METROPOLITAN COLLECTION

# DIMENSIONS<sup>™</sup> 18

3-PIECE SYSTEM | 60MM

### FEATURES & BENEFITS

- Smooth face with clean, crisp lines
- · Contemporary larger format sizing
- Maximized pallet layout for jobsite efficiencies
- · Reduced cuts, installation time and waste
- Increased options for creative patterns
- Simplified quoting and design of projects
- Uniform dimensions compatible with other Dimensions paver sizes
- Sizing compatible with other Belgard modular paver lines, like Origins<sup>™</sup> and Papyrus<sup>™</sup>