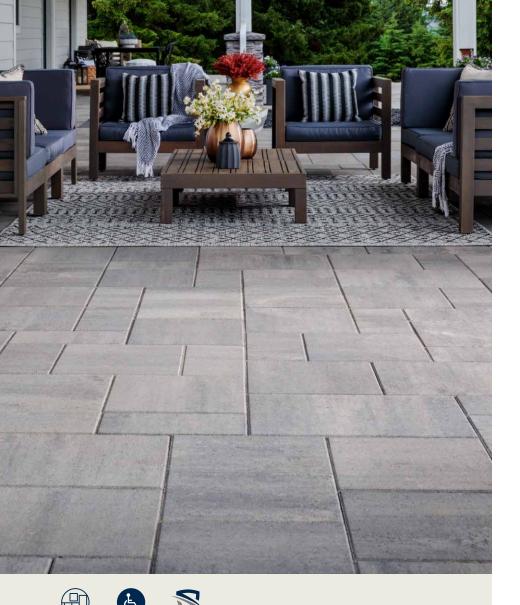

#### METROPOLITAN COLLECTION

# DIMENSIONS<sup>™</sup> 18

3-PIECE SYSTEM | 60MM

### FEATURES & BENEFITS

- Smooth face with clean, crisp lines
- · Contemporary larger format sizing
- Maximized pallet layout for jobsite efficiencies
- · Reduced cuts, installation time and waste
- Increased options for creative patterns
- Simplified quoting and design of projects
- Uniform dimensions compatible with other Dimensions paver sizes
- Sizing compatible with other Belgard modular paver lines, like Origins<sup>™</sup> and Papyrus<sup>™</sup>

#### SHAPES & SIZES

DIMENSIONS 18 | 60MM

9 x 18 x 23/8

 $18 \times 18 \times 2\%$ 

18 x 27 x 23/8