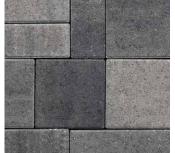

METROPOLITAN COLLECTION

DIMENSIONS<sup>™</sup> 12 3-PIECE SYSTEM | 60MM

This smooth-faced modular paver system features clean lines for a contemporay look with timeless appeal.

GRAPHITE\*

RIO\*

VICTORIAN\*