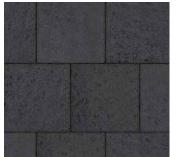

METROPOLITAN COLLECTION

DIMENSIONS<sup>™</sup> 12 3-PIECE SYSTEM | 60MM

This smooth-faced modular paver system features clean lines for a contemporay look with timeless appeal.

GRAPHITE\*

RIO\*

VICTORIAN\*