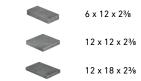

## SHAPES & SIZES

DIMENSIONS 12 | 60MM

## PALLET INFORMATION

| DIMENSIONS™ 3-PIECE   |              | SQFT/<br>PALLET | UNITS/<br>LAYER | SQFT/<br>Layer | LAYER/<br>PALLET | WEIGHT/<br>Pallet |
|-----------------------|--------------|-----------------|-----------------|----------------|------------------|-------------------|
| DIMENSIONS 12<br>60MM | 6 x 12 x 2%  | 120             | 4               | 12             | 10               | 3398              |
|                       | 12 x 12 x 2¾ |                 | 4               |                |                  |                   |
|                       | 12 x 18 x 2% |                 | 4               |                |                  |                   |