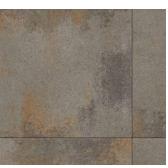

METROPOLITAN COLLECTION

DIMENSIONS<sup>™</sup> 12 3-PIECE SYSTEM | 60MM

This smooth-faced modular paver system features clean lines for a contemporay look with timeless appeal.

GRAPHITE\*

RIO\*

VICTORIAN\*