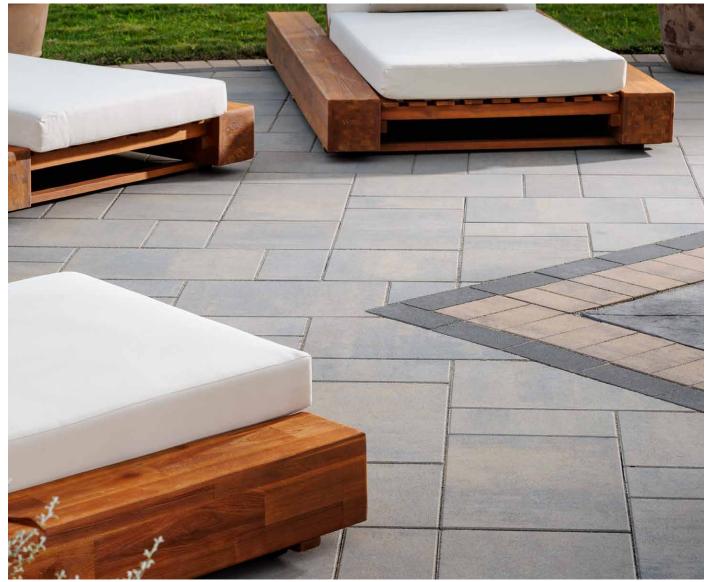

METROPOLITAN COLLECTION

DIMENSIONS<sup>™</sup> 12 3-PIECE SYSTEM | 60MM

This smooth-faced modular paver system features clean lines for a contemporay look with timeless appeal.

GRAPHITE\*

RIO\*

VICTORIAN\*

## FEATURES & BENEFITS

- Smooth face with clean, crisp lines
- Maximized pallet layout for jobsite efficiencies
- Reduced cuts, installation time and waste
- Increased options for creative patterns
- Simplified quoting and design of projects
- Uniform dimensions compatible with other Dimensions paver sizes
- Sizing compatible with other Belgard modular paver lines, like Origins<sup>™</sup> and Papyrus<sup>™</sup>

## SHAPES & SIZES

DIMENSIONS 12 | 60MM