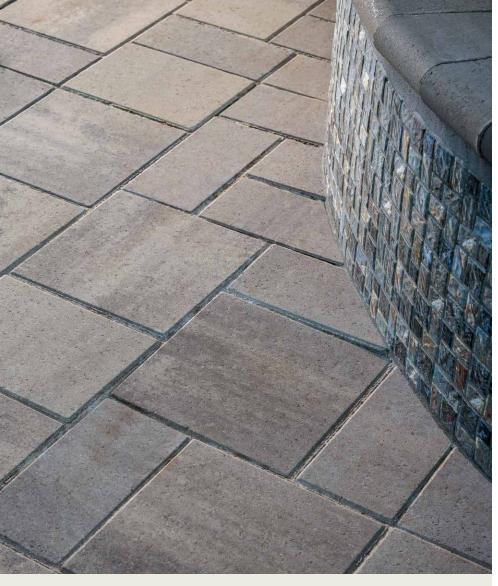

METROPOLITAN COLLECTION

DIMENSIONS<sup>™</sup> 12 3-PIECE SYSTEM | 60MM

This smooth-faced modular paver system features clean lines for a contemporay look with timeless appeal.

GRAPHITE\*

RIO\*

VICTORIAN\*

## FEATURES & BENEFITS

- Smooth face with clean, crisp lines
- Maximized pallet layout for jobsite efficiencies
- Reduced cuts, installation time and waste
- Increased options for creative patterns
- Simplified quoting and design of projects
- Uniform dimensions compatible with other Dimensions paver sizes
- Sizing compatible with other Belgard modular paver lines, like Origins<sup>™</sup> and Papyrus<sup>™</sup>