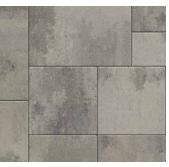

#### METROPOLITAN COLLECTION

# DIMENSIONS<sup>™</sup> 12

3-PIECE SYSTEM | 60MM

### FEATURES & BENEFITS

- Smooth face with clean, crisp lines
- · Maximized pallet layout for jobsite efficiencies
- Reduced cuts, installation time and waste
- · Increased options for creative patterns
- · Simplified quoting and design of projects
- · Uniform dimensions compatible with other Dimensions paver sizes
- · Sizing compatible with other Belgard modular paver lines, like Origins<sup>™</sup> and Papyrus<sup>™</sup>