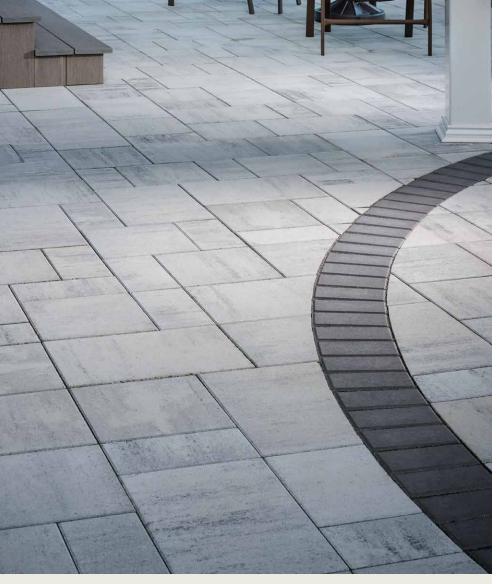

#### METROPOLITAN COLLECTION

# DIMENSIONS<sup>™</sup> 12

3-PIECE SYSTEM | 60MM

### FEATURES & BENEFITS

- Smooth face with clean, crisp lines
- · Maximized pallet layout for jobsite efficiencies
- Reduced cuts, installation time and waste
- · Increased options for creative patterns
- · Simplified quoting and design of projects
- · Uniform dimensions compatible with other Dimensions paver sizes
- · Sizing compatible with other Belgard modular paver lines, like Origins<sup>™</sup> and Papyrus<sup>™</sup>