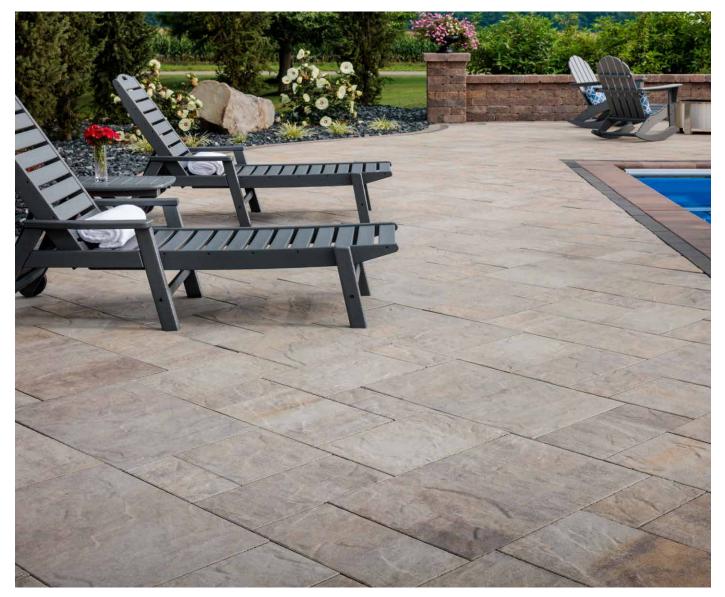

# ORIGINS<sup>™</sup> 18 3-PIECE SYSTEM | 60MM

Emulating the look and texture of natural stone, this paver system offers earthy tones and a chiseled face enriched with factory-applied sealant for enhanced durability.

# FEATURES & BENEFITS

- Look and feel of natural stone
- Contemporary larger-format sizing
- Maximized pallet layout for jobsite efficiencies
- Reduced cuts, installation time and waste
- Increased options for creative patterns
- Simplified quoting and design of projects
- Uniform dimensions compatible with other Origins paver sizes
- Sizing compatible with all Belgard modular paver lines, like Dimensions<sup>™</sup> and Papyrus<sup>™</sup>