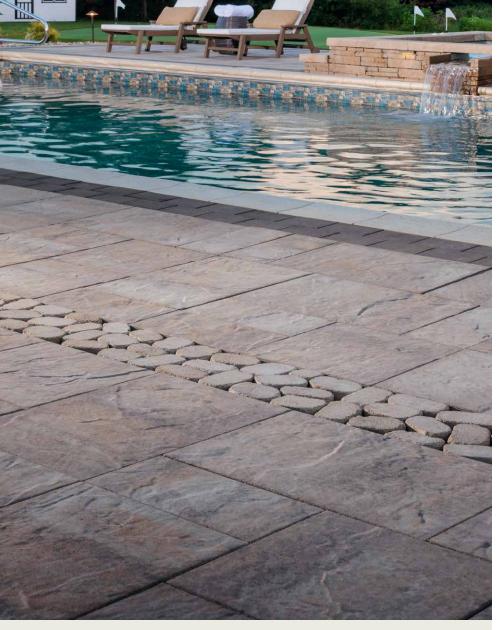

# ORIGINS<sup>™</sup> 18 3-PIECE SYSTEM | 60MM

Emulating the look and texture of natural stone, this paver system offers earthy tones and a chiseled face enriched with factory-applied sealant for enhanced durability.

# FEATURES & BENEFITS

- Look and feel of natural stone
- Contemporary larger-format sizing
- Maximized pallet layout for jobsite efficiencies
- Reduced cuts, installation time and waste
- Increased options for creative patterns
- Simplified quoting and design of projects
- Uniform dimensions compatible with other Origins paver sizes
- Sizing compatible with all Belgard modular paver lines, like Dimensions<sup>™</sup> and Papyrus<sup>™</sup>