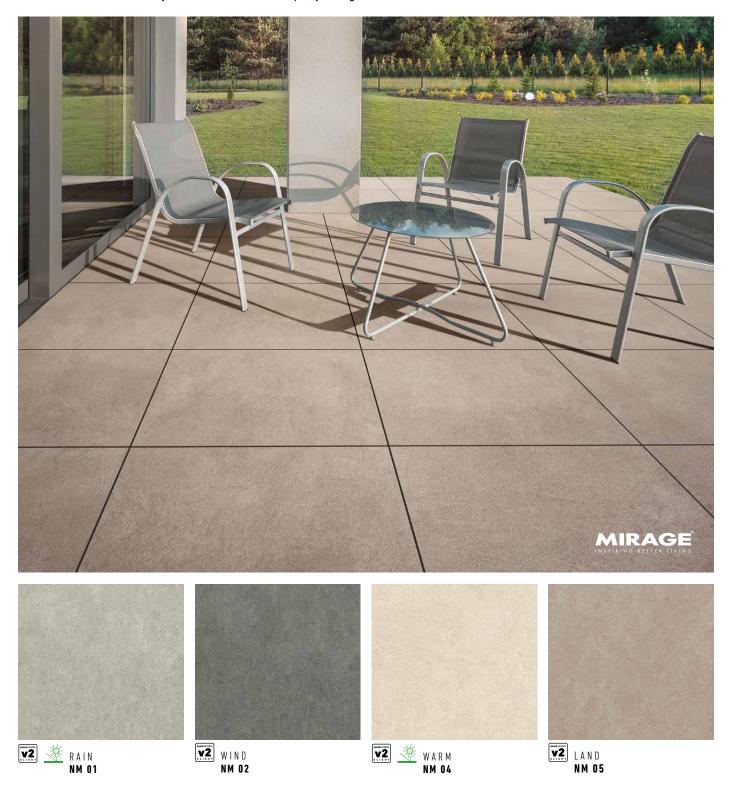

# NOVEMBER

STONE FINISH | 20MM

Minimalist styling inspired by nature is found with this versatile porcelain paver. Characteristics of stone and cement embody its texture to offer a simple, yet elegant look.

# FEATURES & BENEFITS

- Characteristics of stone and cement combine for a simple, minimalist look with elegance
- Available in 4 versatile colors with choice of controlled shade variation (< 15 graphics, V2 variation)
- Efficient 24" x 24" size for cost savings
- · Color-body, rectified porcelain is made in Italy
- Can be cleaned with normal household cleaners and even pressure washed with a low pressure washing device.
- High density and ultra-low absorption rate creates a tight surface texture and fends off surface mold, moss, dirt and other types of stains
- Unaffected by alkalis, acids, chemical agents, salt and other de-icing materials
- Structured top textures create non-slip surfaces
- Freeze thaw resistant—100% frost-free and properties remain unaltered at temperatures ranging from -51.1° to + 60° C (-60°F to +140°F)

## SHAPES & SIZES

24 X 24

23.54 x 23.54 x <sup>3</sup>/<sub>4</sub>

View the product page on **Belgard.com** for more information