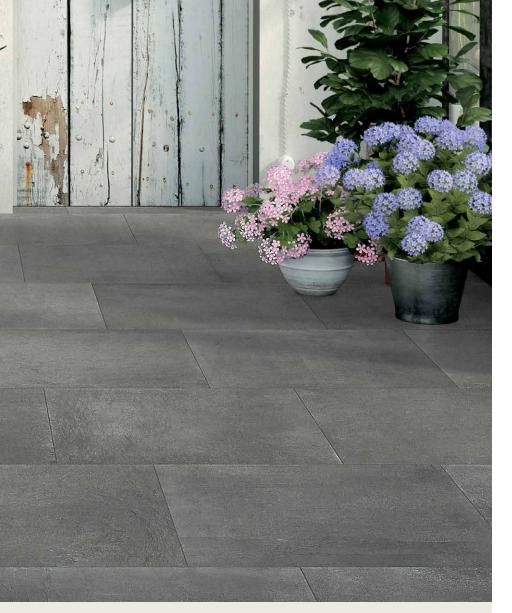

# NOVEMBER

STONE FINISH | 20MM

Minimalist styling inspired by nature is found with this versatile porcelain paver. Characteristics of stone and cement embody its texture to offer a simple, yet elegant look.

# FEATURES & BENEFITS

- Characteristics of stone and cement combine for a simple, minimalist look with elegance
- Available in 4 versatile colors with choice of controlled shade variation (< 15 graphics, V2 variation)
- Efficient 24" x 24" size for cost savings
- · Color-body, rectified porcelain is made in Italy
- Can be cleaned with normal household cleaners and even pressure washed with a low pressure washing device.
- High density and ultra-low absorption rate creates a tight surface texture and fends off surface mold, moss, dirt and other types of stains
- Unaffected by alkalis, acids, chemical agents, salt and other de-icing materials
- Structured top textures create non-slip surfaces
- Freeze thaw resistant—100% frost-free and properties remain unaltered at temperatures ranging from -51.1° to + 60° C (-60°F to +140°F)