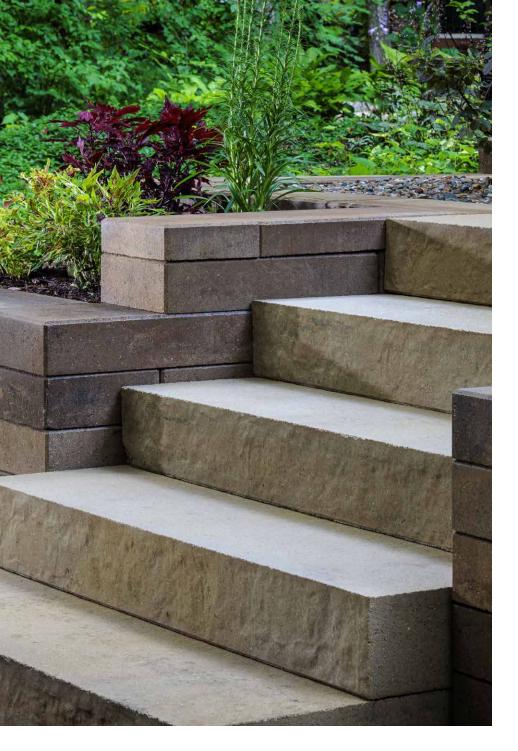

# LANDINGS<sup>™</sup>

The chiseled look of quarried limestone on the step tread and rise adds grand style to landscape level changes, while the smooth face of the remaining sides allows for greater design flexibility.

## FEATURES & BENEFITS

- Double-sided texture and two unique faces on the rise allow steps to be rotated for optimal aesthetics
- Smooth sides allow steps to be placed side by side for longer treads
- Granite-like texture on tread surface
- Even bottom and consistent size offer installation ease
- Palletized for easy removal by skid-steer loader
- Dry-cast production provides consistent color throughout unit
- Riser faces are uniquely designed to nest together, creating an optional landing with a narrow joint