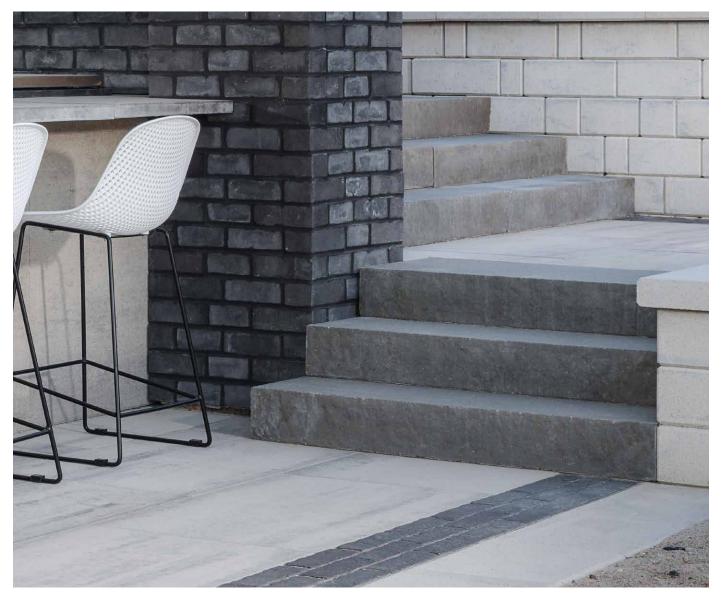

# LANDINGS<sup>™</sup>

The chiseled look of quarried limestone on the step tread and rise adds grand style to landscape level changes, while the smooth face of the remaining sides allows for greater design flexibility.

## FEATURES & BENEFITS

- Double-sided texture and two unique faces on the rise allow steps to be rotated for optimal aesthetics
- Smooth sides allow steps to be placed side by side for longer treads
- Granite-like texture on tread surface
- Even bottom and consistent size offer installation ease
- Palletized for easy removal by skid-steer loader
- Dry-cast production provides consistent color throughout unit
- Riser faces are uniquely designed to nest together, creating an optional landing with a narrow joint