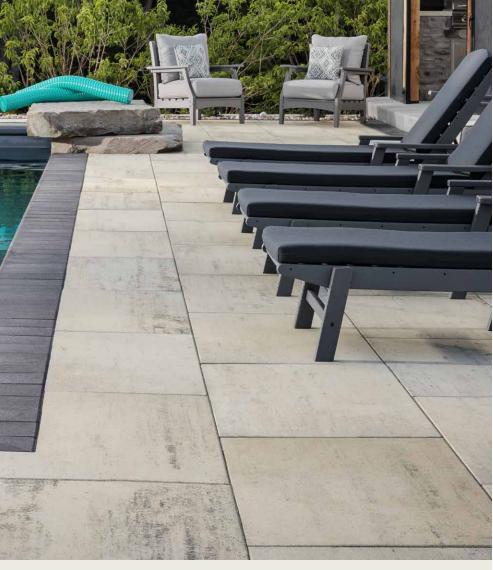

# $\mathsf{DIMENSIONS}^{^{\mathsf{T}}}$

SLAB | 60MM

The expansive size is distinguished by clean, crisp lines and a smooth, linear surface enriched with DuraFusion Technology for enhanced color, texture and wear-resistance.

## FEATURES & BENEFITS

- Smooth face with clean, crisp lines
- · Contemporary larger-format sizing
- Maximized pallet layout for jobsite efficiencies
- Reduced cuts, installation time and waste
- · Increased options for creative patterns
- · Simplified quoting and design of projects
- Uniform dimensions compatible with other Dimensions paver sizes
- Sizing compatible with other Belgard modular paver lines, like Origins™ and Papyrus™