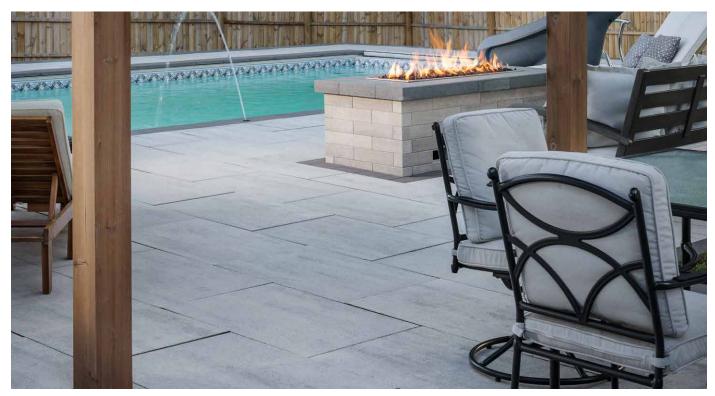

# $\mathsf{DIMENSIONS}^{^{\mathsf{T}}}$

SLAB | 60MM

The expansive size is distinguished by clean, crisp lines and a smooth, linear surface enriched with DuraFusion Technology for enhanced color, texture and wear-resistance.

## FEATURES & BENEFITS

- Smooth face with clean, crisp lines
- · Contemporary larger-format sizing
- Maximized pallet layout for jobsite efficiencies
- Reduced cuts, installation time and waste
- · Increased options for creative patterns
- · Simplified quoting and design of projects
- Uniform dimensions compatible with other Dimensions paver sizes
- Sizing compatible with other Belgard modular paver lines, like Origins™ and Papyrus™

DURAFUSION" TECHNOLOGY

Refined texture with enhanced wear-resistance