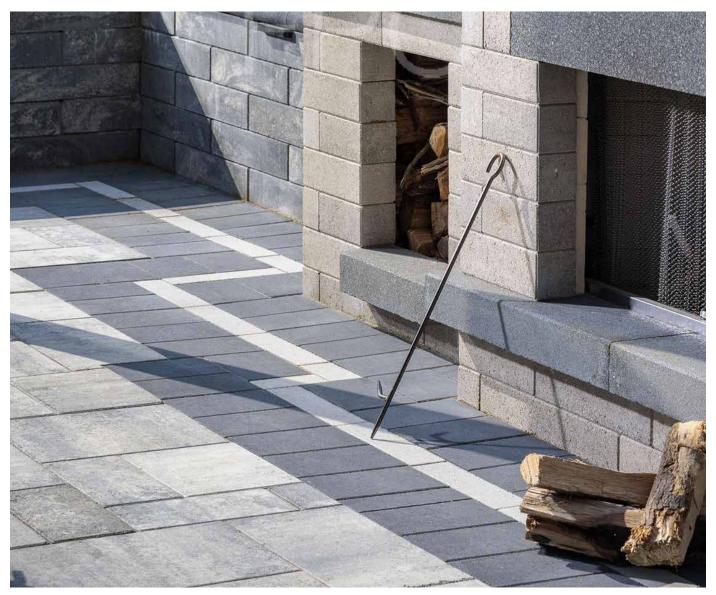

# **DIMENSIONS**

PAVER | 60MM

Emulating the look and texture of natural stone, this paver system offers earthy tones and a slightly chiseled, yet refined surface that blends with the natural environment, enriched with factory-applied sealant for enhanced durability.

## FEATURES & BENEFITS

- Clean lines and a modern architectural appearance
- Sized in true 3" increments for design and installation efficiencies
- Ideal for patios, walkways, accents, borders and residential vehicular applications
- Can be utilized to construct an ADA-compliant pavement
- 3 mm micro-chamfer width to minimize vibration and enhance wheelchair comfort
- · Reduced cuts, installation time and waste
- · Increased options for creative patterns
- Size compatible with all Belgard modular pavers look for the Modular Sizing icon