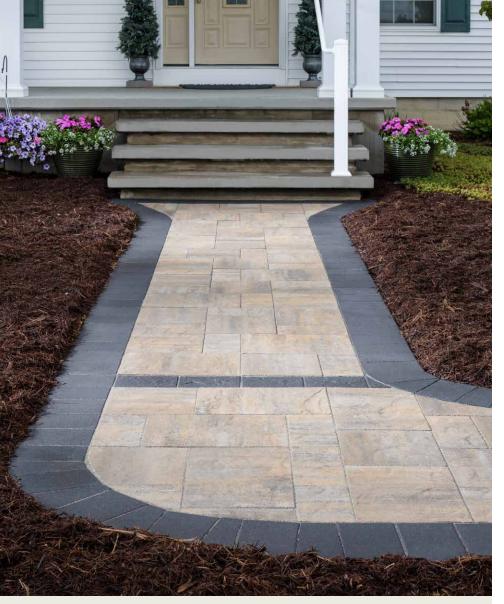

## FEATURES & BENEFITS

- Clean lines and a modern architectural appearance
- Sized in true 3" increments for design and installation efficiencies
- Ideal for patios, walkways, accents, borders and residential vehicular applications
- Can be utilized to construct an ADA-compliant pavement
- 3 mm micro-chamfer width to minimize vibration and enhance wheelchair comfort
- · Reduced cuts, installation time and waste
- · Increased options for creative patterns
- Size compatible with all Belgard modular pavers look for the Modular Sizing icon