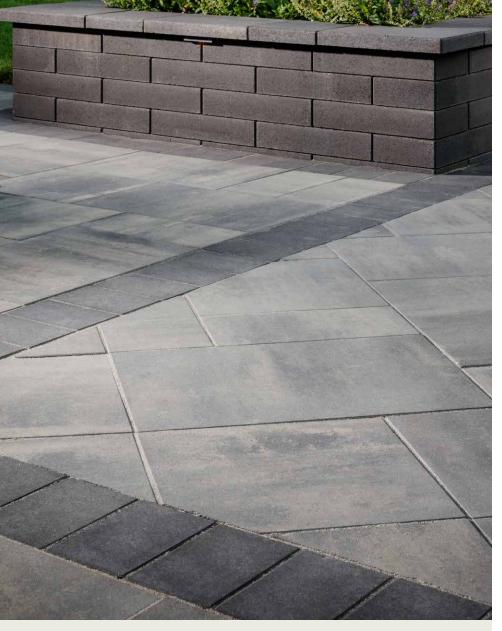

# DIMENSIONS<sup>™</sup> 18

3-PIECE SYSTEM I 60MM

Contemporary design meets traditional appeal with a smooth face and crisp, clean lines that pair well with any architectural style, enriched with DuraFusion Technology for enhanced color, texture and wear-resistance.

SHADED GRAY

## FEATURES & BENEFITS

- Smooth face with clean, crisp lines
- · Contemporary larger-format sizing
- · Maximized pallet layout for jobsite efficiencies
- · Reduced cuts, installation time and waste
- · Increased options for creative patterns
- · Simplified quoting and design of projects
- · Uniform dimensions compatible with other Dimensions paver sizes
- · Sizing compatible with other Belgard modular paver lines, like Origins™ and Papyrus™