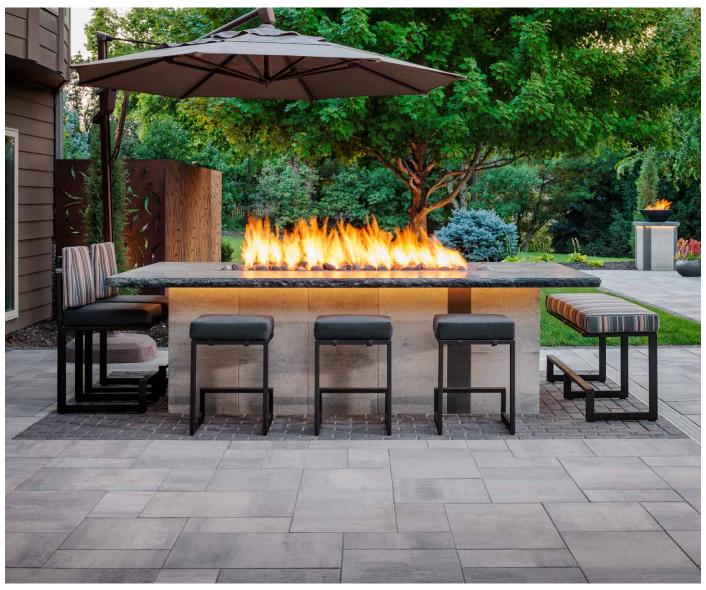

# DIMENSIONS<sup>™</sup> 18

3-PIECE SYSTEM I 60MM

Contemporary design meets traditional appeal with a smooth face and crisp, clean lines that pair well with any architectural style, enriched with DuraFusion Technology for enhanced color, texture and wear-resistance.

## FEATURES & BENEFITS

- Smooth face with clean, crisp lines
- · Contemporary larger-format sizing
- · Maximized pallet layout for jobsite efficiencies
- · Reduced cuts, installation time and waste
- · Increased options for creative patterns
- · Simplified quoting and design of projects
- · Uniform dimensions compatible with other Dimensions paver sizes
- · Sizing compatible with other Belgard modular paver lines, like Origins™ and Papyrus™