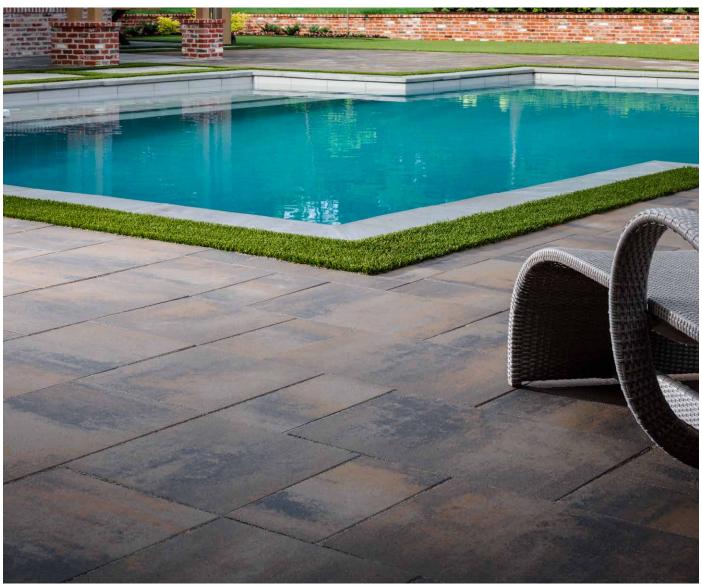

# DIMENSIONS<sup>™</sup> 18

3-PIECE SYSTEM I 60MM

Contemporary design meets traditional appeal with a smooth face and crisp, clean lines that pair well with any architectural style, enriched with factory-applied sealant for enhanced durability.

### FEATURES & BENEFITS

- Smooth face with clean, crisp lines
- · Contemporary larger-format sizing
- Maximized pallet layout for jobsite efficiencies
- Reduced cuts, installation time and waste
- · Increased options for creative patterns
- · Simplified quoting and design of projects
- Uniform dimensions compatible with other Dimensions paver sizes
- Sizing compatible with other Belgard modular paver lines, like Origins™ and Papyrus™

### SHAPES & SIZES

DIMENSIONS 18 | 60MM

9 x 18 x 23/8

18 x 18 x 23/8

27 x 18 x 23/8

View the product page on **Belgard.com** for more information