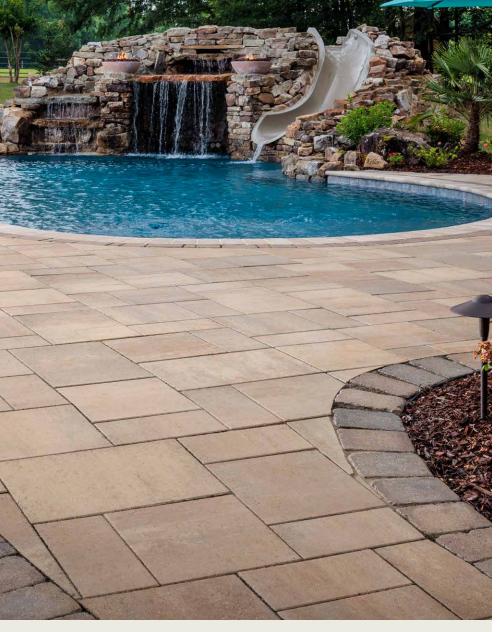

# DIMENSIONS<sup>™</sup> 18

3-PIECE SYSTEM I 60MM

Contemporary design meets traditional appeal with a smooth face and crisp, clean lines that pair well with any architectural style, enriched with factory-applied sealant for enhanced durability.

### FEATURES & BENEFITS

- Smooth face with clean, crisp lines
- · Contemporary larger-format sizing
- Maximized pallet layout for jobsite efficiencies
- Reduced cuts, installation time and waste
- · Increased options for creative patterns
- · Simplified quoting and design of projects
- Uniform dimensions compatible with other Dimensions paver sizes
- Sizing compatible with other Belgard modular paver lines, like Origins™ and Papyrus™

#### **QUALITY FOR LIFE**

Every step of our manufacturing process incorporates rigorous research, testing and quality assurance. We demand the highest quality from each of our facilities across North America. We believe in creating world class building products that stand the test of time. See our lifetime warranty at **Belgard.com/Warranty** 