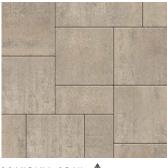

# DIMENSIONS<sup>™</sup> 18

3-PIECE SYSTEM I 60MM

Contemporary design meets traditional appeal with a smooth face and crisp, clean lines that pair well with any architectural style, enriched with factory-applied sealant for enhanced durability.

## MODULAR

### FEATURES & BENEFITS

- Smooth face with clean, crisp lines
- · Contemporary larger-format sizing
- Maximized pallet layout for jobsite efficiencies
- Reduced cuts, installation time and waste
- · Increased options for creative patterns
- · Simplified quoting and design of projects
- Uniform dimensions compatible with other Dimensions paver sizes
- Sizing compatible with other Belgard modular paver lines, like Origins™ and Papyrus™