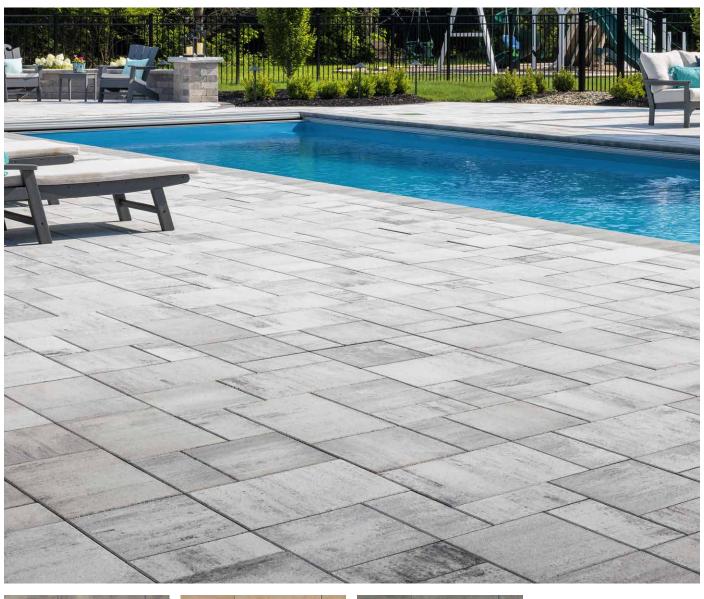

# DIMENSIONS<sup>™</sup> 12

3-PIECE SYSTEM I 60MM

Contemporary design meets traditional appeal with a smooth face and crisp, clean lines that pair well with any architectural style, enriched with DuraFusion Technology for enhanced color, texture and wear-resistance..

## FEATURES & BENEFITS

- Smooth face with clean, crisp lines
- · Maximized pallet layout for jobsite efficiencies
- · Reduced cuts, installation time and waste
- · Increased options for creative patterns
- Simplified quoting and design of projects
- · Uniform dimensions compatible with other Dimensions paver sizes
- Sizing compatible with other Belgard modular paver lines, like Origins™ and Papyrus™

**DURAFUSION" TECHNOLOGY** Refined texture with enhanced wear-resistance