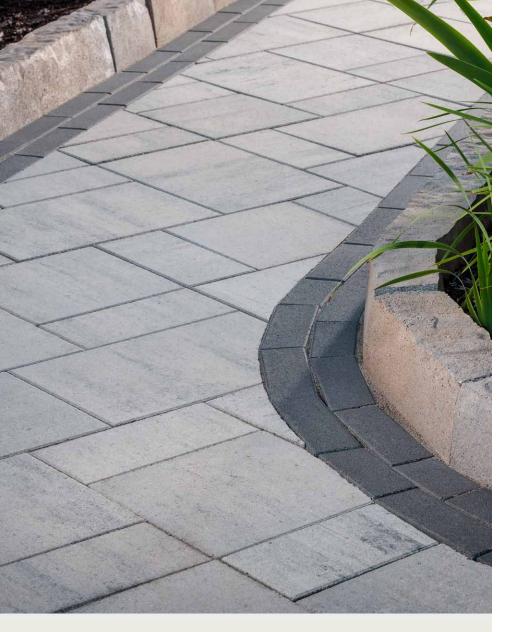

# DIMENSIONS<sup>™</sup> 12

3-PIECE SYSTEM I 60MM

Contemporary design meets traditional appeal with a smooth face and crisp, clean lines that pair well with any architectural style, enriched with DuraFusion Technology for enhanced color, texture and wear-resistance..

## FEATURES & BENEFITS

- Smooth face with clean, crisp lines
- · Maximized pallet layout for jobsite efficiencies
- · Reduced cuts, installation time and waste
- · Increased options for creative patterns
- Simplified quoting and design of projects
- · Uniform dimensions compatible with other Dimensions paver sizes
- Sizing compatible with other Belgard modular paver lines, like Origins™ and Papyrus™