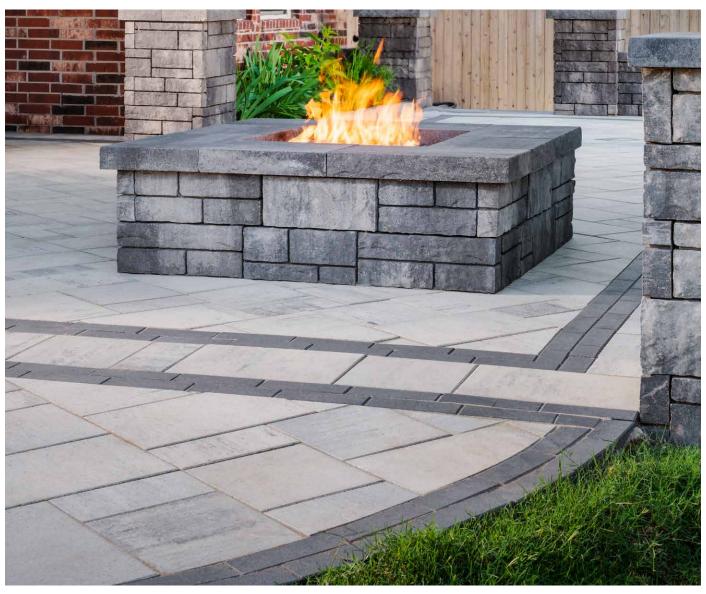

# DIMENSIONS<sup>™</sup> 12

3-PIECE SYSTEM I 60MM

Contemporary design meets traditional appeal with a smooth face and crisp, clean lines that pair well with any architectural style, enriched with factory-applied sealant for enhanced durability.

GALWAY 💍

## FEATURES & BENEFITS

- Smooth face with clean, crisp lines
- · Maximized pallet layout for jobsite efficiencies
- · Reduced cuts, installation time and waste
- Increased options for creative patterns
- Simplified quoting and design of projects
- Uniform dimensions compatible with other Dimensions paver sizes
- Sizing compatible with other Belgard modular paver lines, like Origins™ and Papyrus™