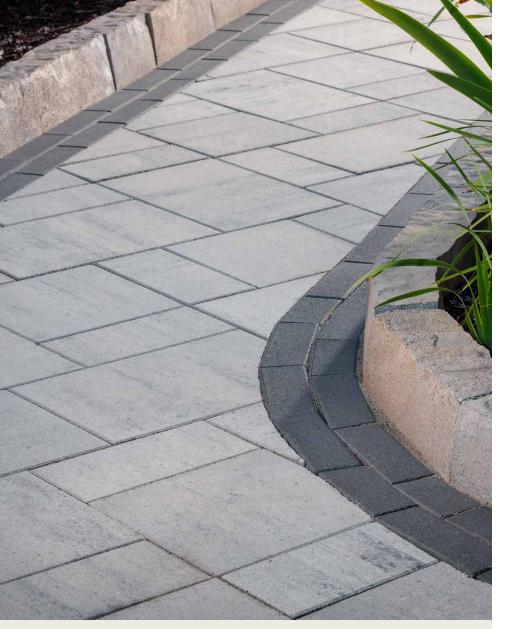

# DIMENSIONS<sup>™</sup> 12

3-PIECE SYSTEM I 60MM

Contemporary design meets traditional appeal with a smooth face and crisp, clean lines that pair well with any architectural style, enriched with factory-applied sealant for enhanced durability.

GALWAY 💍