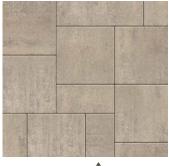

# DIMENSIONS<sup>™</sup> 12

3-PIECE SYSTEM I 60MM

Contemporary design meets traditional appeal with a smooth face and crisp, clean lines that pair well with any architectural style, enriched with factory-applied sealant for enhanced durability.

## MODULAR

## SHAPES & SIZES

DIMENSIONS 12 | 60MM

6 x 12 x 2<sup>3</sup>/<sub>8</sub>

12 x 12 x 23/8

18 x 12 x 23/8

View the product page on **Belgard.com** for more information