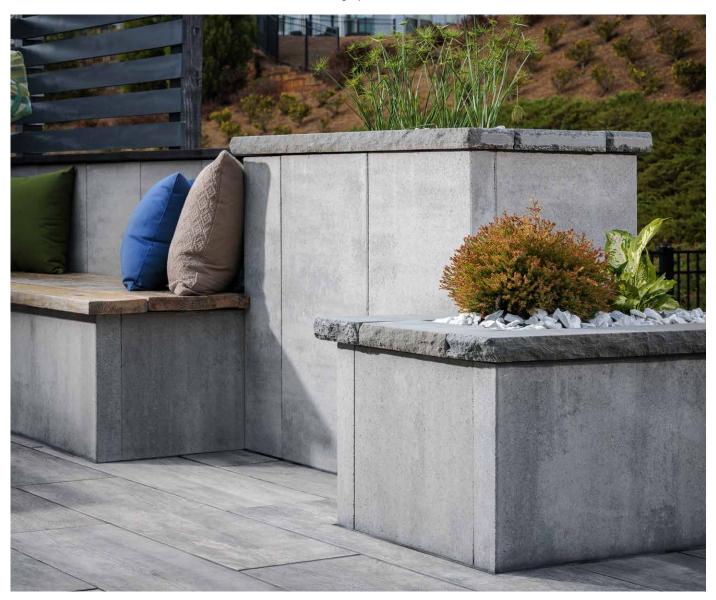

# MODULAR PANEL SYSTEM

Innovative large-format modular panels offer contemporary lines and the versatility to create unlimited architectural features for outdoor living spaces.

SCANDINA GRAY

SEPIA

# FEATURES & BENEFITS

- · Large format high-strength concrete panels
- · Clean lines for a contemporary aesthetic
- Mechanically fastened with stainless steel hardware
- · Ideal for outdoor living projects of all sizes
- Suitable for rooftop applications
- · Efficient installation with minimal waste
- · Minimal disruption for property owner
- · Easily added to existing projects
- Endless design possibilities for outdoor living features including seat walls, fire and water features, planters, and outdoor kitchens