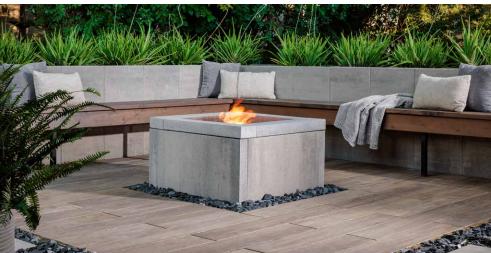

# MODULAR PANEL SYSTEM

Innovative large-format modular panels offer contemporary lines and the versatility to create unlimited architectural features for outdoor living spaces.

SCANDINA GRAY

SEPIA

# FEATURES & BENEFITS

- · Large format high-strength concrete panels
- · Clean lines for a contemporary aesthetic
- Mechanically fastened with stainless steel hardware
- · Ideal for outdoor living projects of all sizes
- Suitable for rooftop applications
- · Efficient installation with minimal waste
- · Minimal disruption for property owner
- · Easily added to existing projects
- Endless design possibilities for outdoor living features including seat walls, fire and water features, planters, and outdoor kitchens