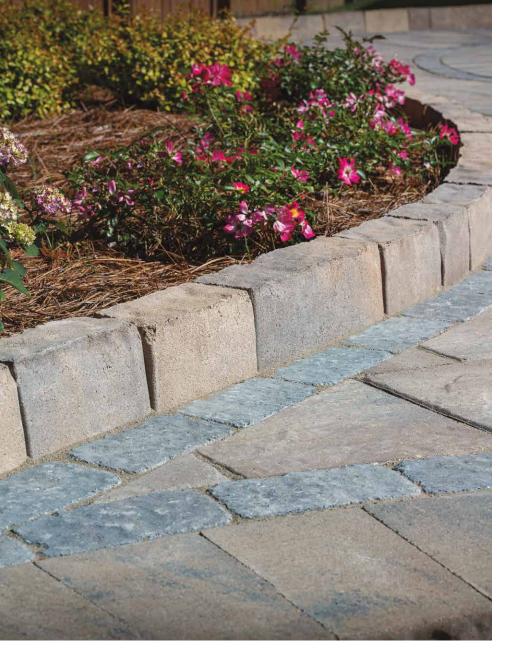

# ANGLIA EDGER°

EDGER

Large edger units feature a chiseled finish and tapered edges to provide an elegant complement to driveways, patios, walkways and flowerbeds.

COTSWOLD MIST

GASCONY TAN

## FEATURES & BENEFITS

- Tapered ends create either curves or straight installation
- 8" height simulates natural stone curbing
- Three different lengths offer a random look and flexible installation
- Large scale pieces create efficient installation
- · Look and feel of natural chiseled stone