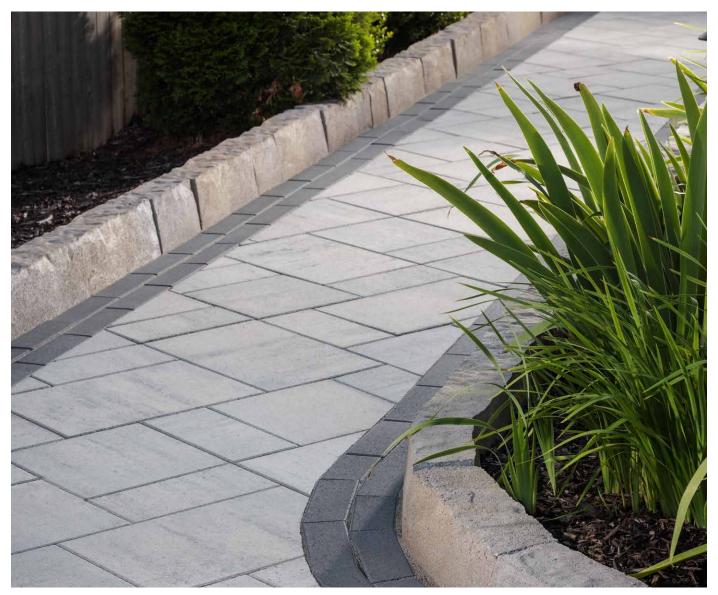

# ANGLIA EDGER°

EDGER

Large edger units feature a chiseled finish and tapered edges to provide an elegant complement to driveways, patios, walkways and flowerbeds.

COTSWOLD MIST

GASCONY TAN

## FEATURES & BENEFITS

- Tapered ends create either curves or straight installation
- 8" height simulates natural stone curbing
- Three different lengths offer a random look and flexible installation
- Large scale pieces create efficient installation
- · Look and feel of natural chiseled stone