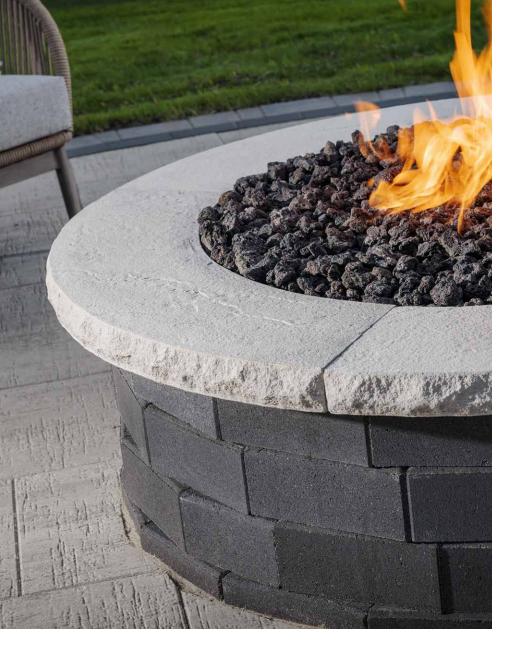

## FEATURES & BENEFITS

- · Elegant look of hand-chiseled stone
- · Multiple shapes and sizes for design flexibility
- Add a finishing touch to walls, columns, outdoor kitchens and fire features
- Flat top provides platform for light fixtures or other decorative elements

## SHAPES & SIZES

4-PIECE FIRE PIT CAP

56 x 21/2

30" PILLAR CAP

30 x 30 x 2½

24" PILLAR CAP

24 x 24 x 2½

SEAT WALL CAP