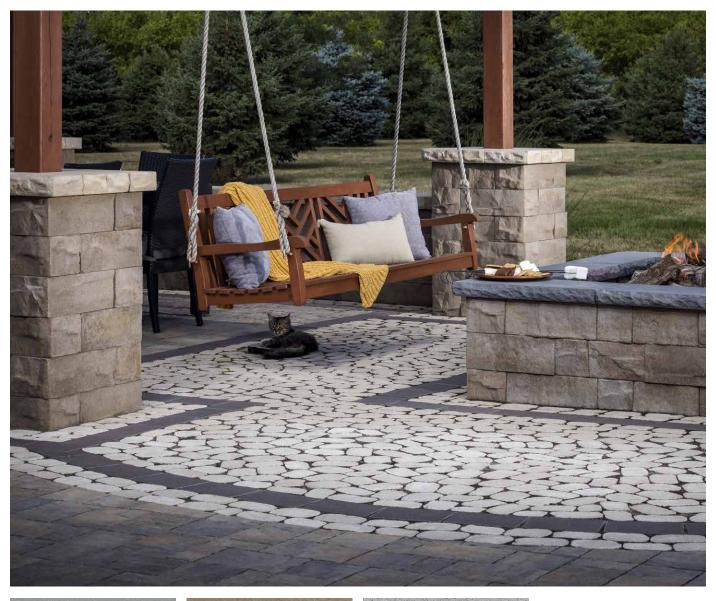

## FEATURES & BENEFITS

- · Elegant look of hand-chiseled stone
- · Multiple shapes and sizes for design flexibility
- Add a finishing touch to walls, columns, outdoor kitchens and fire features
- Flat top provides platform for light fixtures or other decorative elements

## SHAPES & SIZES

4-PIECE FIRE PIT CAP

56 x 21/2

30" PILLAR CAP

30 x 30 x 2½

24" PILLAR CAP

24 x 24 x 2½

SEAT WALL CAP