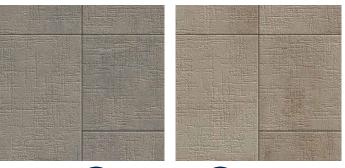

#### ARTISAN COLLECTION

# PAPYRUS<sup>™</sup> 3-PIECE PAVER | 60MM



An organic textural experience with modern elegance, this paver's unique face offers an upscale hand-tooled look enriched with DuraFusion Technology for enhanced color, texture and wear-resistance.





SCANDINA GRAY 😽

SEPIA 😽





DURAFUSION TECHNOLOGY ADA Compliant

### PALLET INFORMATION

| PAPYRUS™ 3-PIECE   |                | SQFT/<br>Pallet | UNITS/<br>LAYER | SQFT/<br>Layer | LAYER/<br>PALLET | WEIGHT/<br>Pallet |
|--------------------|----------------|-----------------|-----------------|----------------|------------------|-------------------|
| PAPYRUS 18<br>60MM | 9 x 18 x 2³∕₅  | 112.5           | 2               | 2.25           | 10               | 3152              |
|                    | 18 x 18 x 2³⁄₅ |                 | 1               | 2.25           |                  |                   |
|                    | 18 x 27 x 23⁄8 |                 | 2               | 6.75           |                  |                   |

Downloadable professional resources available