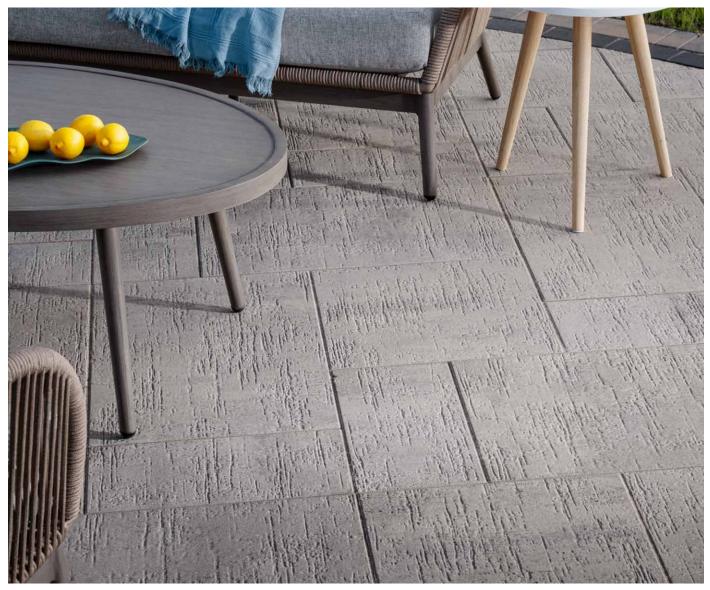

# PAPYRUS<sup>™</sup> 3-PIECE PAVER | 60MM

An organic textural experience with modern elegance, this paver's unique face offers an upscale hand-tooled look enriched with DuraFusion Technology for enhanced color, texture and wear-resistance.

## FEATURES & BENEFITS

- Upscale organic texture that emulates hand-tooled stone
- True 3" increments for optimized pallet layouts and jobsite efficiencies
- Reduced cuts, installation time and waste
- Simplified quoting and design of projects
- Expansion of the Artisan Collection of modular pavers
- Sizing compatible with all Belgard modular paver lines like Origins™ and Dimensions<sup>™</sup>