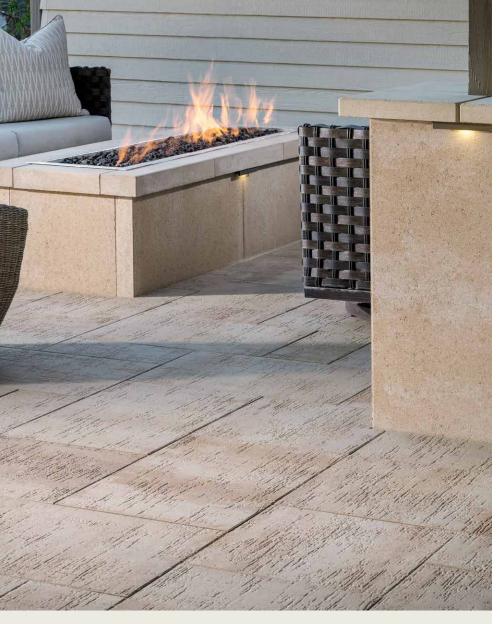

# PAPYRUS<sup>™</sup> 3-PIECE PAVER | 60MM

An organic textural experience with modern elegance, this paver's unique face offers an upscale hand-tooled look enriched with DuraFusion Technology for enhanced color, texture and wear-resistance.

## FEATURES & BENEFITS

- Upscale organic texture that emulates hand-tooled stone
- True 3" increments for optimized pallet layouts and jobsite efficiencies
- Reduced cuts, installation time and waste
- Simplified quoting and design of projects
- Expansion of the Artisan Collection of modular pavers
- Sizing compatible with all Belgard modular paver lines like Origins™ and Dimensions<sup>™</sup>