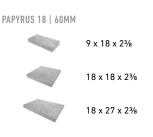

### PALLET INFORMATION

| PAPYRUS™ 3-PIECE   |                | SQFT/<br>Pallet | UNITS/<br>LAYER | SQFT/<br>Layer | LAYER/<br>PALLET | WEIGHT/<br>Pallet |
|--------------------|----------------|-----------------|-----------------|----------------|------------------|-------------------|
| PAPYRUS 18<br>60MM | 9 x 18 x 2³∕₅  | 112.5           | 2               | 2.25           | 10               | 3152              |
|                    | 18 x 18 x 2³⁄₅ |                 | 1               | 2.25           |                  |                   |
|                    | 18 x 27 x 23⁄8 |                 | 2               | 6.75           |                  |                   |

## SHAPES & SIZES

View the product page on Belgard.com for more information

North Salt Lake, UT 84054

LOVELAND 1820 E / CO-402 Loveland, CO 80537 Ph: 970-669-0535

AN OLDCASTLE<sup>®</sup> APG OUTDOOR BRAND