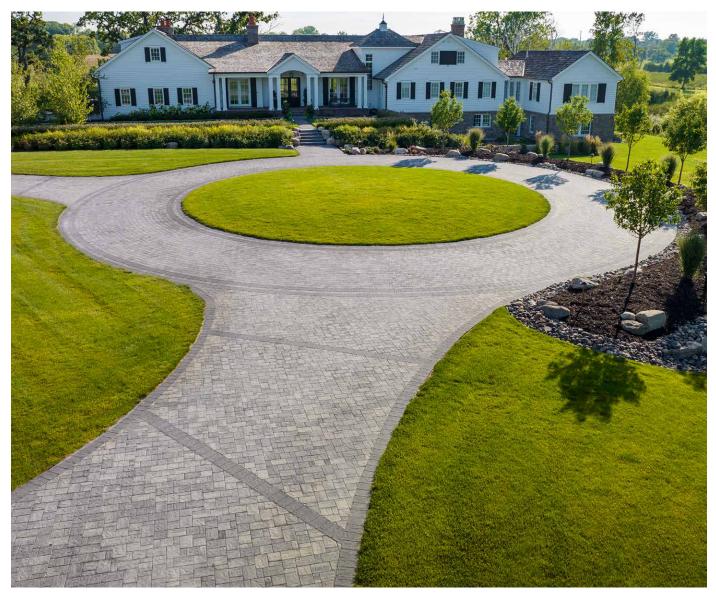

VICTORIAN

DRIVEWAY

## FEATURES & BENEFITS

- Look and feel of natural stone
- Maximized pallet layout for jobsite efficiencies
- Reduced cuts, installation time and waste
- Increased options for creative patterns
- Simplified quoting and design of projects
- Uniform dimensions compatible with other Origins paver sizes
- Sizing compatible with all Belgard modular paver lines, like Dimensions<sup>™</sup> and Papyrus<sup>™</sup>
- Ideal for patios, walkways and residential vehicular applications