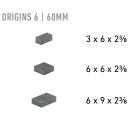

## PALLET INFORMATION

| ORIGINS™ 3-PIECE  |              | SQFT/<br>PALLET | UNITS/<br>LAYER | SQFT/<br>Layer | LAYER/<br>PALLET | WEIGHT/<br>Pallet |
|-------------------|--------------|-----------------|-----------------|----------------|------------------|-------------------|
| ORIGINS 6<br>60MM | 3 x 6 x 2³/8 | 120             | 16              | 2              | 10               | 3312              |
|                   | 6 x 6 x 2³/8 |                 | 16              | 4              |                  |                   |
|                   | 6 x 9 x 2³/8 |                 | 16              | 6              |                  |                   |

### SHAPES & SIZES

View the product page on **Belgard.com** for more information

NORTH SALT LAKE

333 S. Redwood Road

Ph: 800-800-4004

North Salt Lake, UT 84054

LOVELAND 1820 E / CO-402 Loveland, CO 80537 Ph: 970-669-0535