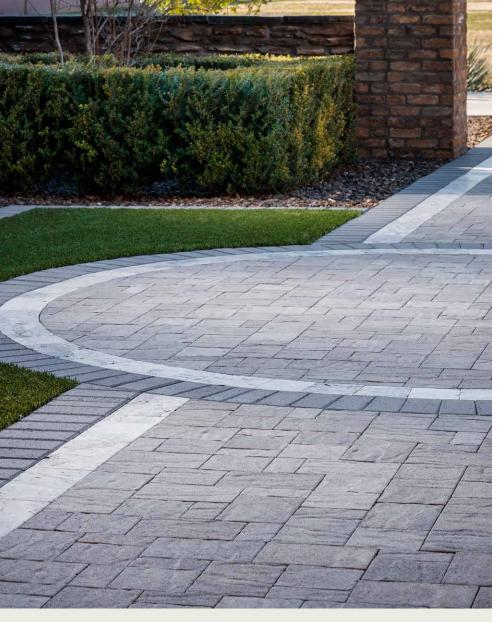

## FEATURES & BENEFITS

- Look and feel of natural stone
- Maximized pallet layout for jobsite efficiencies
- Reduced cuts, installation time and waste
- Increased options for creative patterns
- Simplified quoting and design of projects
- Uniform dimensions compatible with other Origins paver sizes
- Sizing compatible with all Belgard modular paver lines, like Dimensions<sup>™</sup> and Papyrus<sup>™</sup>
- Ideal for patios, walkways and residential vehicular applications