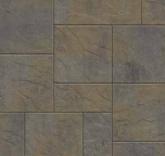

# ORIGINS<sup>™</sup> 6 3-PIECE SYSTEM | 60MM

Emulating the look and texture of natural stone, this paver system offers earthy tones and a slightly chiseled, yet refined surface that blends with the natural environment.