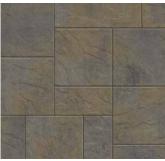

# ORIGINS<sup>™</sup> 18

3-PIECE SYSTEM | 60MM

Emulating the look and texture of natural stone, this paver system offers earthy tones and a slightly chiseled, yet refined surface that blends with the natural environment.

ASHWOOD ASPEN RIO VICTORIAN