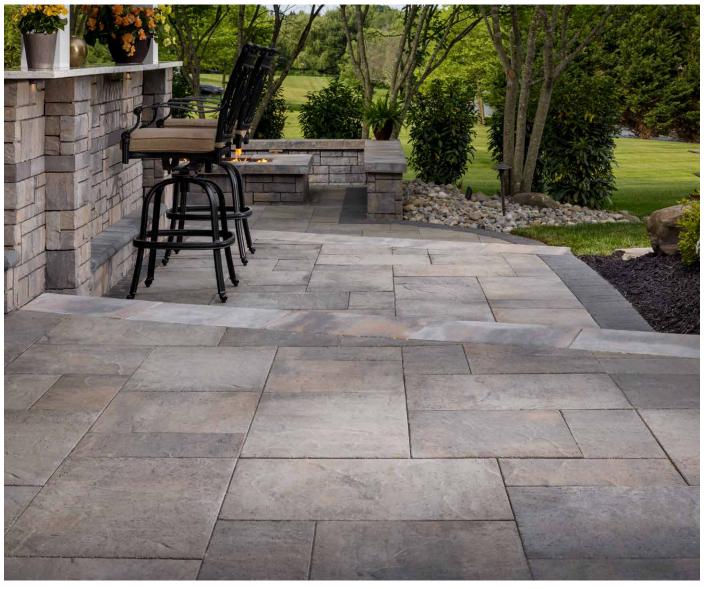

# ORIGINS<sup>™</sup> 18

3-PIECE SYSTEM | 60MM

Emulating the look and texture of natural stone, this paver system offers earthy tones and a slightly chiseled, yet refined surface that blends with the natural environment.

## FEATURES & BENEFITS

- Look and feel of natural stone
- · Contemporary larger-format sizing
- Maximized pallet layout for jobsite efficiencies
- Reduced cuts, installation time and waste
- Increased options for creative patterns
- Simplified quoting and design of projects
- Uniform dimensions compatible with other Origins paver sizes
- Sizing compatible with all Belgard modular paver lines, like Dimensions™ and Papyrus™

### SHAPES & SIZES

ORIGINS 18 | 60MM

9 x 18 x 23/8

18 x 18 x 23/8

18 x 27 x 23/8

View the product page on **Belgard.com** for more information