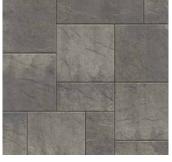

# ORIGINS<sup>™</sup> 18

3-PIECE SYSTEM | 60MM



Emulating the look and texture of natural stone, this paver system offers earthy tones and a slightly chiseled, yet refined surface that blends with the natural environment.











ASHWOOD ASPEN RIO VICTORIAN







## PALLET INFORMATION

| ORIGINS™ 3-PIECE   |                                         | SQFT/<br>PALLET | UNITS/<br>LAYER | SQFT/<br>LAYER | LAYER/<br>PALLET | WEIGHT/<br>Pallet |
|--------------------|-----------------------------------------|-----------------|-----------------|----------------|------------------|-------------------|
| ORIGINS 18<br>60MM | 9 x 18 x 2 <sup>3</sup> / <sub>8</sub>  | 112.5           | 2               | 2.25           | 10               | 3152              |
|                    | 18 x 18 x 2 <sup>3</sup> / <sub>8</sub> |                 | 1               | 2.25           |                  |                   |
|                    | 18 x 27 x 2³⁄₅                          |                 | 2               | 6.75