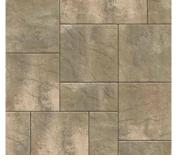

# ORIGINS<sup>™</sup> 18

3-PIECE SYSTEM | 60MM



Emulating the look and texture of natural stone, this paver system offers earthy tones and a slightly chiseled, yet refined surface that blends with the natural environment.











ASHWOOD ASPEN RIO VICTORIAN







## PALLET INFORMATION

| ORIGINS™ 3-PIECE   |                                         | SQFT/<br>PALLET | UNITS/<br>LAYER | SQFT/<br>LAYER | LAYER/<br>PALLET | WEIGHT/<br>Pallet |
|--------------------|-----------------------------------------|-----------------|-----------------|----------------|------------------|-------------------|
| ORIGINS 18<br>60MM | 9 x 18 x 2 <sup>3</sup> / <sub>8</sub>  | 112.5           | 2               | 2.25           | 10               | 3152              |
|                    | 18 x 18 x 2 <sup>3</sup> / <sub>8</sub> |                 | 1               | 2.25           |                  |                   |
|                    | 18 x 27 x 2³⁄₅                          |                 | 2               | 6.75