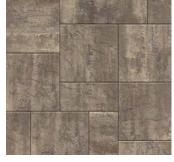

# ORIGINS<sup>™</sup> 18

3-PIECE SYSTEM | 60MM



Emulating the look and texture of natural stone, this paver system offers earthy tones and a slightly chiseled, yet refined surface that blends with the natural environment.











ASHWOOD ASPEN RIO VICTORIAN







## PALLET INFORMATION

| ORIGINS™ 3-PIECE   |                                         | SQFT/<br>PALLET | UNITS/<br>LAYER | SQFT/<br>LAYER | LAYER/<br>PALLET | WEIGHT/<br>Pallet |
|--------------------|-----------------------------------------|-----------------|-----------------|----------------|------------------|-------------------|
| ORIGINS 18<br>60MM | 9 x 18 x 2 <sup>3</sup> / <sub>8</sub>  | 112.5           | 2               | 2.25           | 10               | 3152              |
|                    | 18 x 18 x 2 <sup>3</sup> / <sub>8</sub> |                 | 1               | 2.25           |                  |                   |
|                    | 18 x 27 x 2³⁄₅                          |                 | 2               | 6.75