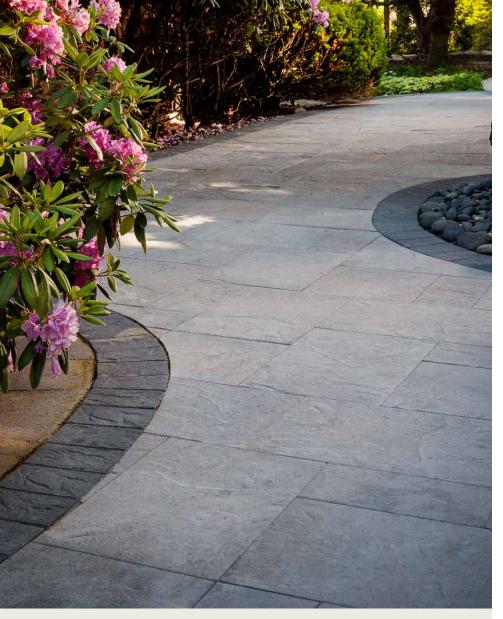

# ORIGINS<sup>™</sup> 18

3-PIECE SYSTEM | 60MM

Emulating the look and texture of natural stone, this paver system offers earthy tones and a slightly chiseled, yet refined surface that blends with the natural environment.

## FEATURES & BENEFITS

- Look and feel of natural stone
- · Contemporary larger-format sizing
- Maximized pallet layout for jobsite efficiencies
- Reduced cuts, installation time and waste
- Increased options for creative patterns
- Simplified quoting and design of projects
- Uniform dimensions compatible with other Origins paver sizes
- Sizing compatible with all Belgard modular paver lines, like Dimensions™ and Papyrus™