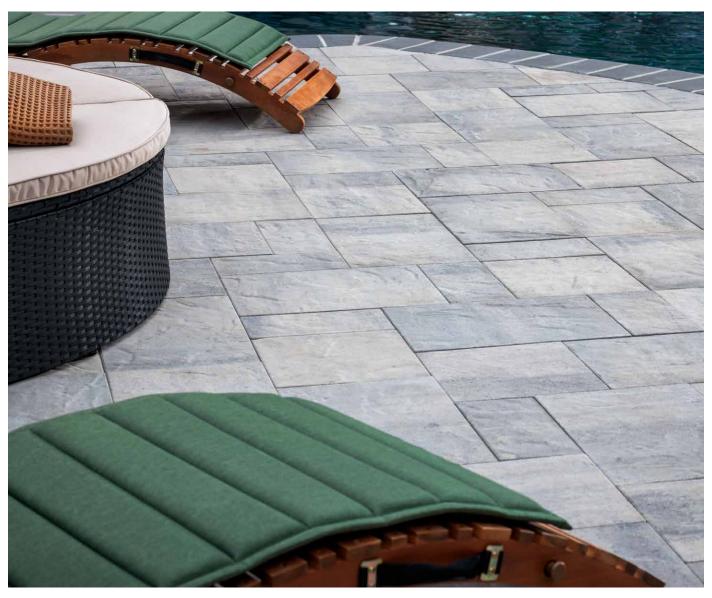

# ORIGINS<sup>™</sup> 12

3-PIECE SYSTEM | 60MM

Emulating the look and texture of natural stone, this paver system offers earthy tones and a slightly chiseled, yet refined surface that blends with the natural environment.

## FEATURES & BENEFITS

- Look and feel of natural stone
- Maximized pallet layout for jobsite efficiencies
- Reduced cuts, installation time and waste
- · Increased options for creative patterns
- · Simplified quoting and design of projects
- Uniform dimensions compatible with other Origins paver sizes
- Sizing compatible with all Belgard modular paver lines, like Dimensions™ and Papyrus™