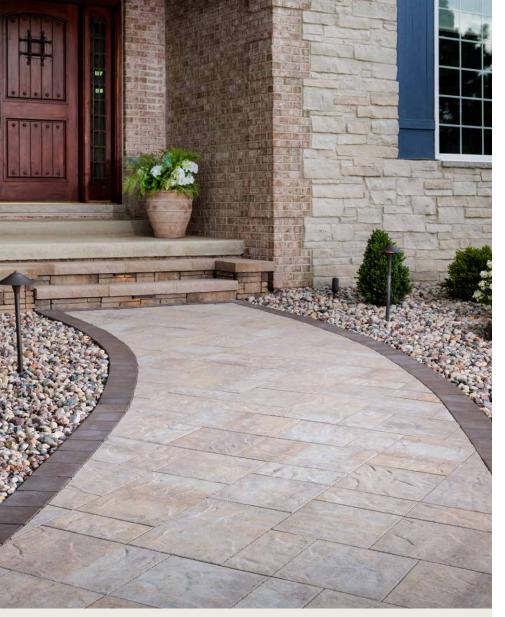

# ORIGINS<sup>™</sup> 12

3-PIECE SYSTEM | 60MM

Emulating the look and texture of natural stone, this paver system offers earthy tones and a slightly chiseled, yet refined surface that blends with the natural environment.

## FEATURES & BENEFITS

- Look and feel of natural stone
- Maximized pallet layout for jobsite efficiencies
- Reduced cuts, installation time and waste
- · Increased options for creative patterns
- · Simplified quoting and design of projects
- Uniform dimensions compatible with other Origins paver sizes
- Sizing compatible with all Belgard modular paver lines, like Dimensions™ and Papyrus™