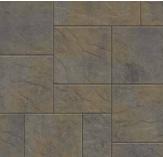

# ORIGINS<sup>™</sup> 12

3-PIECE SYSTEM | 60MM

Emulating the look and texture of natural stone, this paver system offers earthy tones and a slightly chiseled, yet refined surface that blends with the natural environment.

RIO ASHWOOD ASPEN VICTORIAN