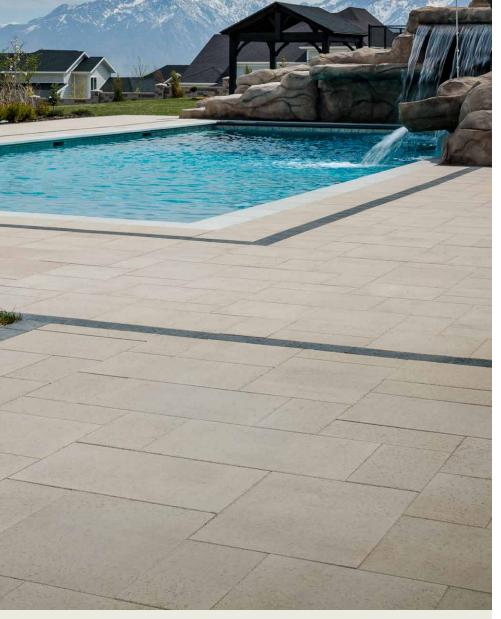

# DIMENSIONS<sup>™</sup> 18

3-PIECE SYSTEM | 60MM

Contemporary design meets traditional appeal with a smooth face and crisp, clean lines that pair well with any architectural style.

ASPEN RIO SCANDINA GRAY VICTORIAN

# FEATURES & BENEFITS

- Smooth face with clean, crisp lines
- · Contemporary larger-format sizing
- Maximized pallet layout for jobsite efficiencies
- · Reduced cuts, installation time and waste
- Increased options for creative patterns
- Simplified quoting and design of projects
- Uniform dimensions compatible with other Dimensions paver sizes
- Sizing compatible with other Belgard modular paver lines, like Origins™ and Papyrus™