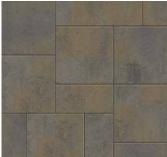

# DIMENSIONS<sup>™</sup> 18

3-PIECE SYSTEM | 60MM

Contemporary design meets traditional appeal with a smooth face and crisp, clean lines that pair well with any architectural style.

ASPEN RIO SCANDINA GRAY VICTORIAN