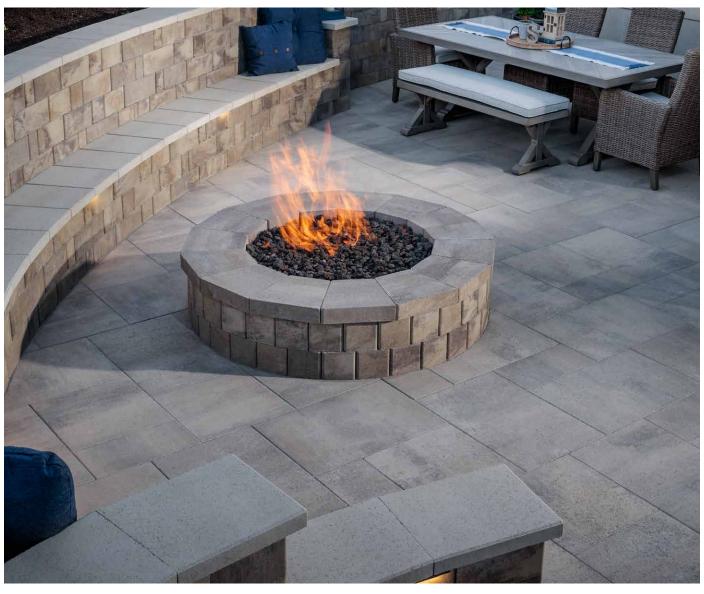

# DIMENSIONS<sup>™</sup> 18

3-PIECE SYSTEM | 60MM

Contemporary design meets traditional appeal with a smooth face and crisp, clean lines that pair well with any architectural style.

ASPEN RIO SCANDINA GRAY VICTORIAN

# FEATURES & BENEFITS

- Smooth face with clean, crisp lines
- · Contemporary larger-format sizing
- Maximized pallet layout for jobsite efficiencies
- · Reduced cuts, installation time and waste
- Increased options for creative patterns
- Simplified quoting and design of projects
- Uniform dimensions compatible with other Dimensions paver sizes
- Sizing compatible with other Belgard modular paver lines, like Origins™ and Papyrus™