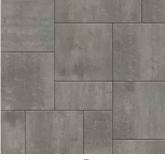

# DIMENSIONS<sup>™</sup> 18

3-PIECE SYSTEM | 60MM

The contemporary lines and linear surface of Dimensions, enriched with DuraFusion Technology for enhanced color, texture and wear-resistance.

SEPIA 🤝

SHADED GRAY 🤝

### SHAPES & SIZES

DIMENSIONS 18 | 60MM

9 x 18 x 23/8

18 x 18 x 23/8

18 x 27 x 23/8

View the product page on Belgard.com for more information