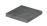

# DIMENSIONS<sup>™</sup> 18

3-PIECE SYSTEM | 60MM

The contemporary lines and linear surface of Dimensions, enriched with DuraFusion Technology for enhanced color, texture and wear-resistance.

SEPIA 🤝

SHADED GRAY 🤝

### SHAPES & SIZES

DIMENSIONS 18 | 60MM

9 x 18 x 23/8

18 x 18 x 23/8

18 x 27 x 23/8

View the product page on Belgard.com for more information