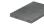

# DIMENSIONS<sup>™</sup> 18

3-PIECE SYSTEM | 60MM

The contemporary lines and linear surface of Dimensions, enriched with DuraFusion Technology for enhanced color, texture and wear-resistance.

SEPIA 🤝

SHADED GRAY 🤝

### SHAPES & SIZES

DIMENSIONS 18 | 60MM

9 x 18 x 23/8

18 x 18 x 23/8

18 x 27 x 23/8

View the product page on Belgard.com for more information