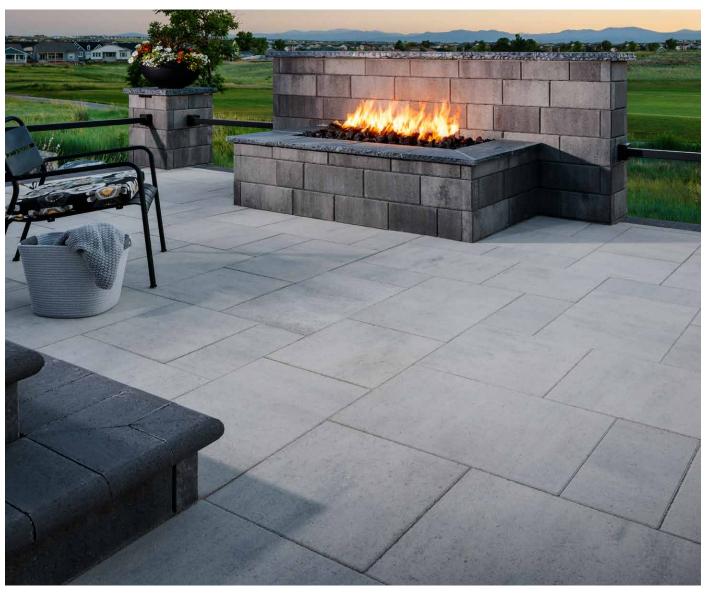

# DIMENSIONS<sup>™</sup> 18

3-PIECE SYSTEM | 60MM

The contemporary lines and linear surface of Dimensions, enriched with DuraFusion Technology for enhanced color, texture and wear-resistance.

SEPIA 🤝

SHADED GRAY 🤝

## FEATURES & BENEFITS

- Smooth face with clean, crisp lines
- · Contemporary larger-format sizing
- Maximized pallet layout for jobsite efficiencies
- · Reduced cuts, installation time and waste
- · Increased options for creative patterns
- · Simplified quoting and design of projects
- · Uniform dimensions compatible with other Dimensions paver sizes
- Sizing compatible with other Belgard modular paver lines, like Origins™ and Papyrus™

DURAFUSION" TECHNOLOGY Refined texture with enhanced wear-resistance