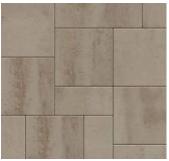

# DIMENSIONS<sup>™</sup> 18

3-PIECE SYSTEM | 60MM

The contemporary lines and linear surface of Dimensions, enriched with DuraFusion Technology for enhanced color, texture and wear-resistance.

SEPIA 🤝

SHADED GRAY 🤝

### SHAPES & SIZES

DIMENSIONS 18 | 60MM

9 x 18 x 23/8

18 x 18 x 23/8

18 x 27 x 23/8

View the product page on Belgard.com for more information