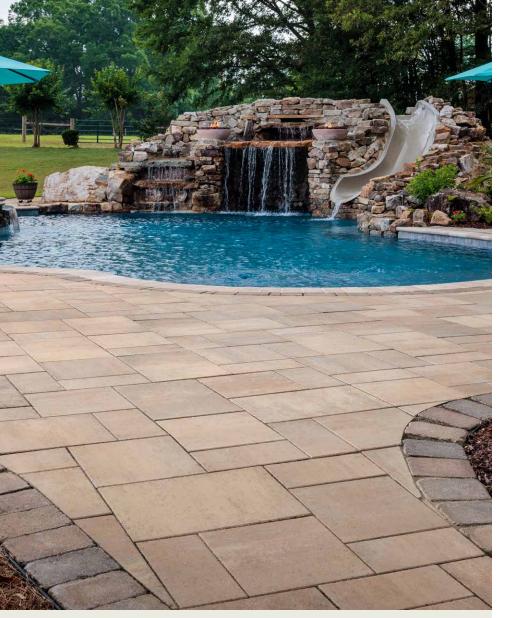

## FEATURES & BENEFITS

- Smooth face with clean, crisp lines
- · Contemporary larger-format sizing
- Maximized pallet layout for jobsite efficiencies
- · Reduced cuts, installation time and waste
- · Increased options for creative patterns
- · Simplified quoting and design of projects
- · Uniform dimensions compatible with other Dimensions paver sizes
- Sizing compatible with other Belgard modular paver lines, like Origins™ and Papyrus™