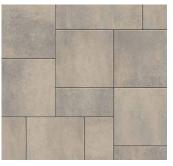

# DIMENSIONS<sup>™</sup> 12

3-PIECE SYSTEM | 60MM

Contemporary design meets traditional appeal with a smooth face and crisp, clean lines that pair well with any architectural style.

ASPEN HICKORY RIO SCANDINA GRAY

## FEATURES & BENEFITS

- Smooth face with clean, crisp lines
- Maximized pallet layout for jobsite efficiencies
- · Reduced cuts, installation time and waste
- · Increased options for creative patterns
- · Simplified quoting and design of projects
- Uniform dimensions compatible with other Dimensions paver sizes
- Sizing compatible with other Belgard modular paver lines, like Origins™ and Papyrus™