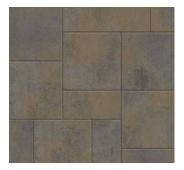

# DIMENSIONS<sup>™</sup> 12

3-PIECE SYSTEM | 60MM

Contemporary design meets traditional appeal with a smooth face and crisp, clean lines that pair well with any architectural style.













ASPEN HICKORY RIO SCANDINA GRAY



VICTORIAN



#### **QUALITY FOR LIFE**

Every step of our manufacturing process incorporates rigorous research, testing and quality assurance. We demand the highest quality from each of our facilities across North America. We believe in creating world class building products that stand the test of time. See our lifetime warranty at **Belgard.com/Warranty** 

## FEATURES & BENEFITS

- Smooth face with clean, crisp lines
- Maximized pallet layout for jobsite efficiencies
- · Reduced cuts, installation time and waste
- · Increased options for creative patterns
- · Simplified quoting and design of projects
- Uniform dimensions compatible with other Dimensions paver sizes
- Sizing compatible with other Belgard modular paver lines, like Origins™ and Papyrus™

## SHAPES & SIZES

DIMENSIONS 12 |