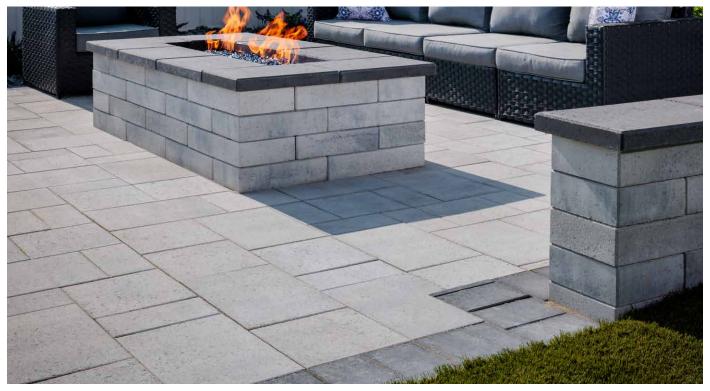

# DIMENSIONS<sup>™</sup> 12

3-PIECE SYSTEM | 60MM

Contemporary design meets traditional appeal with a smooth face and crisp, clean lines that pair well with any architectural style.

ASPEN HICKORY RIO SCANDINA GRAY

## FEATURES & BENEFITS

- Smooth face with clean, crisp lines
- Maximized pallet layout for jobsite efficiencies
- · Reduced cuts, installation time and waste
- · Increased options for creative patterns
- · Simplified quoting and design of projects
- Uniform dimensions compatible with other Dimensions paver sizes
- Sizing compatible with other Belgard modular paver lines, like Origins™ and Papyrus™

## SHAPES & SIZES

DIMENSIONS 12 | 60MM

6 x 12 x 23/8

12 x 12 x 23/8

12 x 18 x 23/8