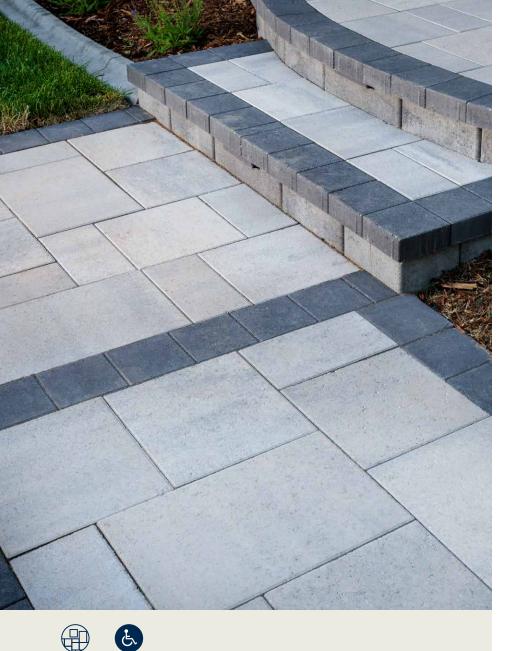

#### PALLET INFORMATION

ADA COMPLIANT

| DIMENSIONS™ 3-PIECE   |                                         | SQFT/<br>PALLET | UNITS/<br>LAYER | SQFT/<br>LAYER | LAYER/<br>PALLET | WEIGHT/<br>Pallet |
|-----------------------|-----------------------------------------|-----------------|-----------------|----------------|------------------|-------------------|
| DIMENSIONS 12<br>60MM | 6 x 12 x 23/8                           | 120             | 4               | 2              | 10               | 3348              |
|                       | 12 x 12 x 2 <sup>3</sup> / <sub>8</sub> |                 | 4               | 4              |                  |                   |
|                       | 12 x 18 x 2 <sup>3</sup> / <sub>8</sub> |                 | 4               | 6              |                  |                   |