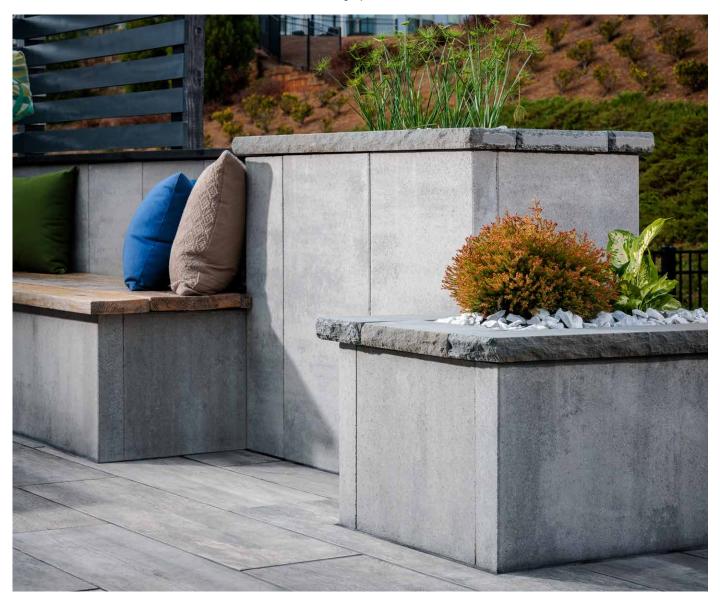

# MODULAR PANEL SYSTEM

Innovative large-format modular panels offer contemporary lines and the versatility to create unlimited architectural features for outdoor living spaces.

SCANDINA GRAY

# FEATURES & BENEFITS

- · Large format high-strength concrete panels
- · Clean lines for a contemporary aesthetic
- Mechanically fastened with stainless steel hardware
- · Ideal for outdoor living projects of all sizes
- Suitable for rooftop applications
- · Efficient installation with minimal waste
- · Minimal disruption for property owner
- · Easily added to existing projects
- Endless design possibilities for outdoor living features including seat walls, fire and water features, planters, and outdoor kitchens